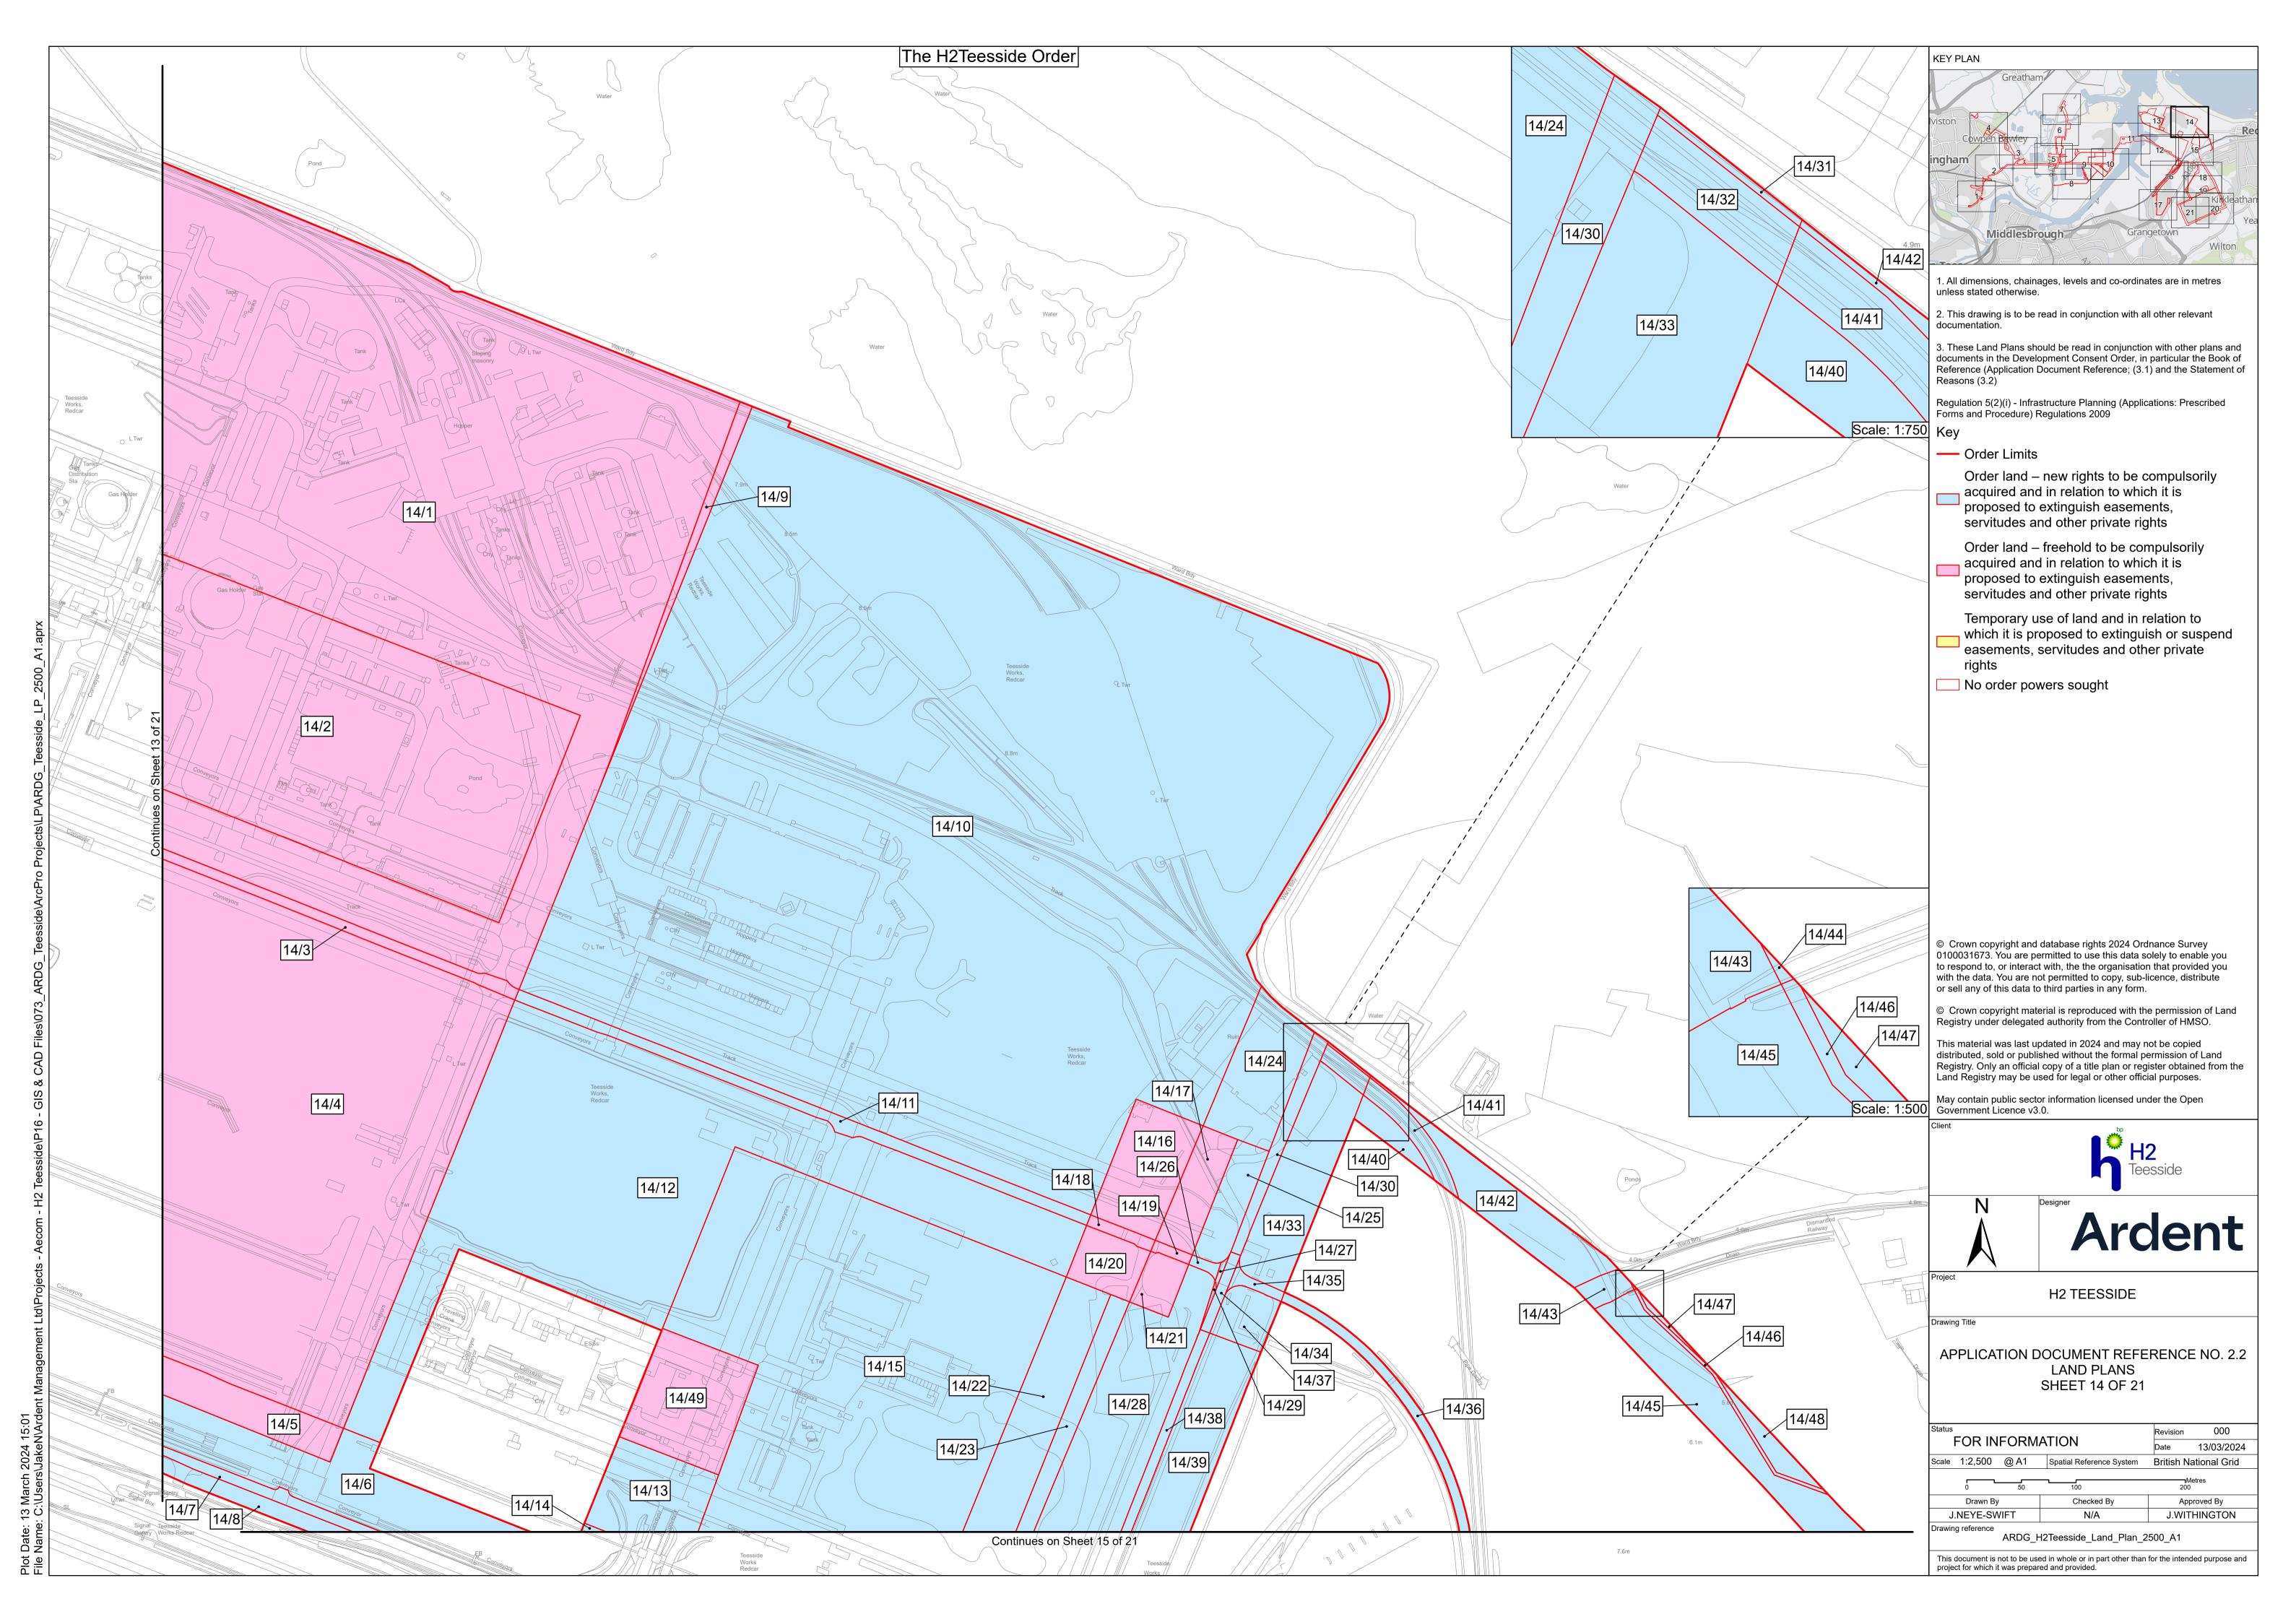

ocument Reference: 2.2 Land Plans

The Infrastructure Planning (Applications: Prescribed Forms and Procedure) Regulations 2009 - Regulation 5(2)(i)



**Applicant: H2 Teesside Ltd** 

Date: March 2024

## **H2** Teesside Ltd

Land Plans

Document Reference: 2.2



## **DOCUMENT HISTORY**

| DOCUMENT REF | 2.2             |                 |          |  |
|--------------|-----------------|-----------------|----------|--|
| REVISION     | 0               |                 |          |  |
| AUTHOR       | JACK WITHINGTON | JACK WITHINGTON |          |  |
| SIGNED       | JW              | DATE            | 22.03.24 |  |
| APPROVED BY  | ALEX CROW       | ALEX CROW       |          |  |
| SIGNED       | AC              | DATE            | 22.03.24 |  |