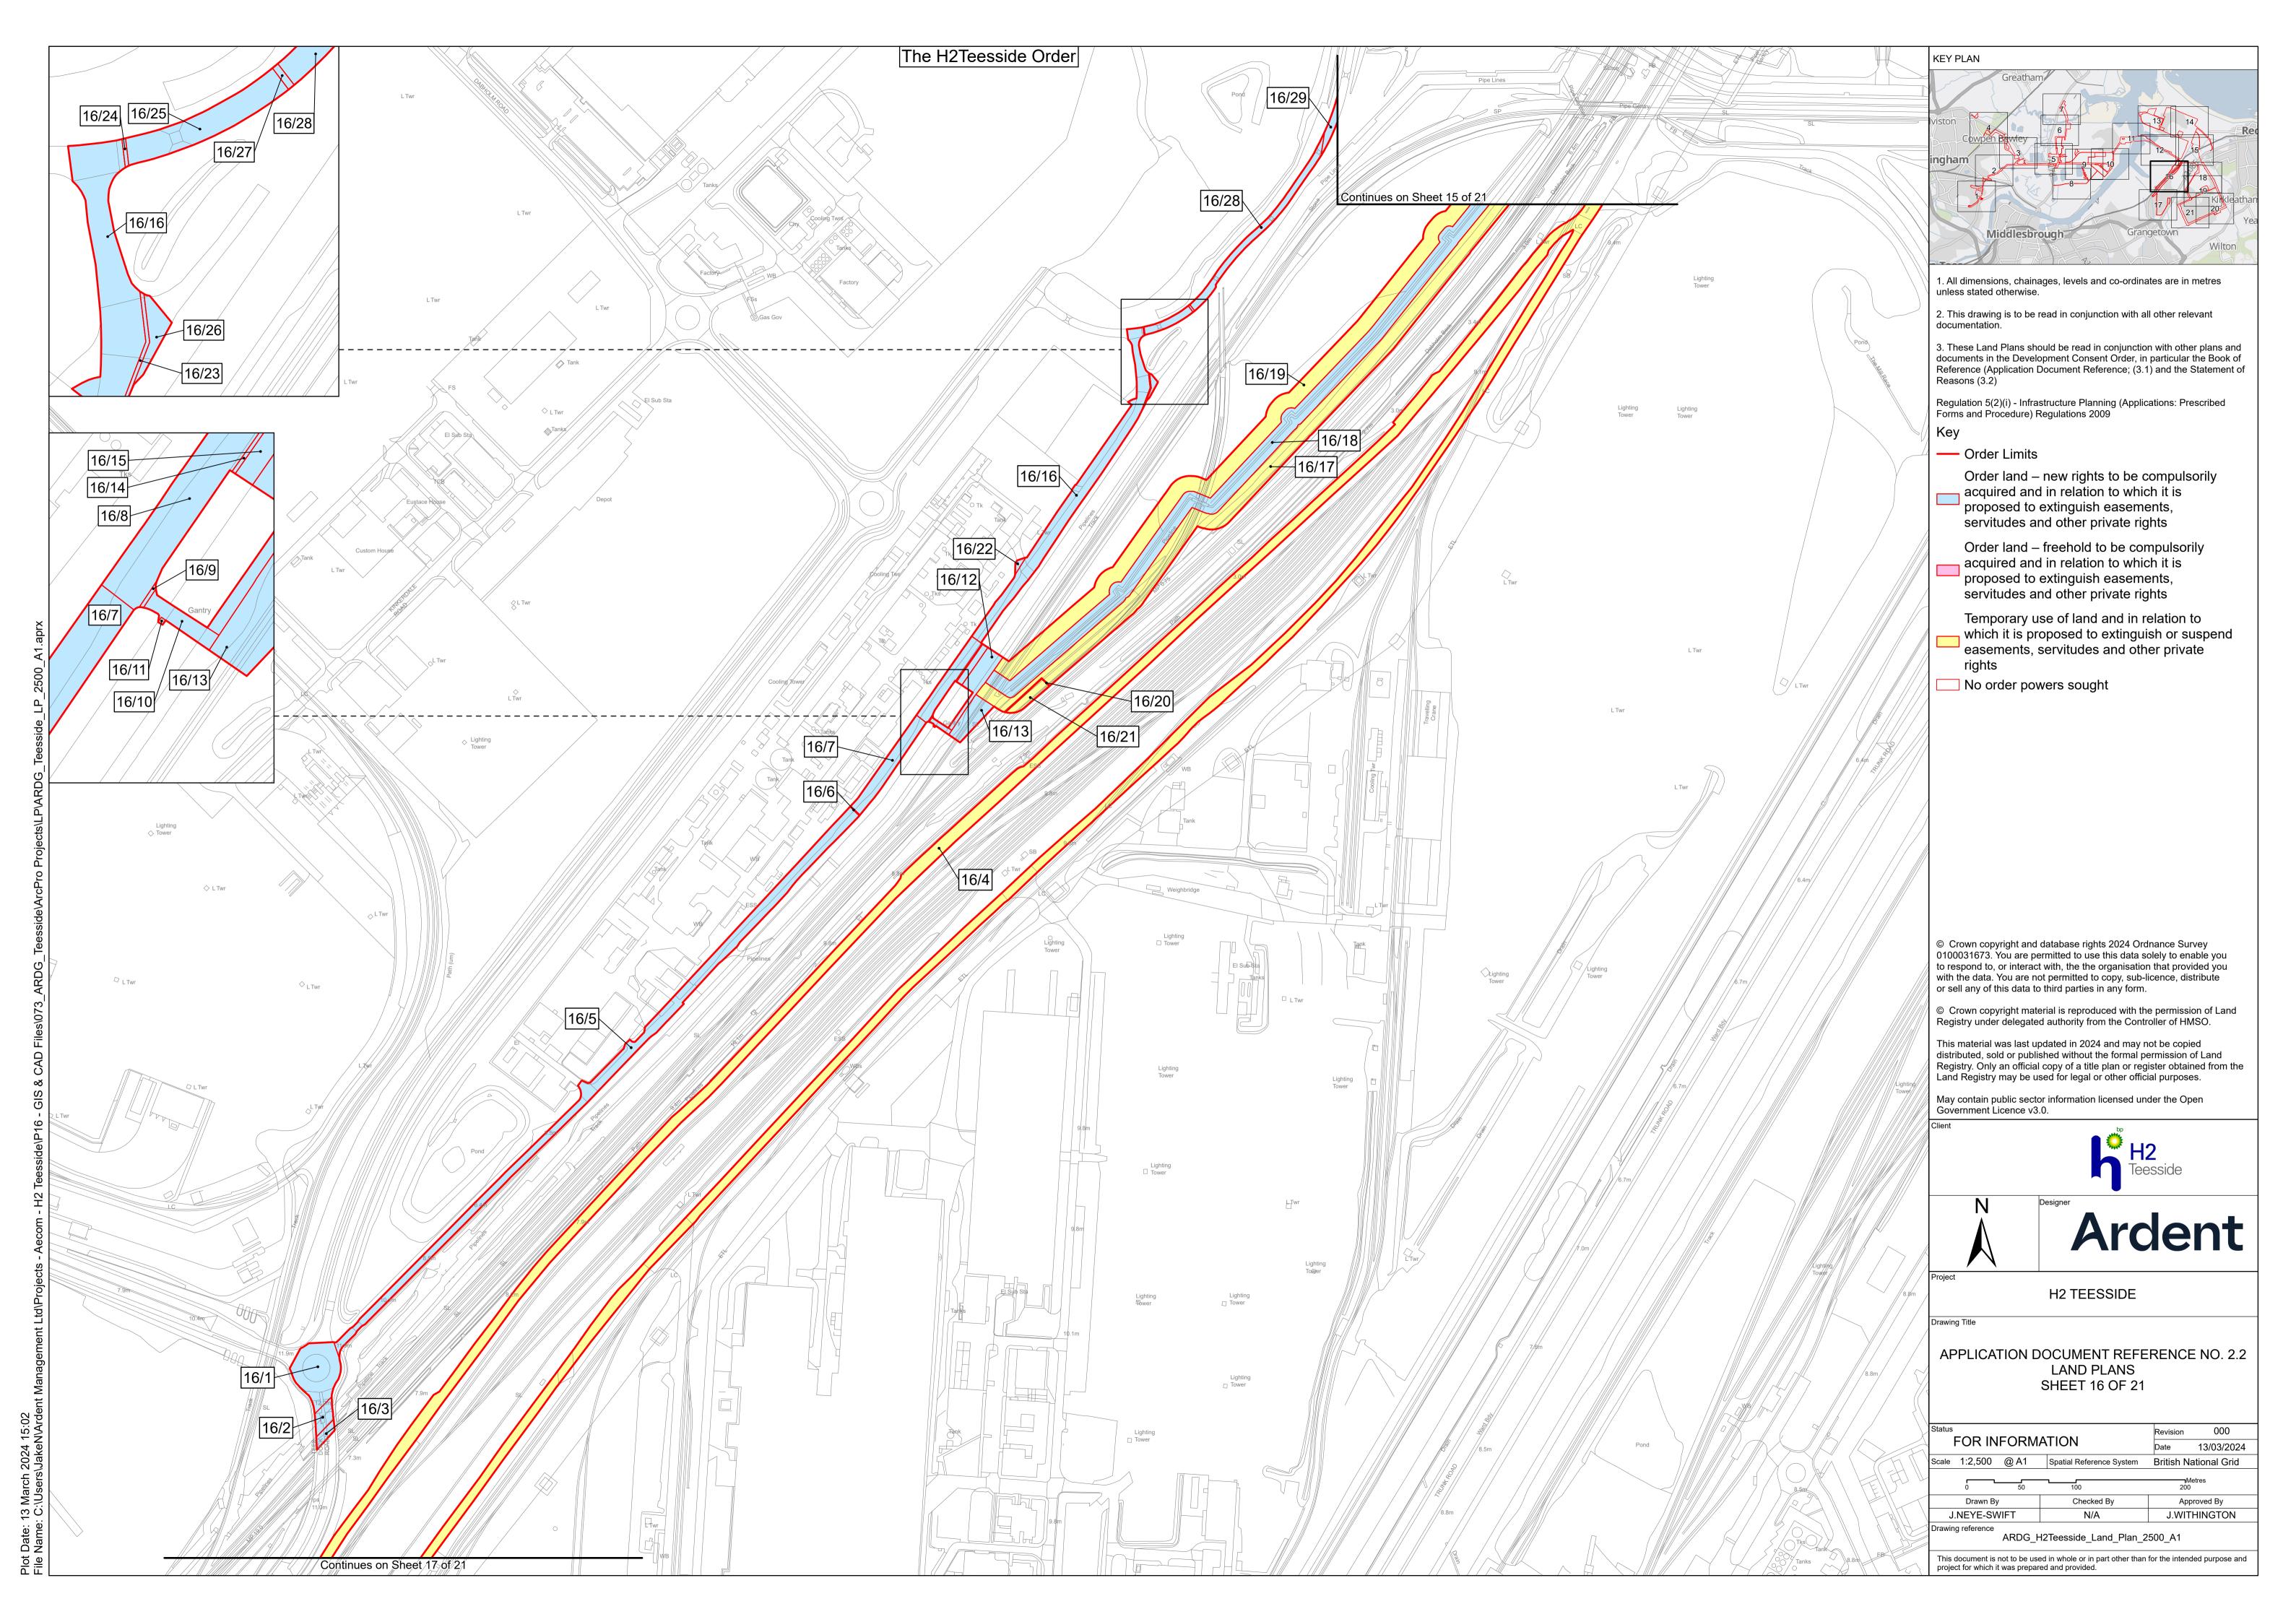

## **H2Teesside Project**

Planning Inspectorate Reference: EN070009

Land within the boroughs of Redcar and Cleveland and Stockton-on-Tees, Teesside and within the borough of Hartlepool, County Durham

Document Reference: 2.2 Land Plans

## **H2** Teesside Ltd

Land Plans

Document Reference: 2.2