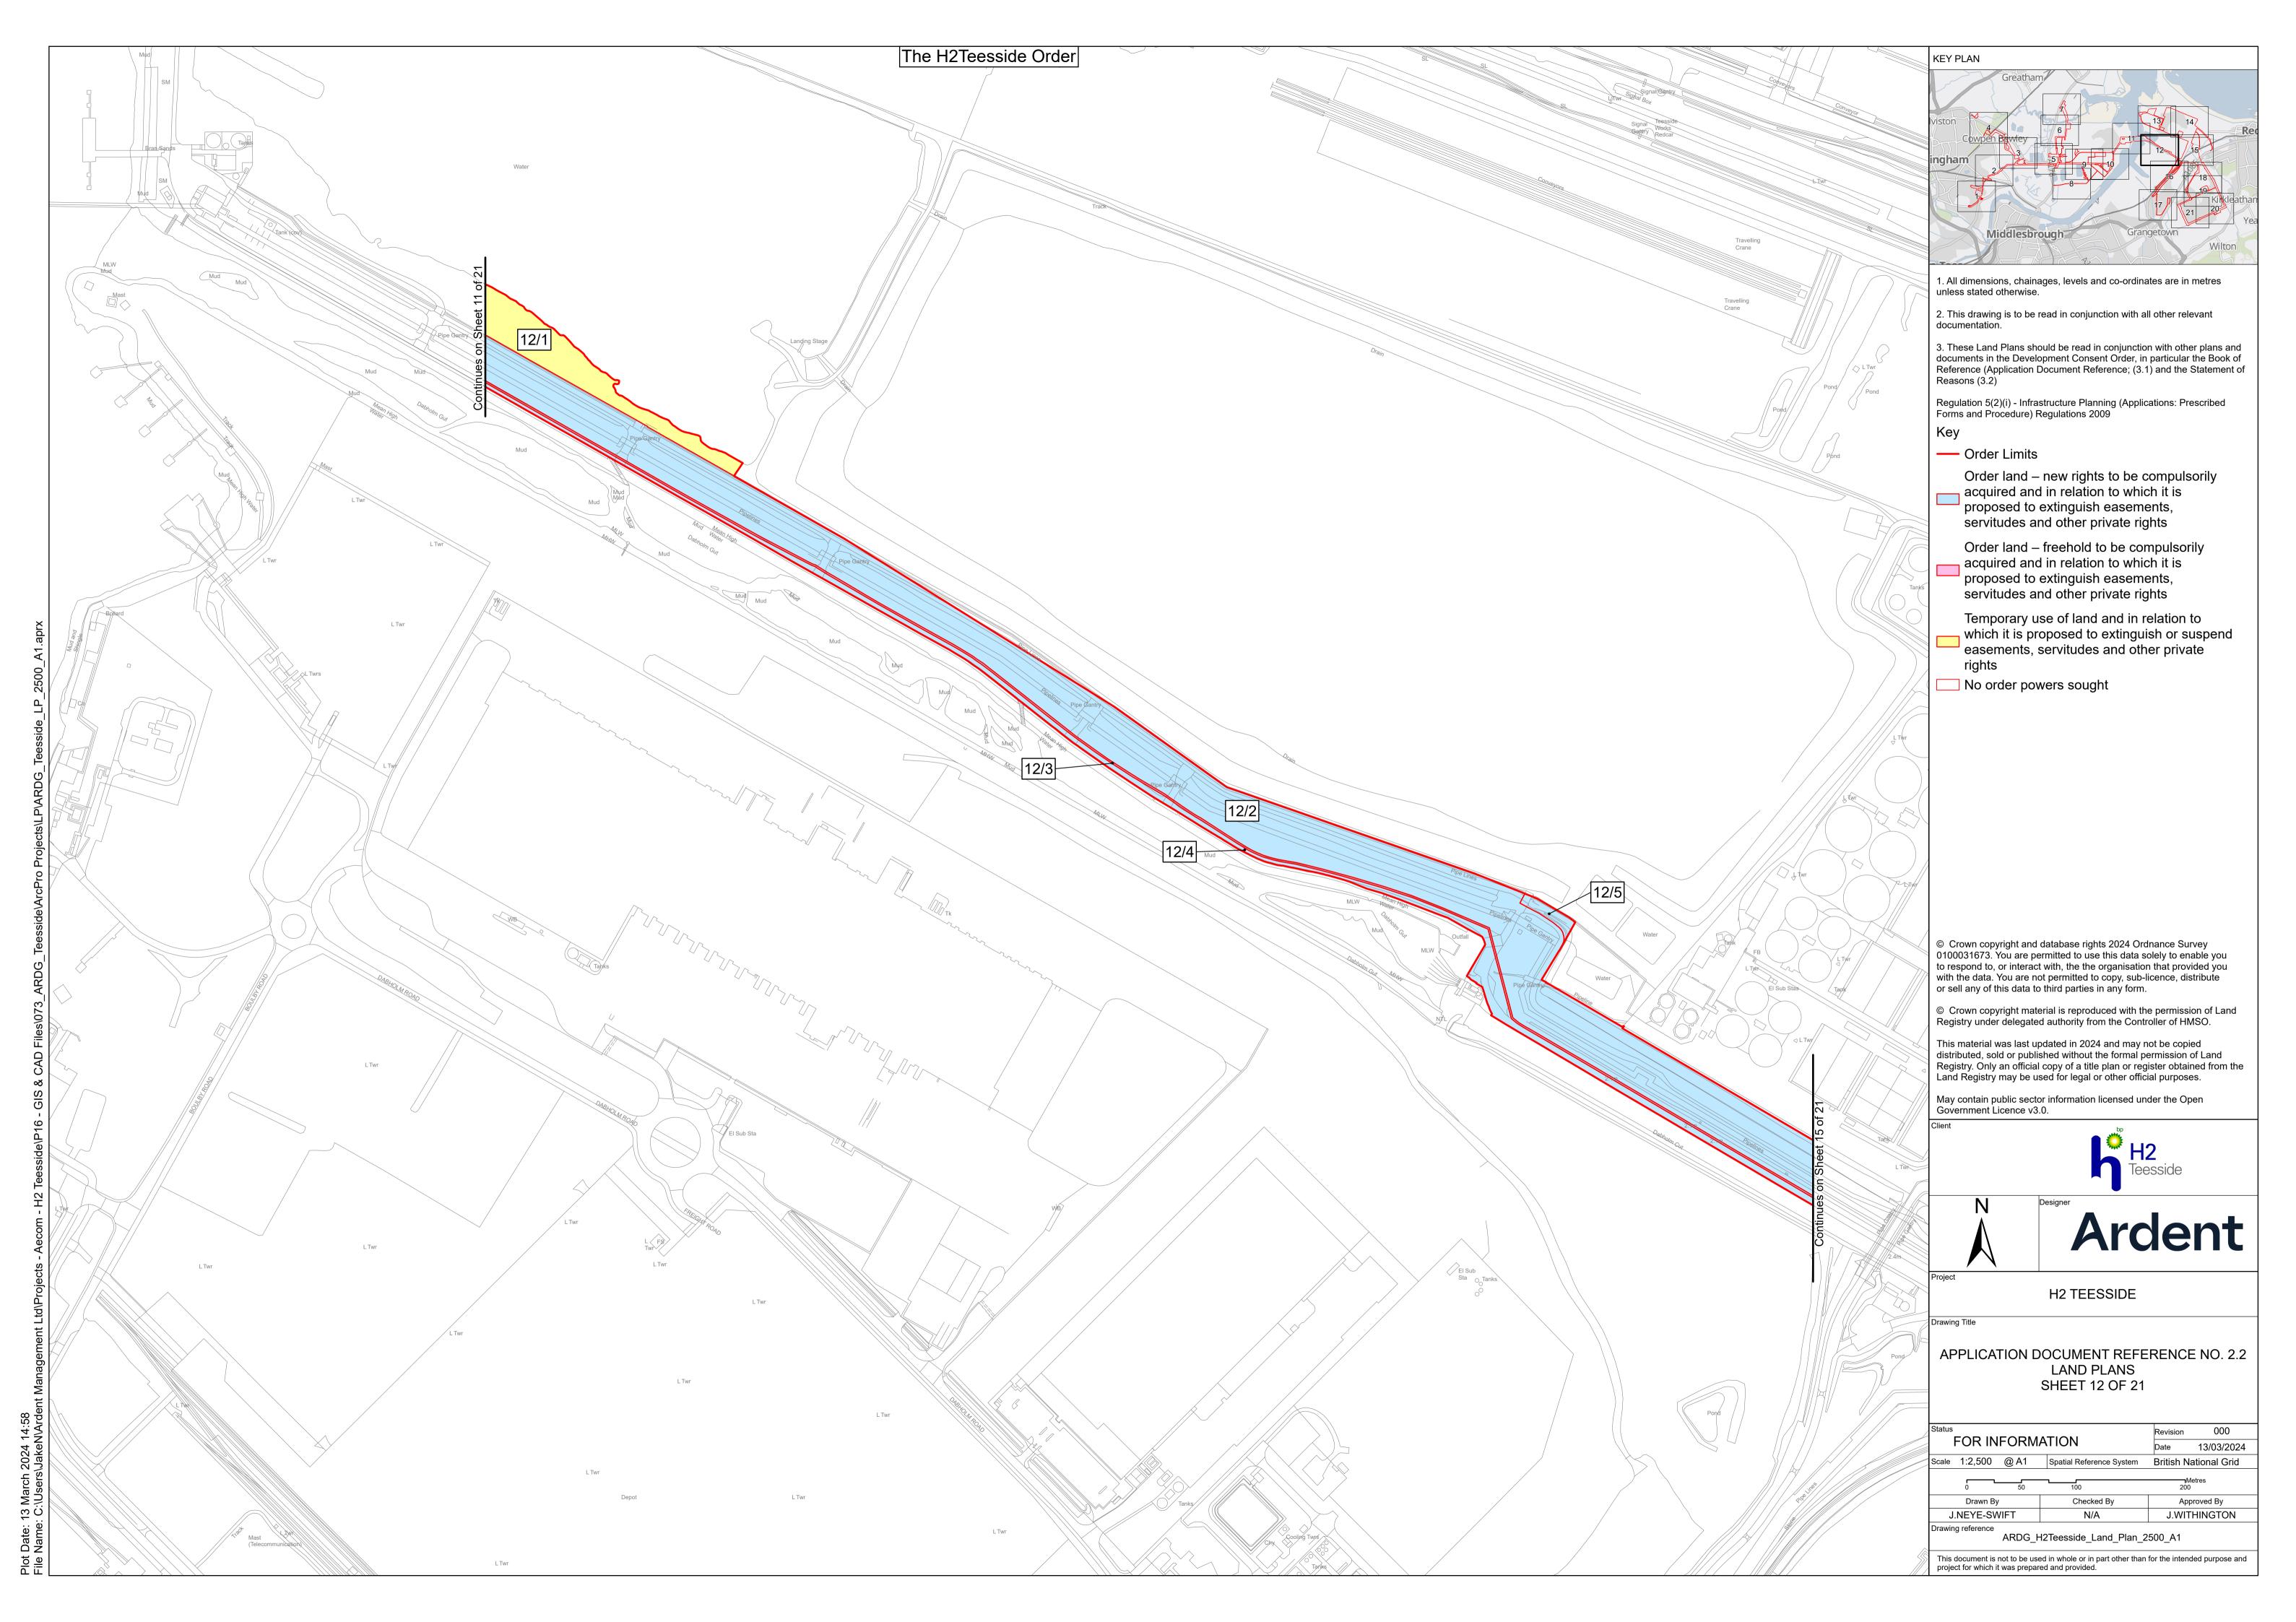

m

Document Reference: 2.2 Land Plans

The Infrastructure Planning (Applications: Prescribed Forms and Procedure) Regulations 2009 - Regulation 5(2)(i)



**Applicant: H2 Teesside Ltd** 

Date: March 2024

## **H2** Teesside Ltd

Land Plans

Document Reference: 2.2



## **DOCUMENT HISTORY**

| DOCUMENT REF | 2.2             |                 |          |  |
|--------------|-----------------|-----------------|----------|--|
| REVISION     | 0               |                 |          |  |
| AUTHOR       | JACK WITHINGTON | JACK WITHINGTON |          |  |
| SIGNED       | JW              | DATE            | 22.03.24 |  |
| APPROVED BY  | ALEX CROW       | ALEX CROW       |          |  |
| SIGNED       | AC              | DATE            | 22.03.24 |  |