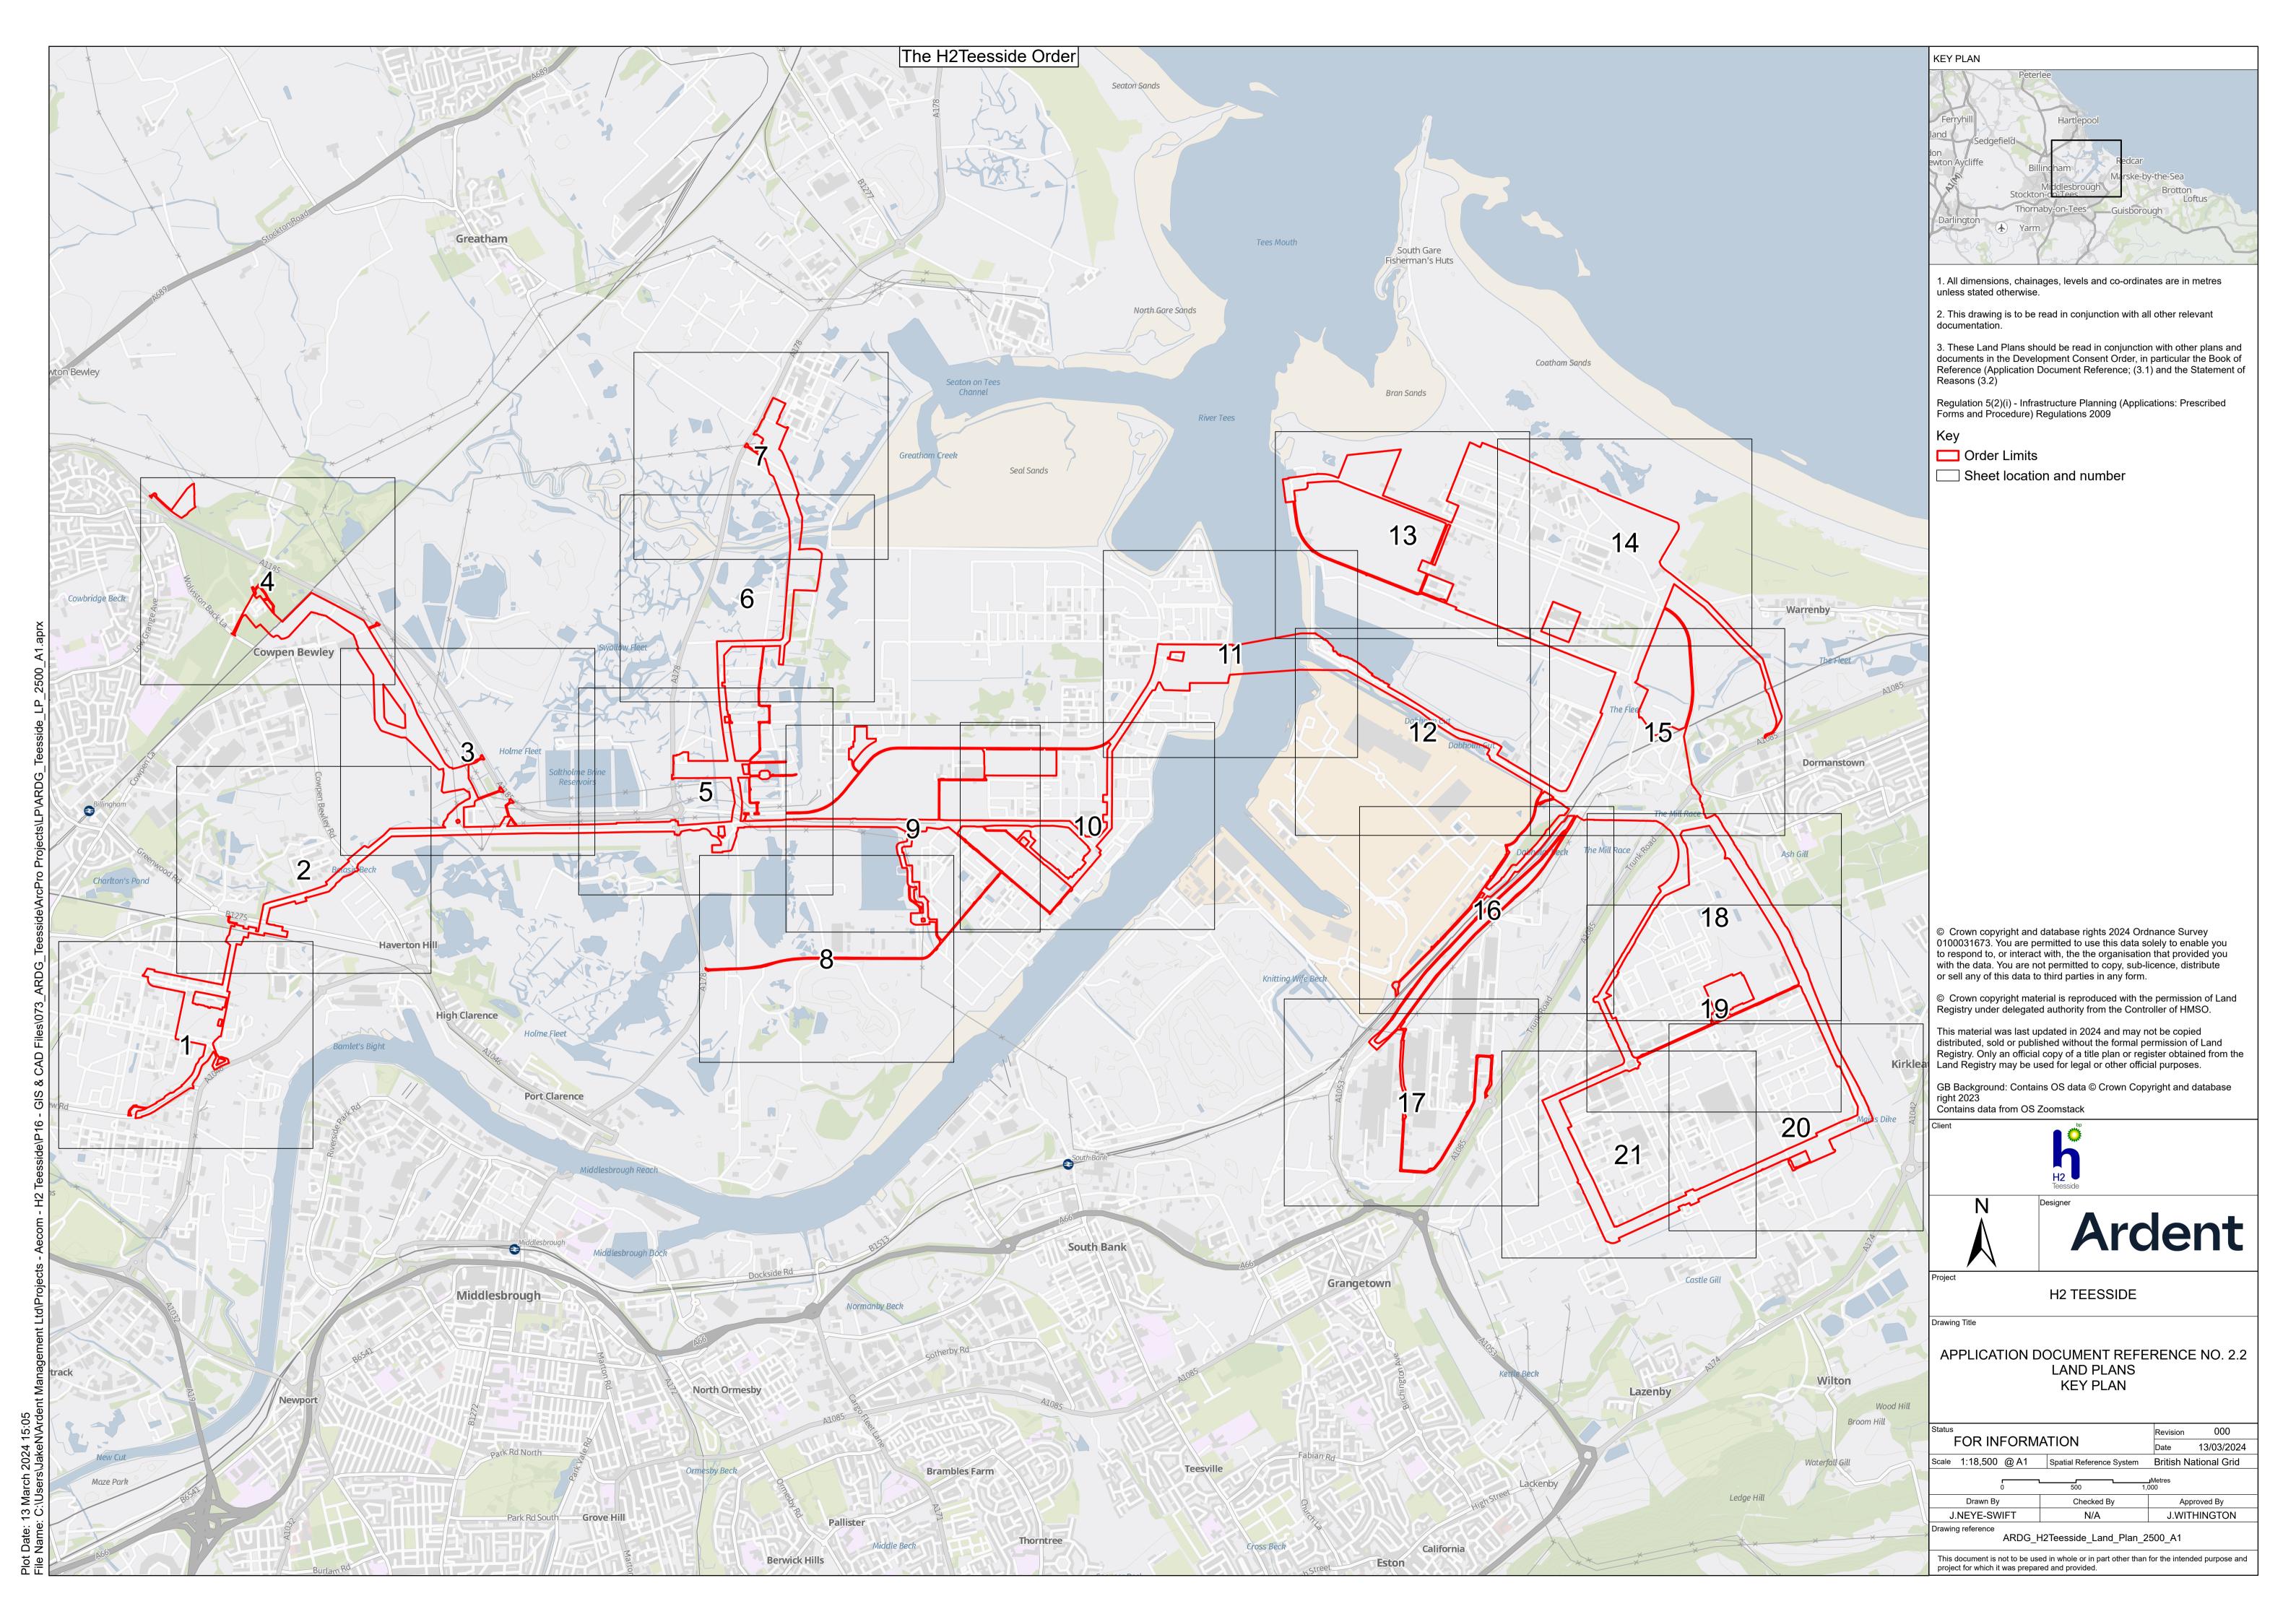

borough of Hartlepool, County Durham

Document Reference: 2.2 Land Plans

The Infrastructure Planning (Applications: Prescribed Forms and Procedure) Regulations 2009 - Regulation 5(2)(i)



**Applicant: H2 Teesside Ltd** 

Date: March 2024

## **H2** Teesside Ltd

Land Plans

Document Reference: 2.2



## **DOCUMENT HISTORY**

| DOCUMENT REF | 2.2             |                 |          |  |
|--------------|-----------------|-----------------|----------|--|
| REVISION     | 0               |                 |          |  |
| AUTHOR       | JACK WITHINGTON | JACK WITHINGTON |          |  |
| SIGNED       | JW              | DATE            | 22.03.24 |  |
| APPROVED BY  | ALEX CROW       | ALEX CROW       |          |  |
| SIGNED       | AC              | DATE            | 22.03.24 |  |