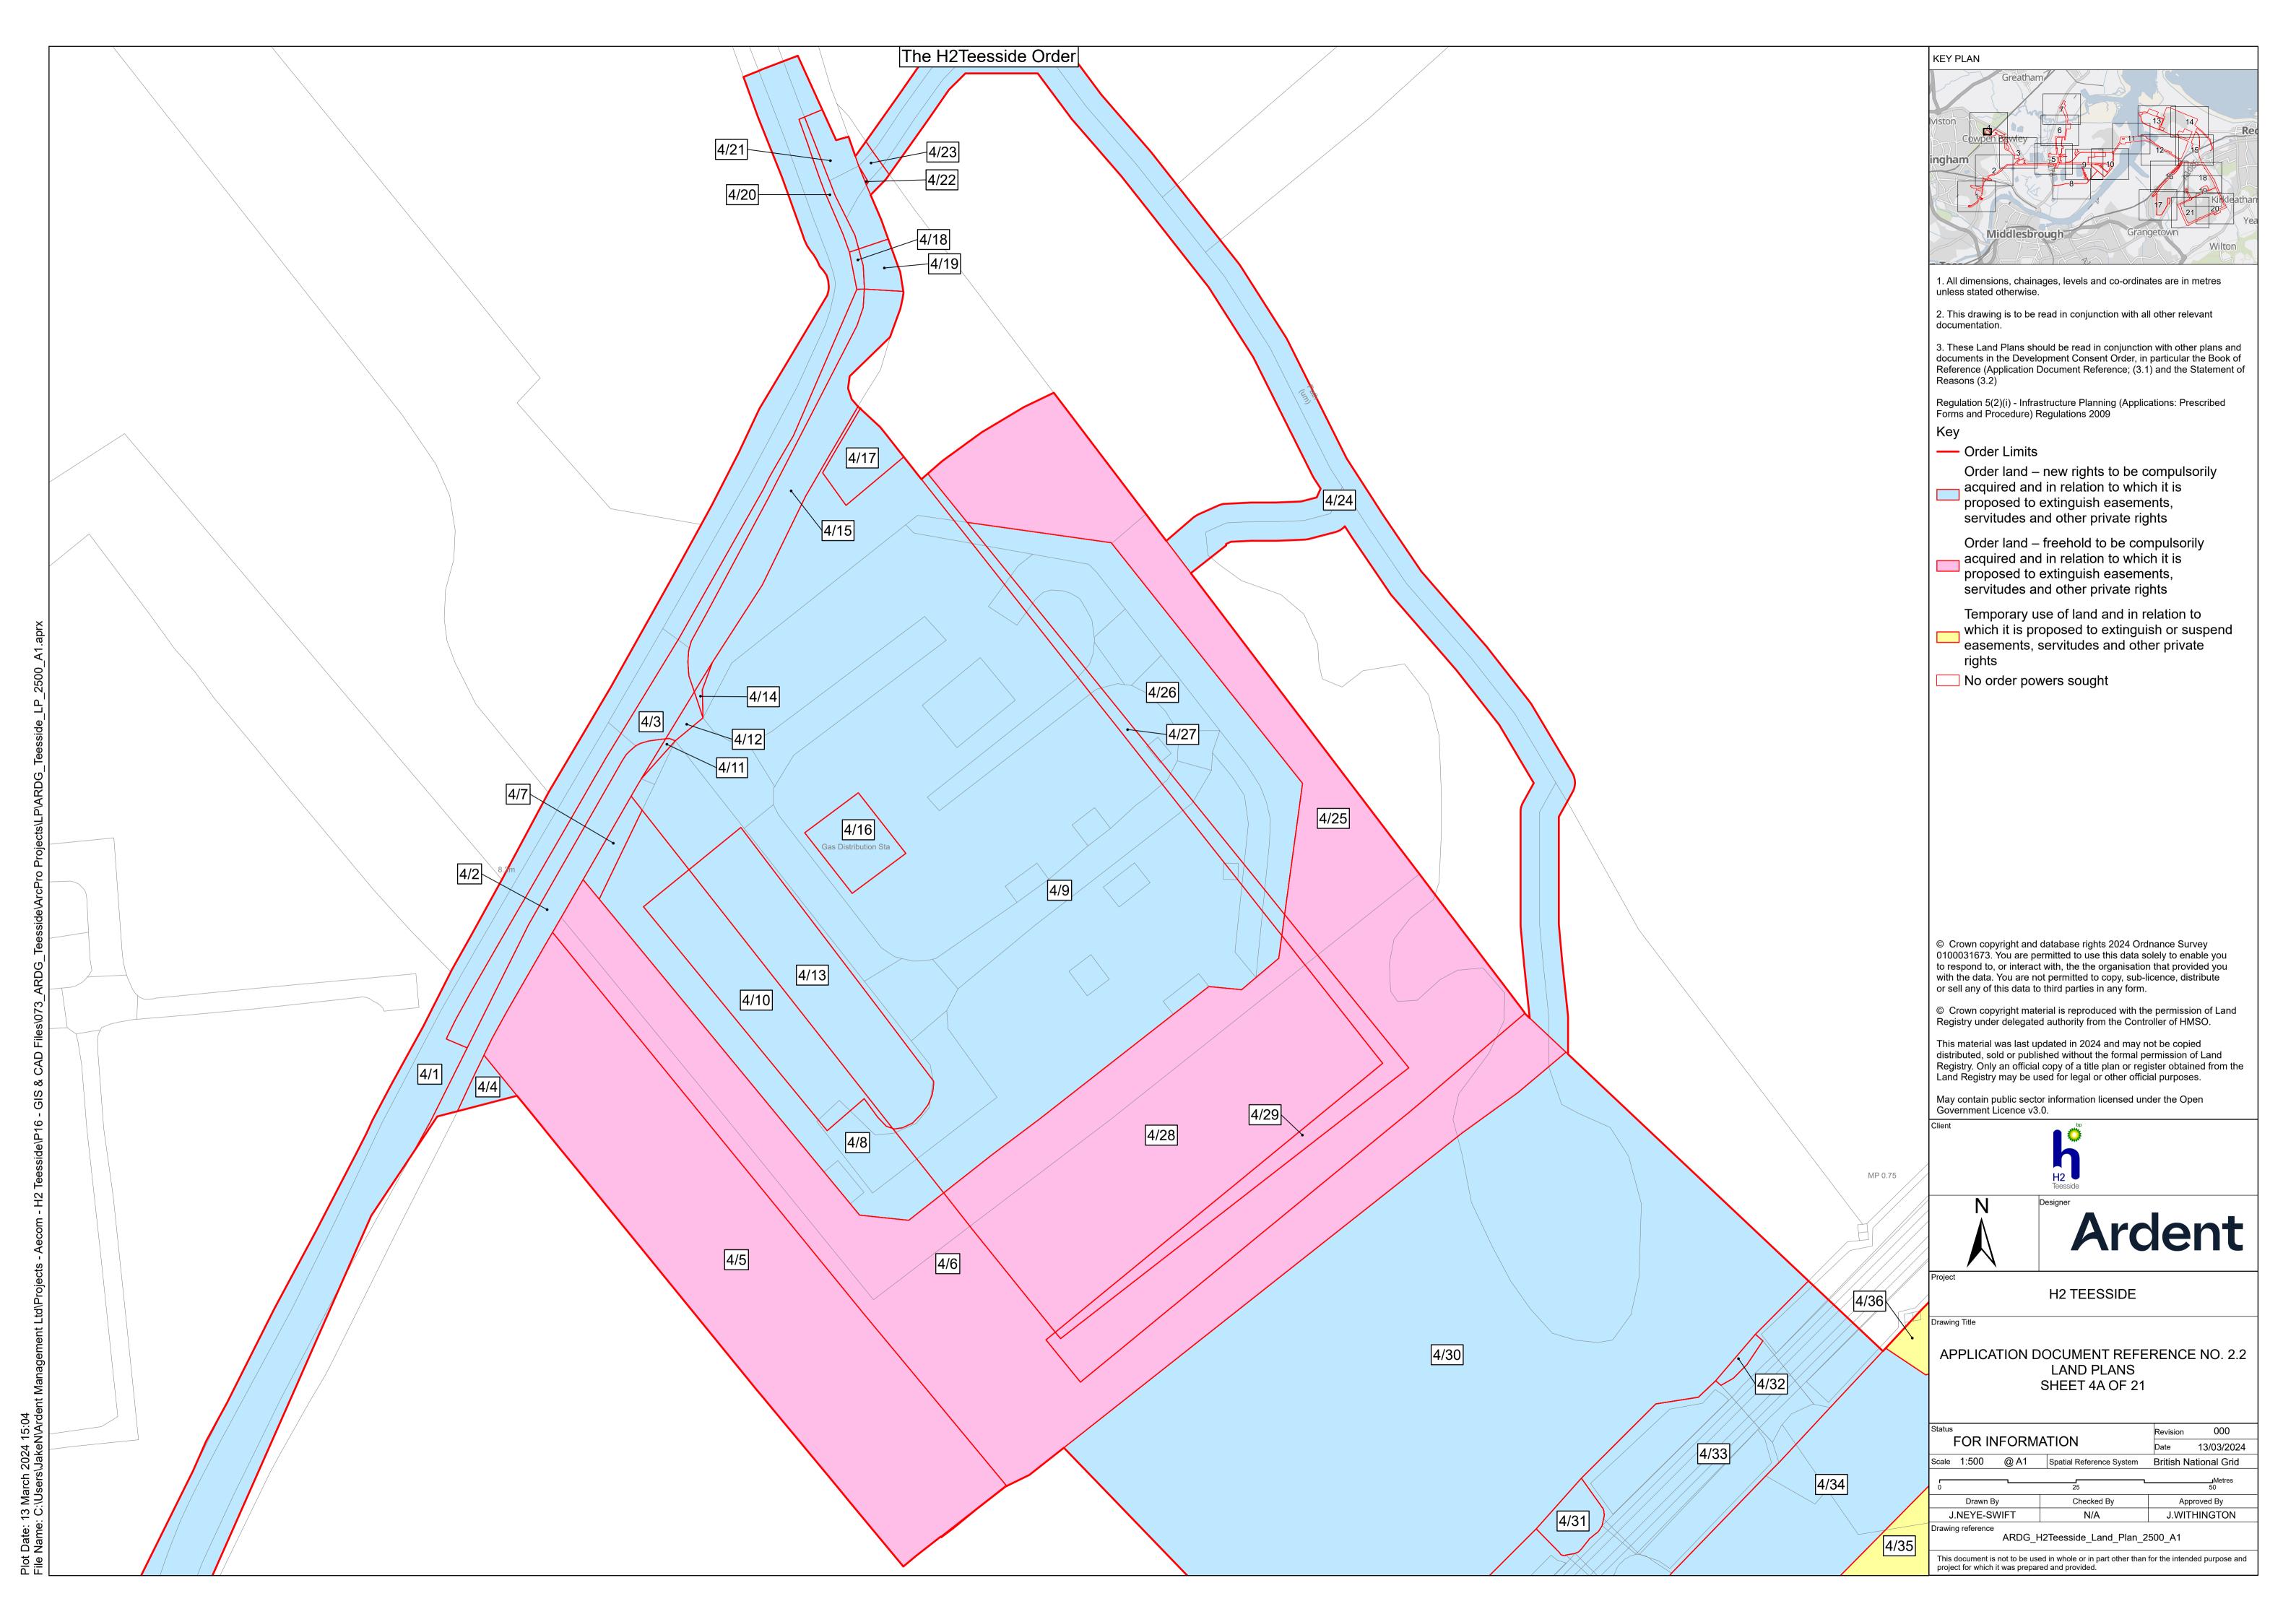

f Hartlepool, County Durham

Document Reference: 2.2 Land Plans

The Infrastructure Planning (Applications: Prescribed Forms and Procedure) Regulations 2009 - Regulation 5(2)(i)



**Applicant: H2 Teesside Ltd** 

Date: March 2024

## **H2** Teesside Ltd

Land Plans

Document Reference: 2.2



## **DOCUMENT HISTORY**

| DOCUMENT REF | 2.2             |                 |          |  |
|--------------|-----------------|-----------------|----------|--|
| REVISION     | 0               |                 |          |  |
| AUTHOR       | JACK WITHINGTON | JACK WITHINGTON |          |  |
| SIGNED       | JW              | DATE            | 22.03.24 |  |
| APPROVED BY  | ALEX CROW       | ALEX CROW       |          |  |
| SIGNED       | AC              | DATE            | 22.03.24 |  |