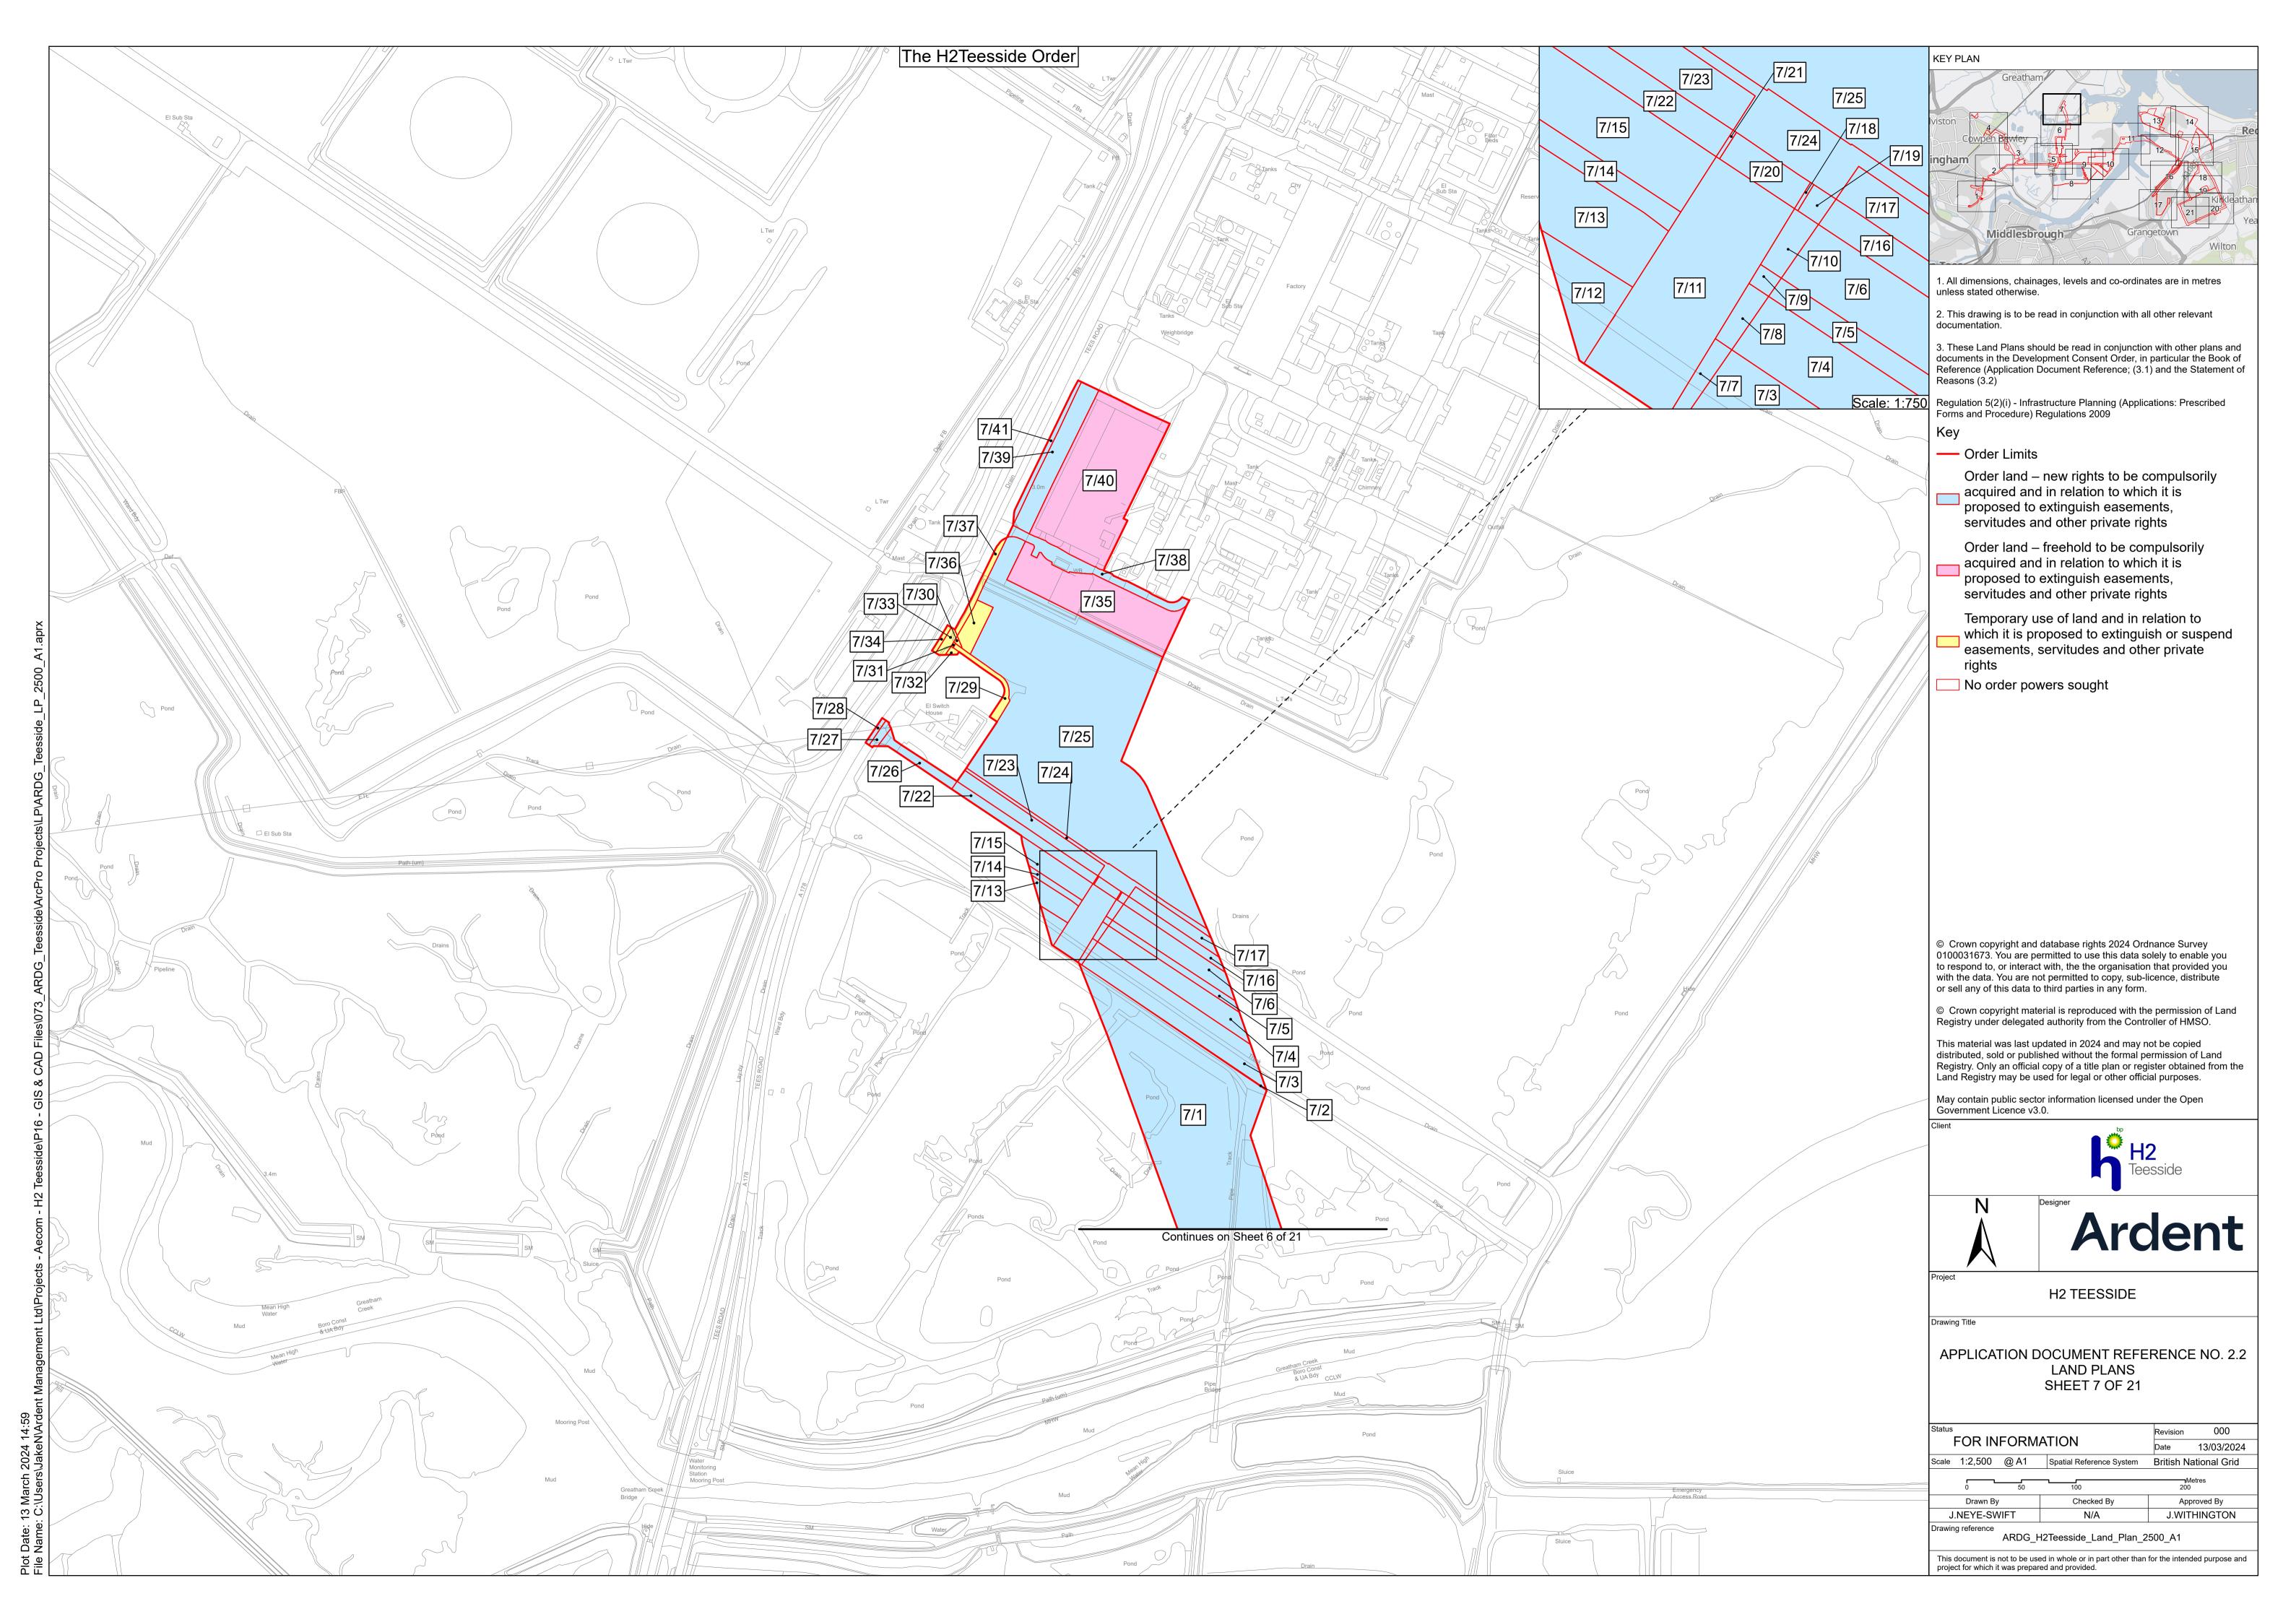

lepool, County Durham

Document Reference: 2.2 Land Plans

The Infrastructure Planning (Applications: Prescribed Forms and Procedure) Regulations 2009 - Regulation 5(2)(i)



**Applicant: H2 Teesside Ltd** 

Date: March 2024

## **H2** Teesside Ltd

Land Plans

Document Reference: 2.2



## **DOCUMENT HISTORY**

| DOCUMENT REF | 2.2             |                 |          |  |
|--------------|-----------------|-----------------|----------|--|
| REVISION     | 0               |                 |          |  |
| AUTHOR       | JACK WITHINGTON | JACK WITHINGTON |          |  |
| SIGNED       | JW              | DATE            | 22.03.24 |  |
| APPROVED BY  | ALEX CROW       | ALEX CROW       |          |  |
| SIGNED       | AC              | DATE            | 22.03.24 |  |