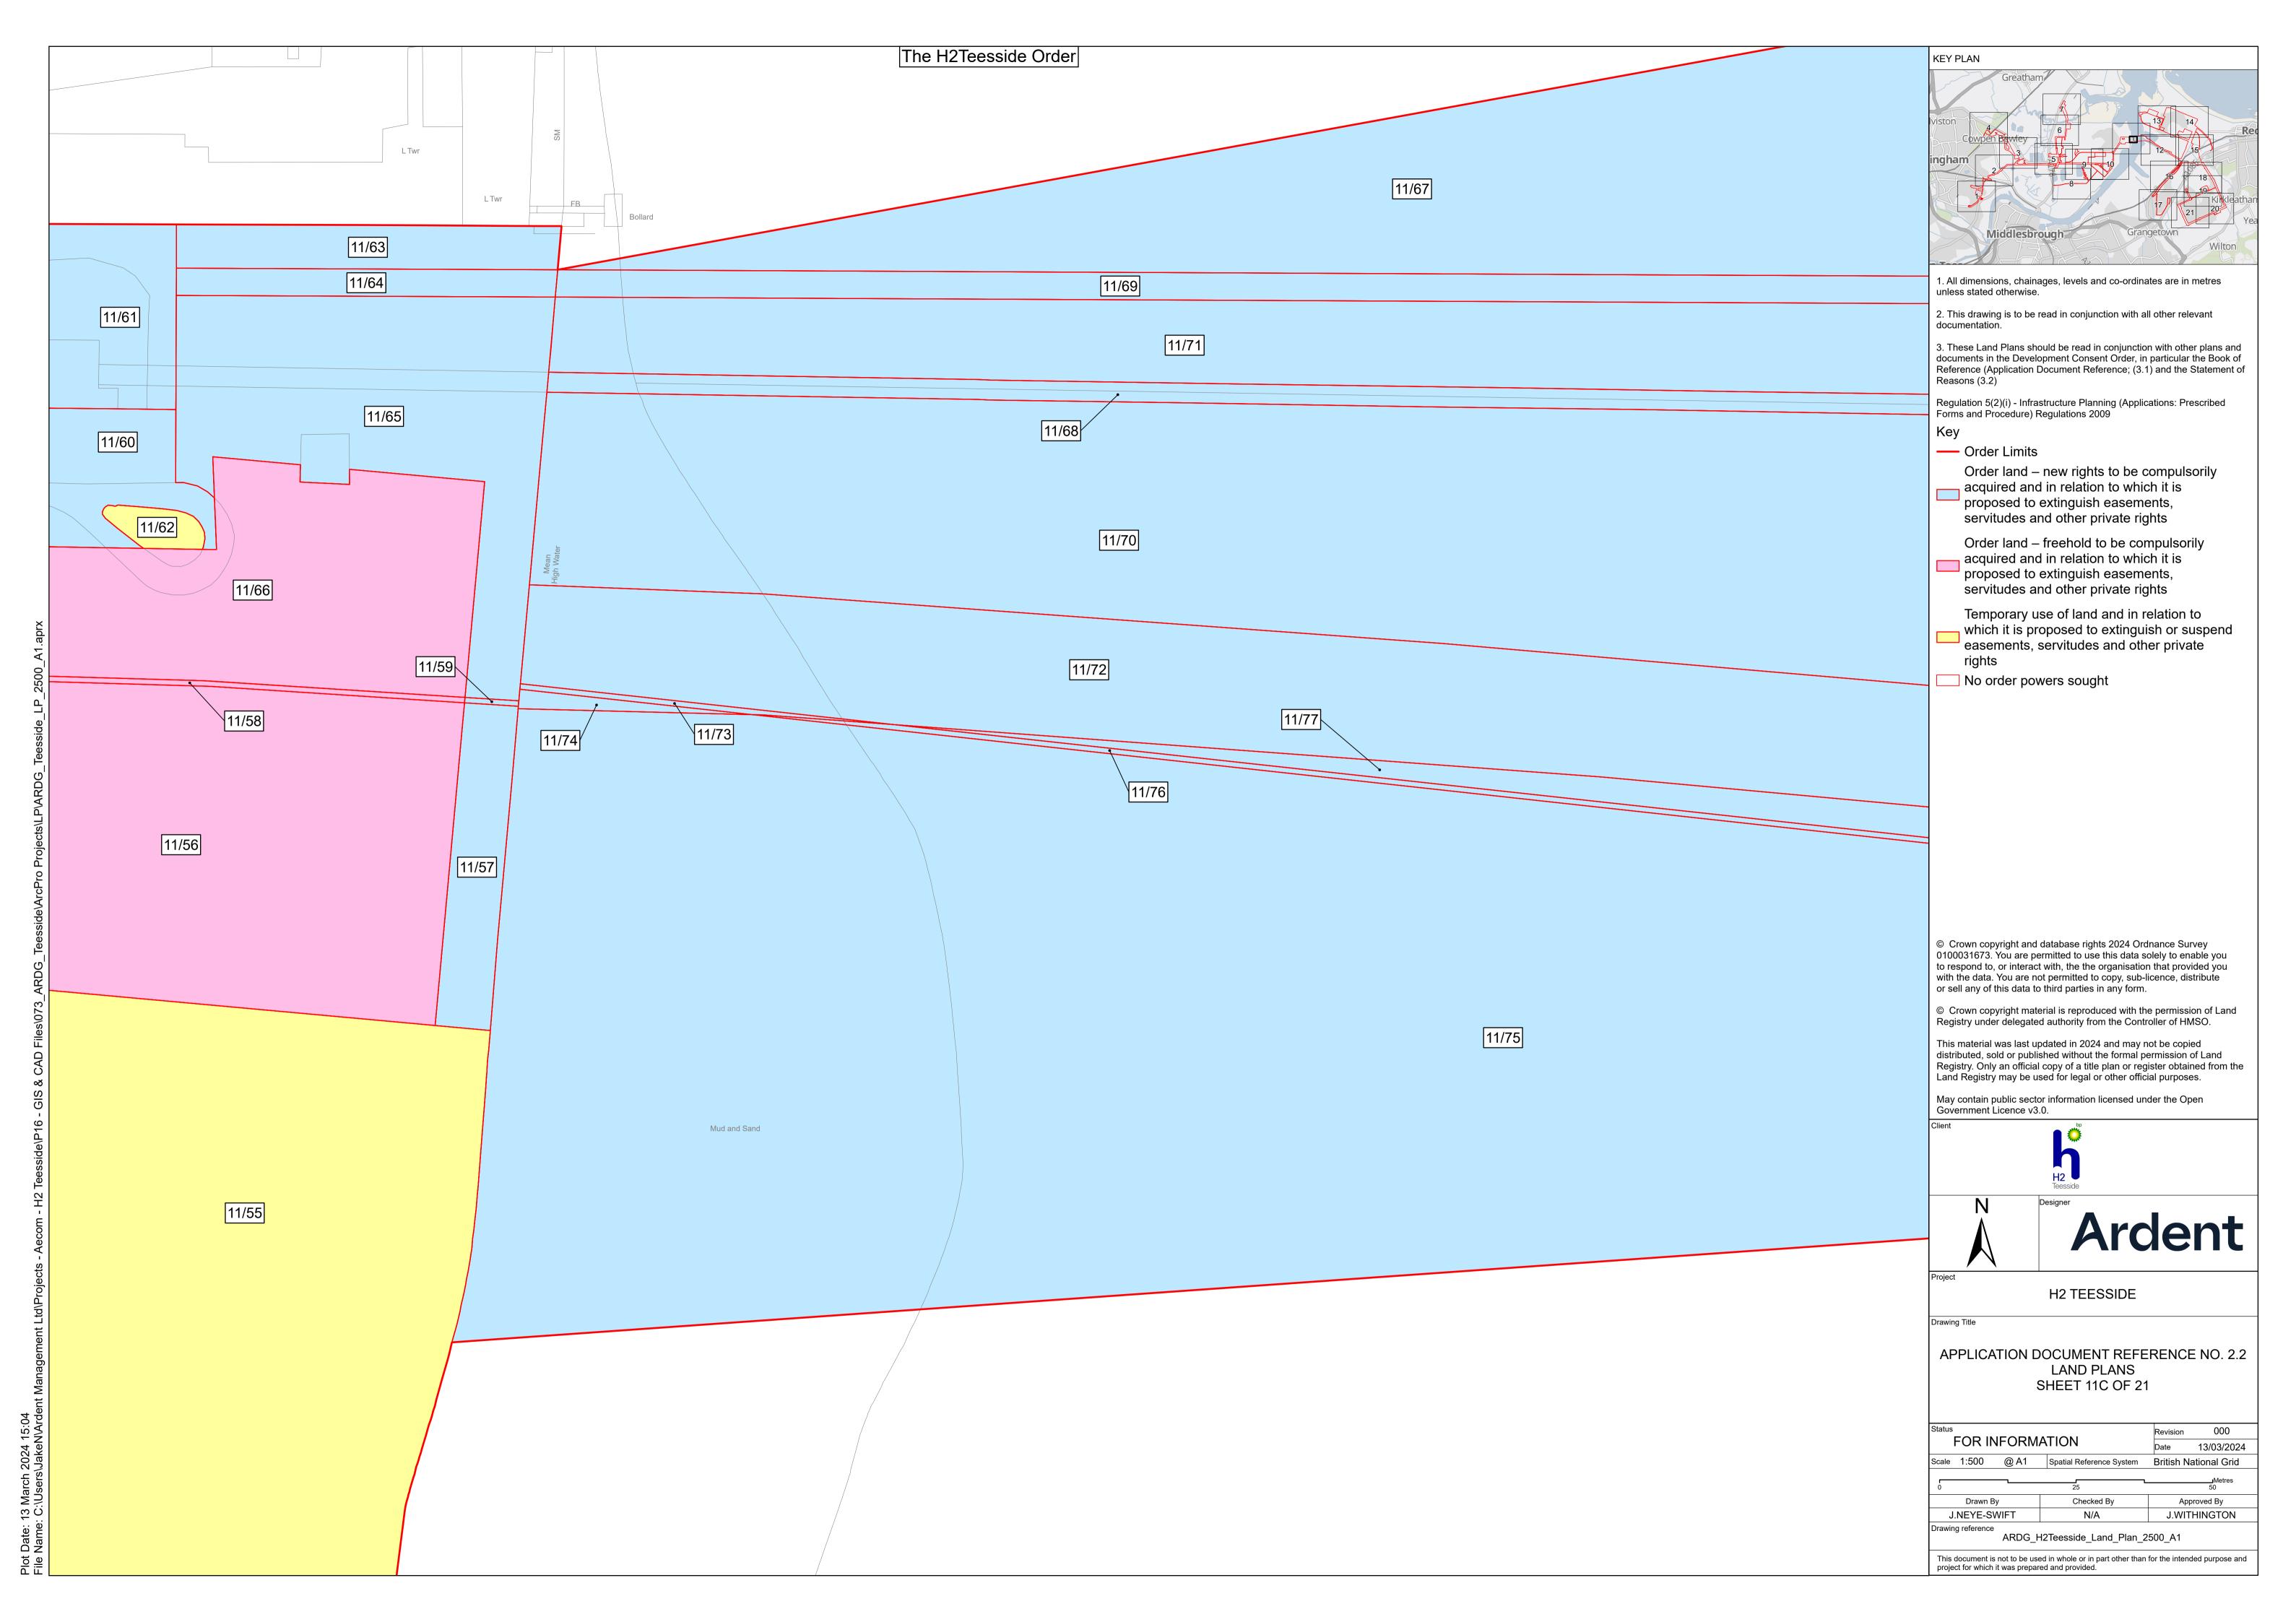

urham

Document Reference: 2.2 Land Plans

The Infrastructure Planning (Applications: Prescribed Forms and Procedure) Regulations 2009 - Regulation 5(2)(i)



**Applicant: H2 Teesside Ltd** 

Date: March 2024

## **H2** Teesside Ltd

Land Plans

Document Reference: 2.2



## **DOCUMENT HISTORY**

| DOCUMENT REF | 2.2             |                 |          |  |
|--------------|-----------------|-----------------|----------|--|
| REVISION     | 0               |                 |          |  |
| AUTHOR       | JACK WITHINGTON | JACK WITHINGTON |          |  |
| SIGNED       | JW              | DATE            | 22.03.24 |  |
| APPROVED BY  | ALEX CROW       | ALEX CROW       |          |  |
| SIGNED       | AC              | DATE            | 22.03.24 |  |