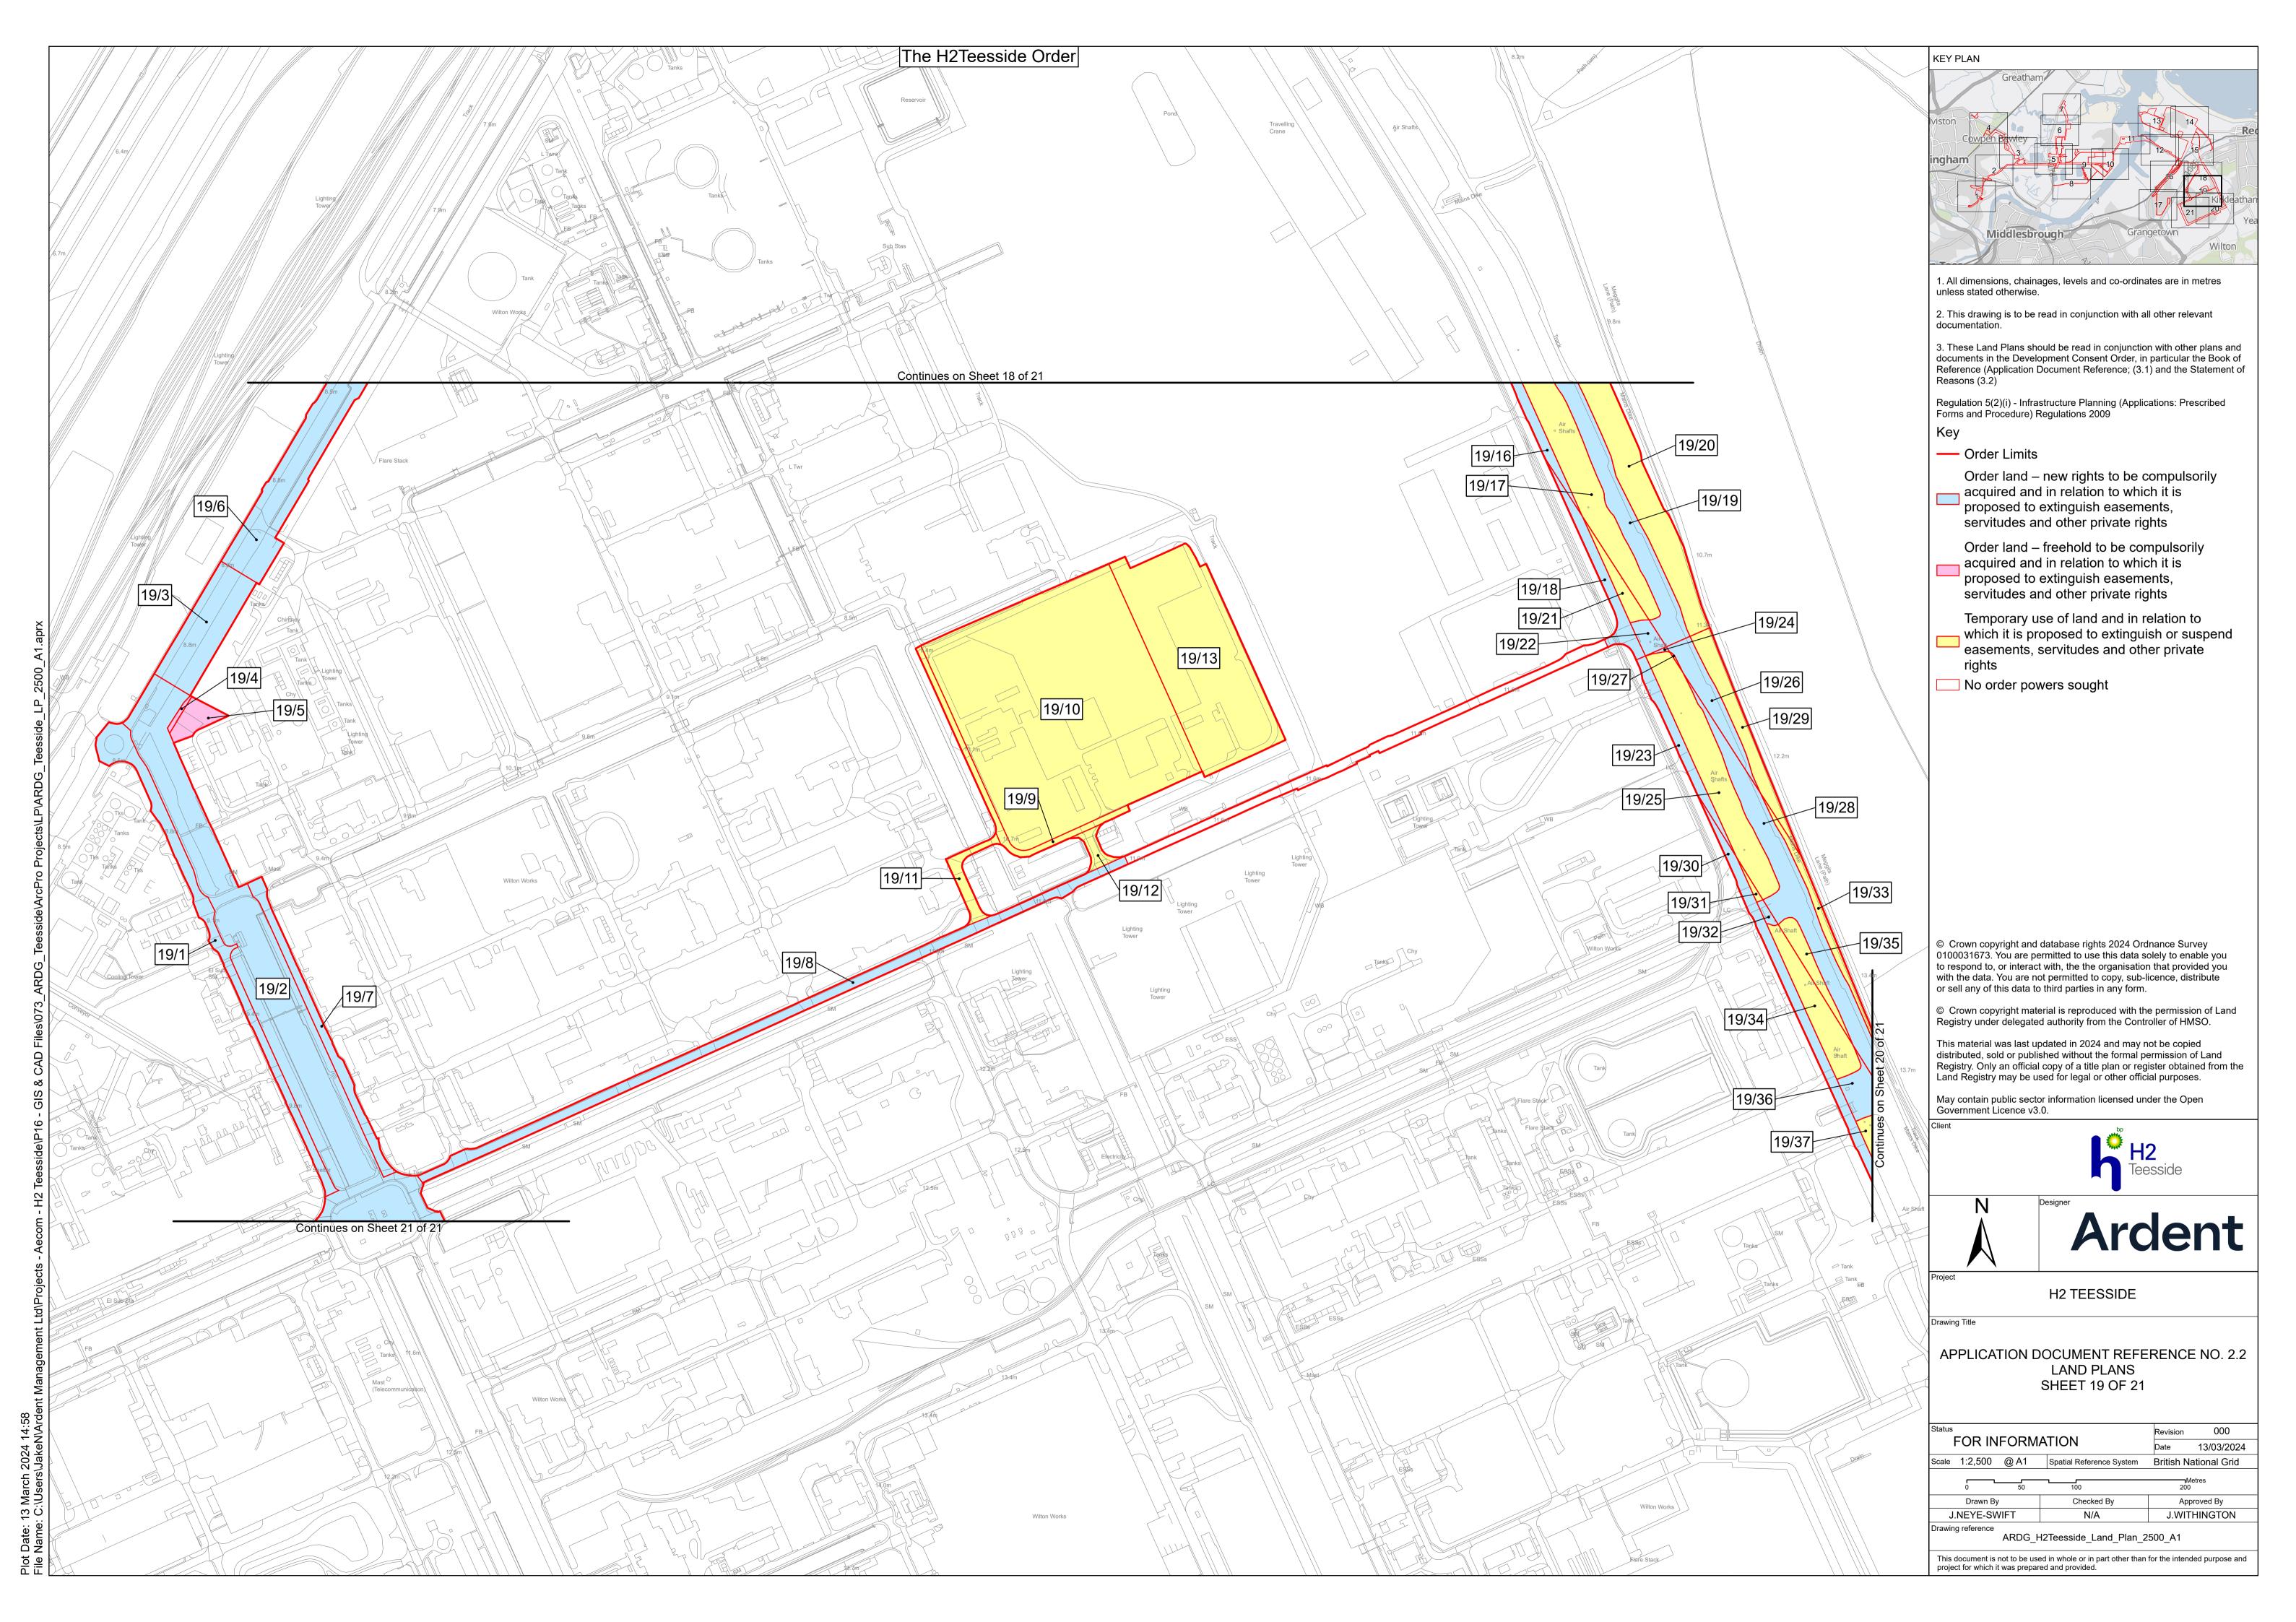

## **H2Teesside Project**

Planning Inspectorate Reference: EN070009

Land within the boroughs of Redcar and Cleveland and Stockton-on-Tees, Teesside and within the borough of Hartlepool, County Durham

Document Reference: 2.2 Land Plans

## **H2** Teesside Ltd

Land Plans

Document Reference: 2.2