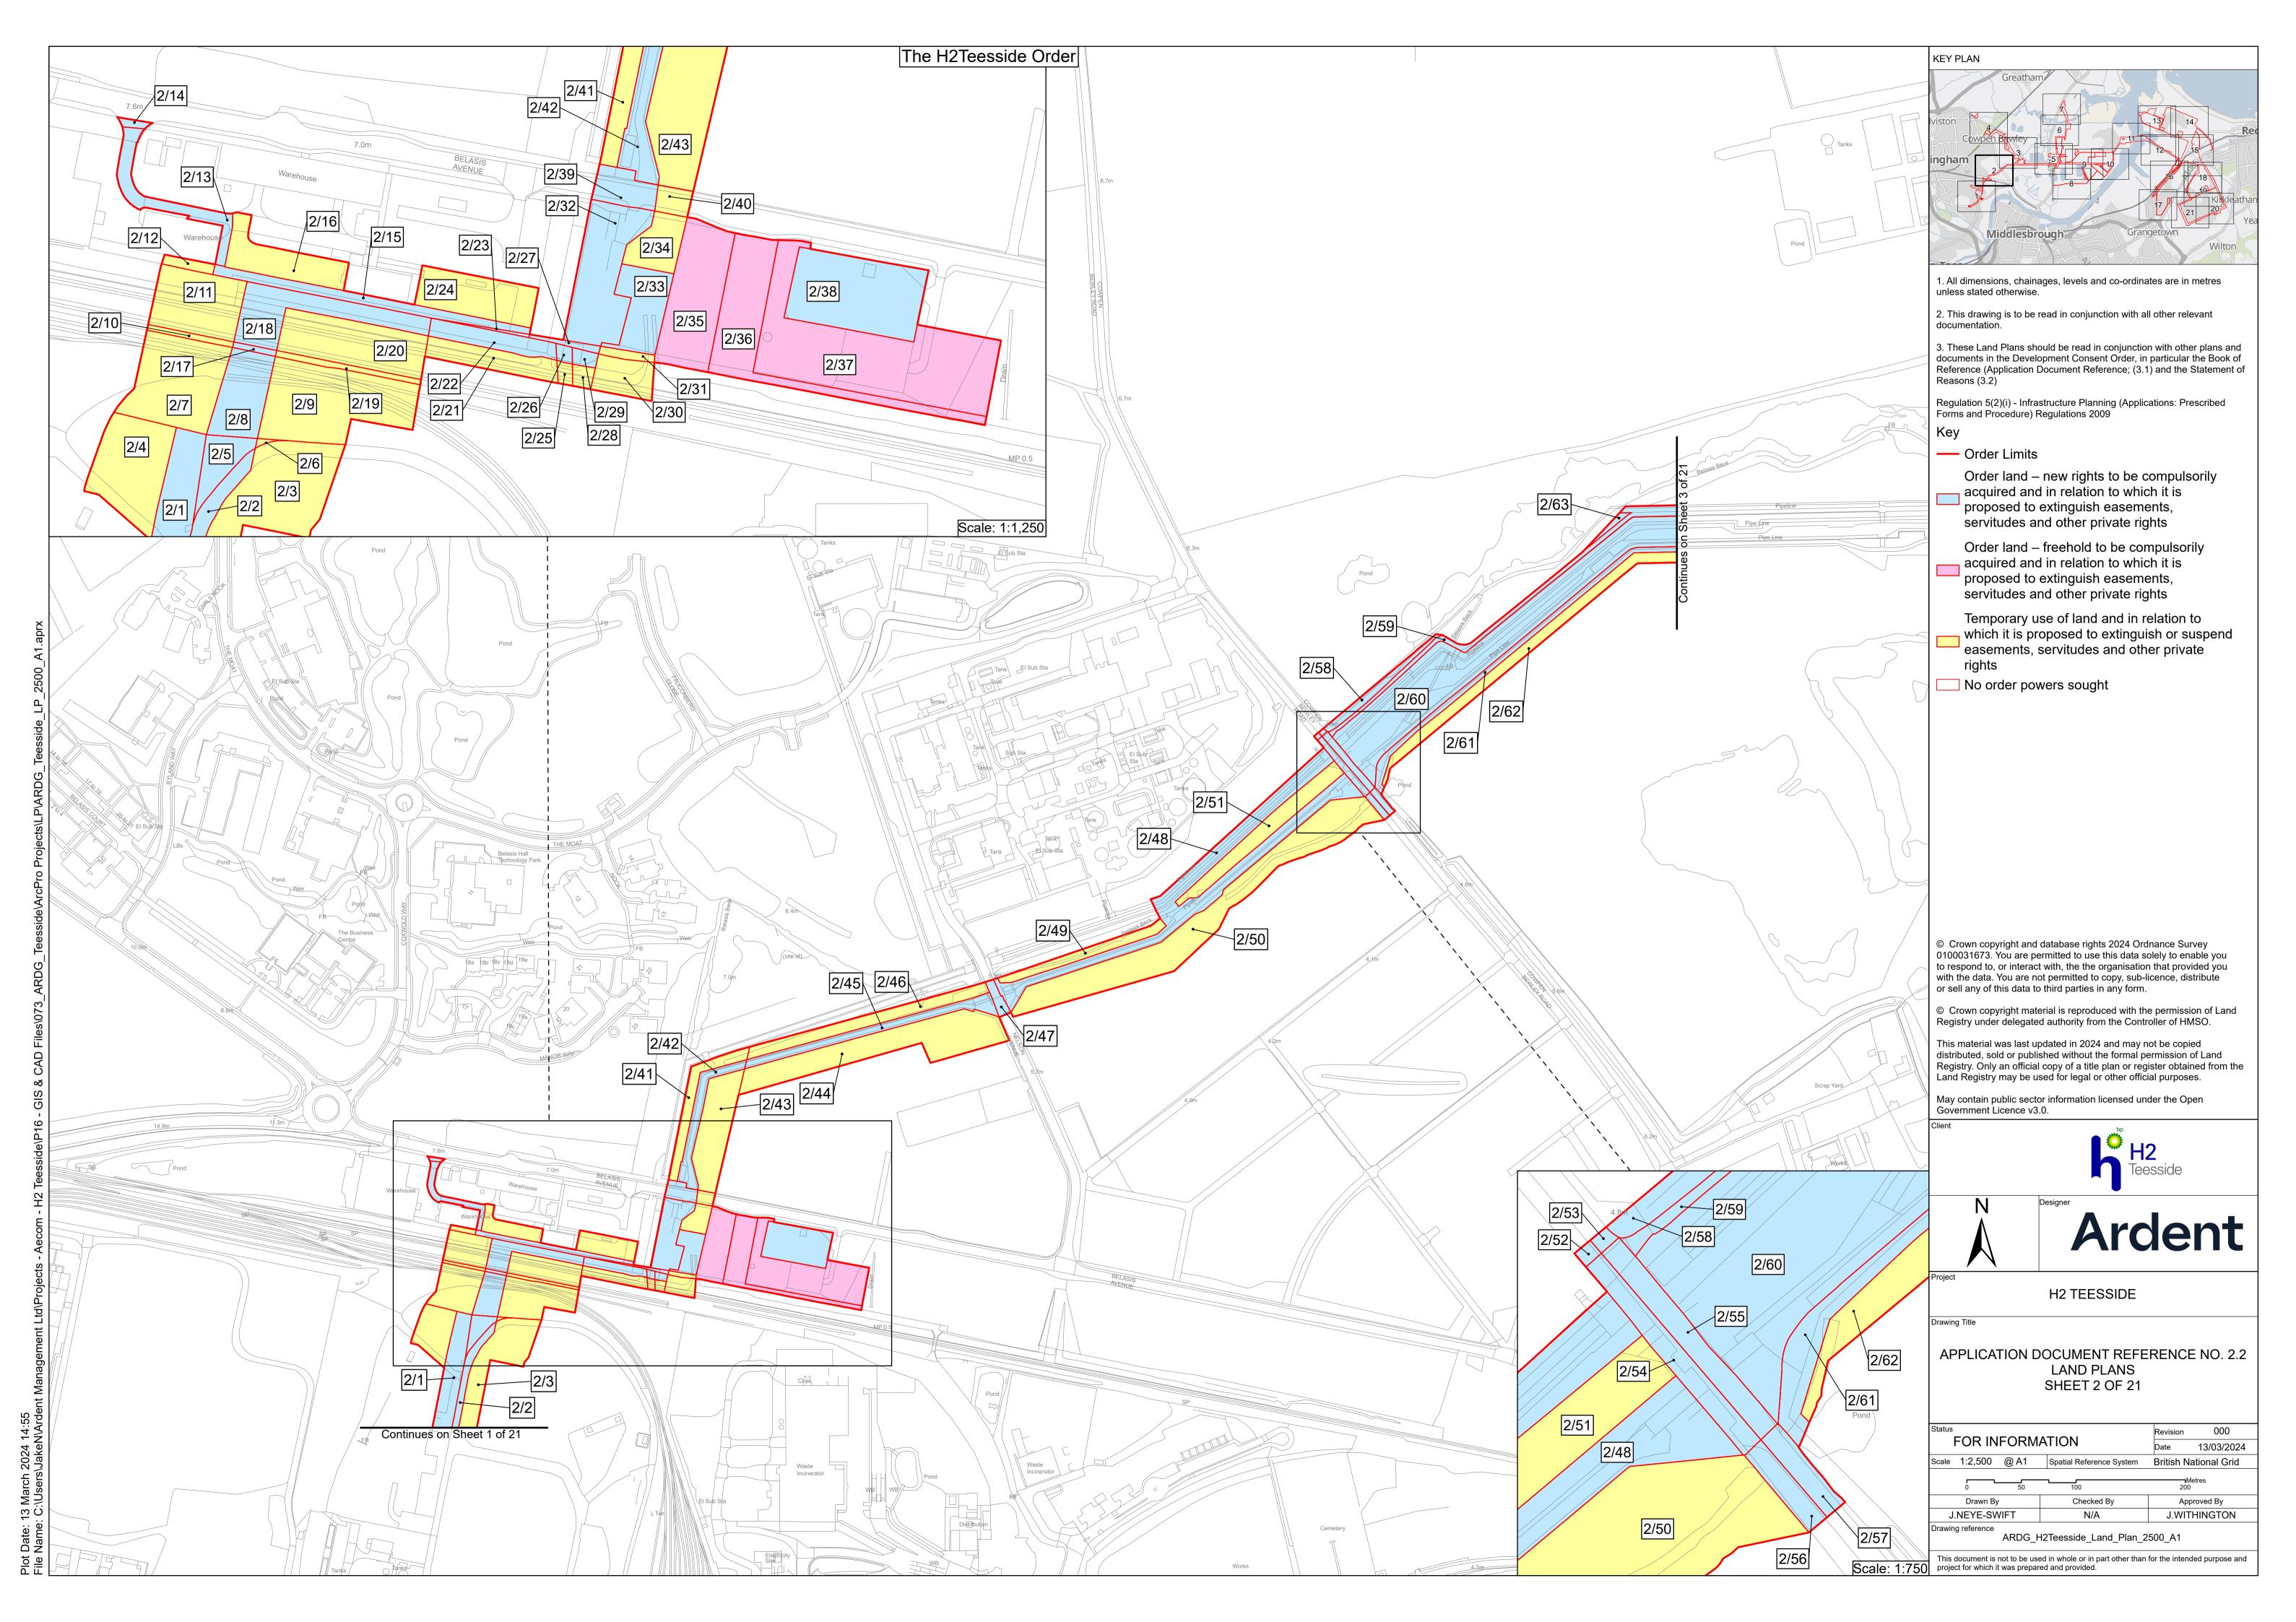

ough of Hartlepool, County Durham

Document Reference: 2.2 Land Plans

The Infrastructure Planning (Applications: Prescribed Forms and Procedure) Regulations 2009 - Regulation 5(2)(i)



**Applicant: H2 Teesside Ltd** 

Date: March 2024

## **H2** Teesside Ltd

Land Plans

Document Reference: 2.2



## **DOCUMENT HISTORY**

| DOCUMENT REF | 2.2             |                 |          |  |
|--------------|-----------------|-----------------|----------|--|
| REVISION     | 0               |                 |          |  |
| AUTHOR       | JACK WITHINGTON | JACK WITHINGTON |          |  |
| SIGNED       | JW              | DATE            | 22.03.24 |  |
| APPROVED BY  | ALEX CROW       | ALEX CROW       |          |  |
| SIGNED       | AC              | DATE            | 22.03.24 |  |