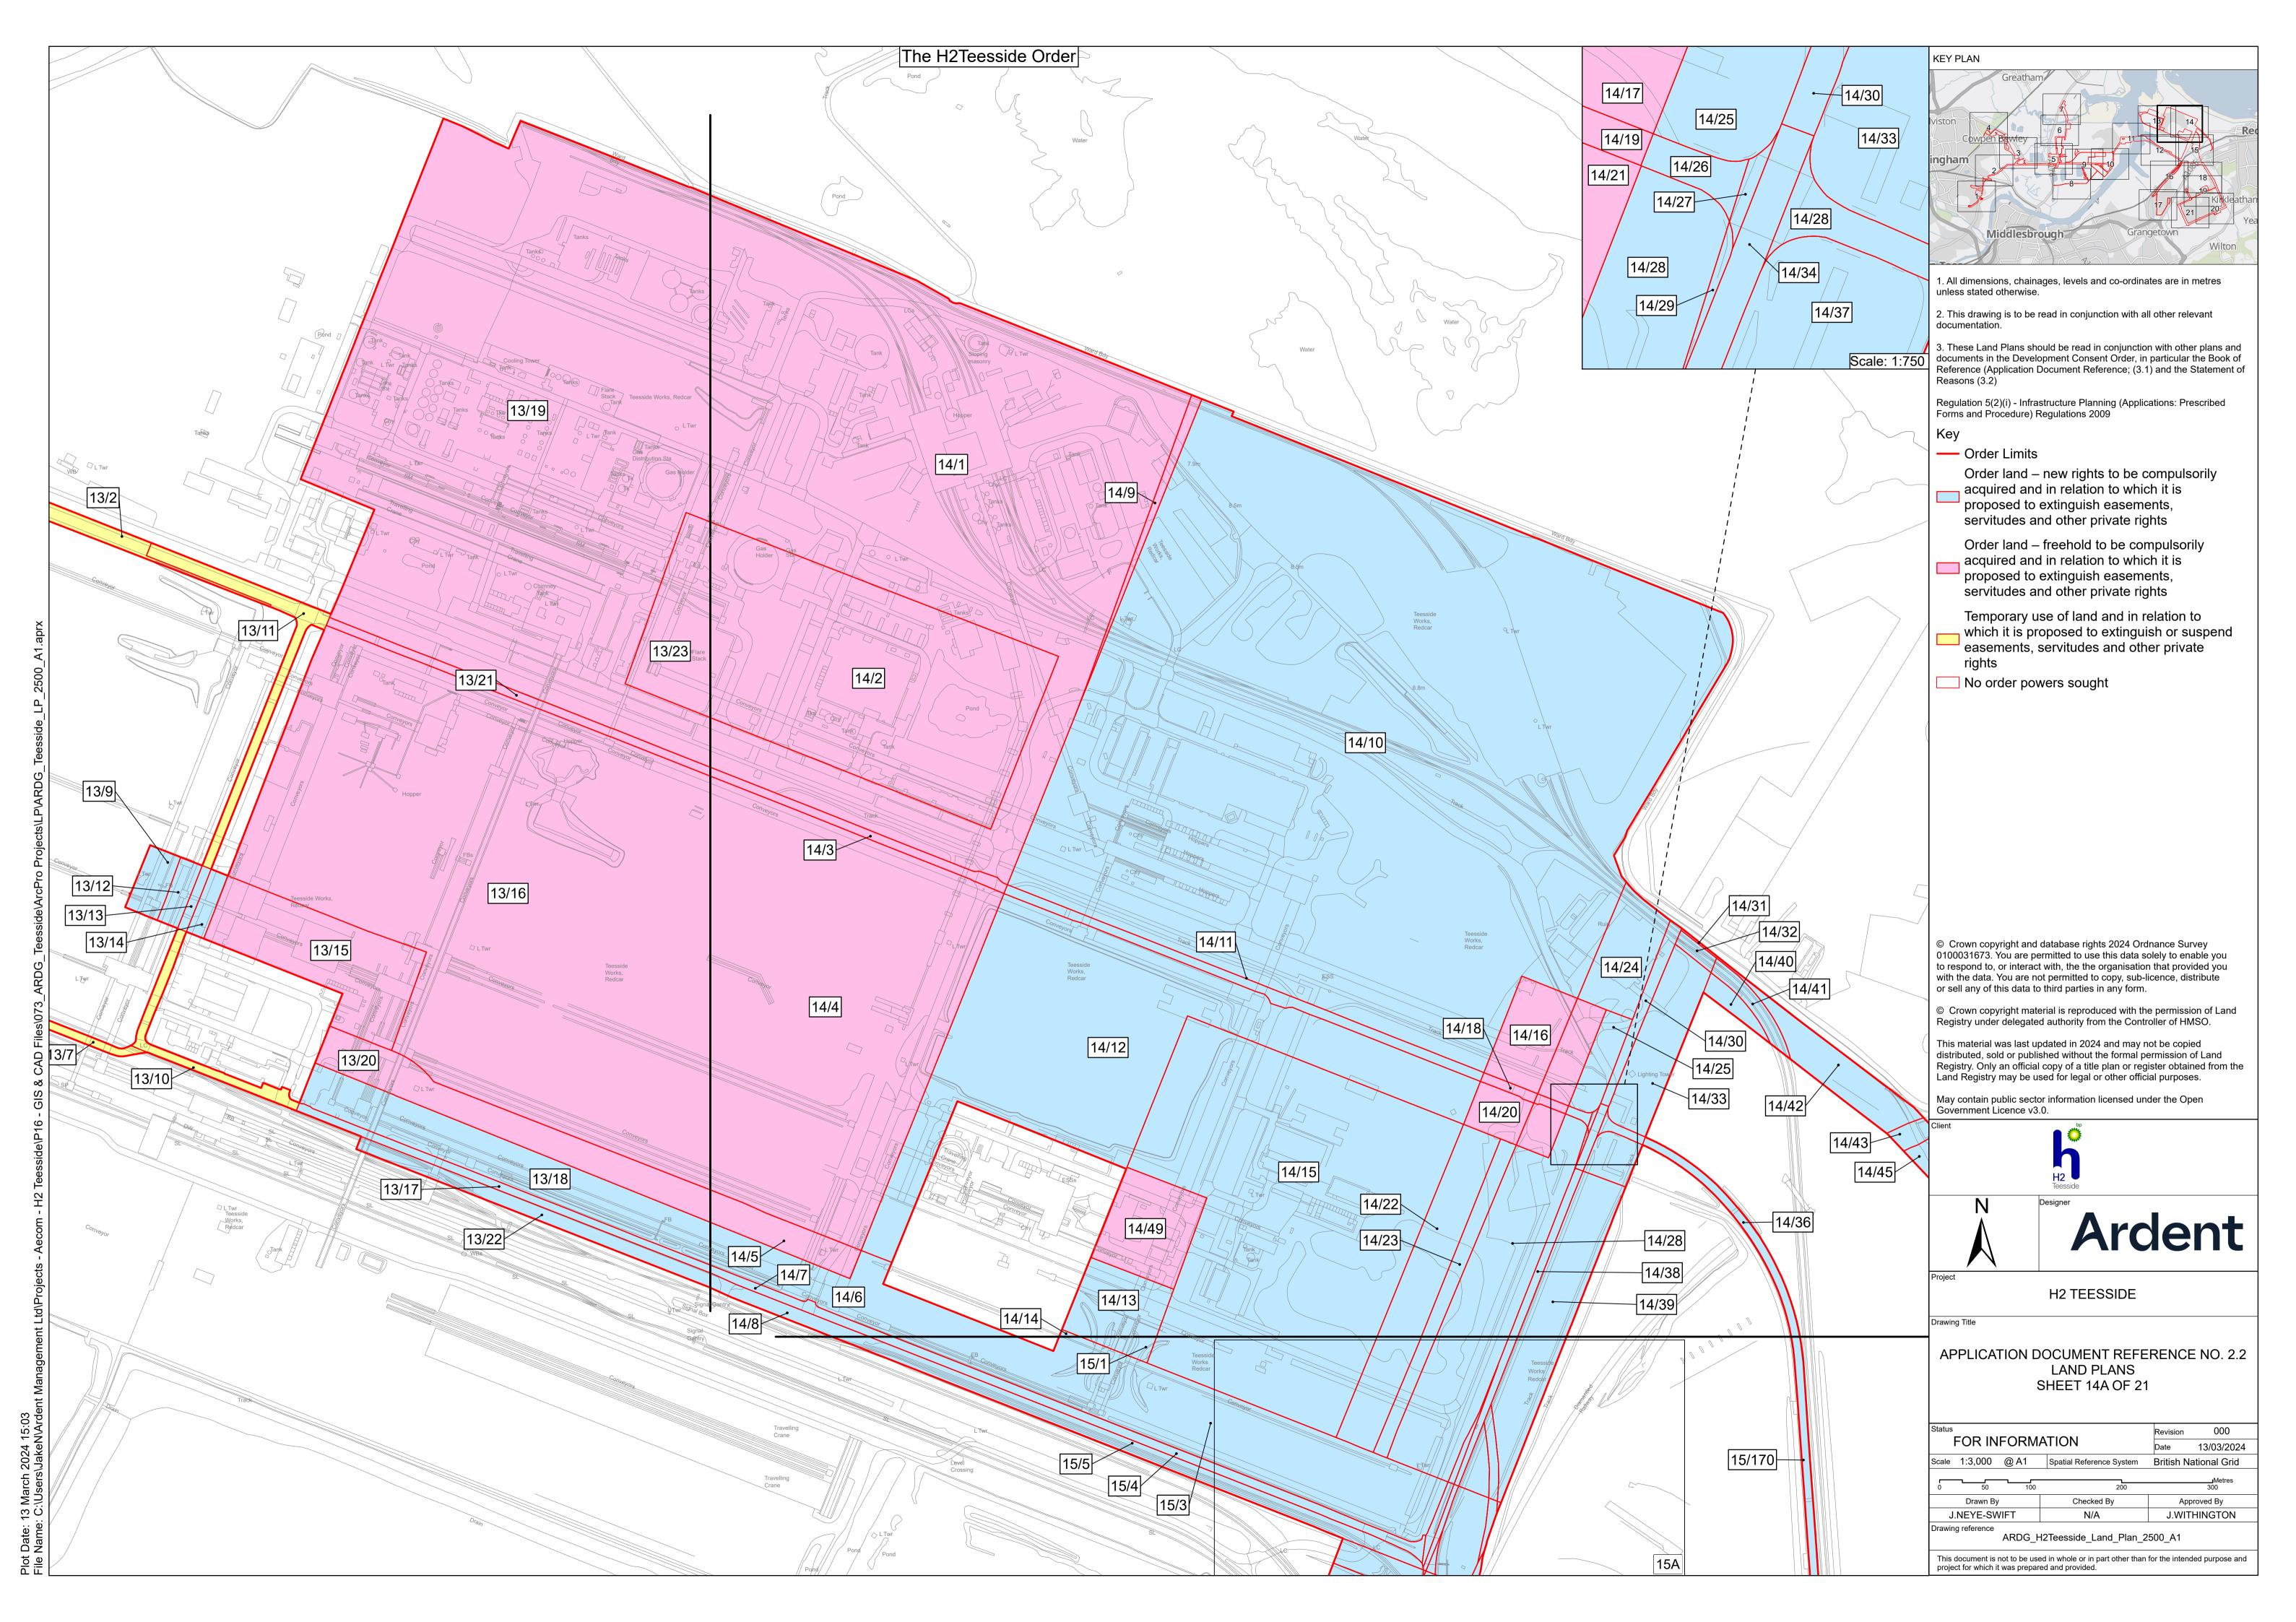

ument Reference: 2.2 Land Plans

The Infrastructure Planning (Applications: Prescribed Forms and Procedure) Regulations 2009 - Regulation 5(2)(i)



**Applicant: H2 Teesside Ltd** 

Date: March 2024

## **H2** Teesside Ltd

Land Plans

Document Reference: 2.2



## **DOCUMENT HISTORY**

| DOCUMENT REF | 2.2             |                 |          |  |
|--------------|-----------------|-----------------|----------|--|
| REVISION     | 0               |                 |          |  |
| AUTHOR       | JACK WITHINGTON | JACK WITHINGTON |          |  |
| SIGNED       | JW              | DATE            | 22.03.24 |  |
| APPROVED BY  | ALEX CROW       | ALEX CROW       |          |  |
| SIGNED       | AC              | DATE            | 22.03.24 |  |