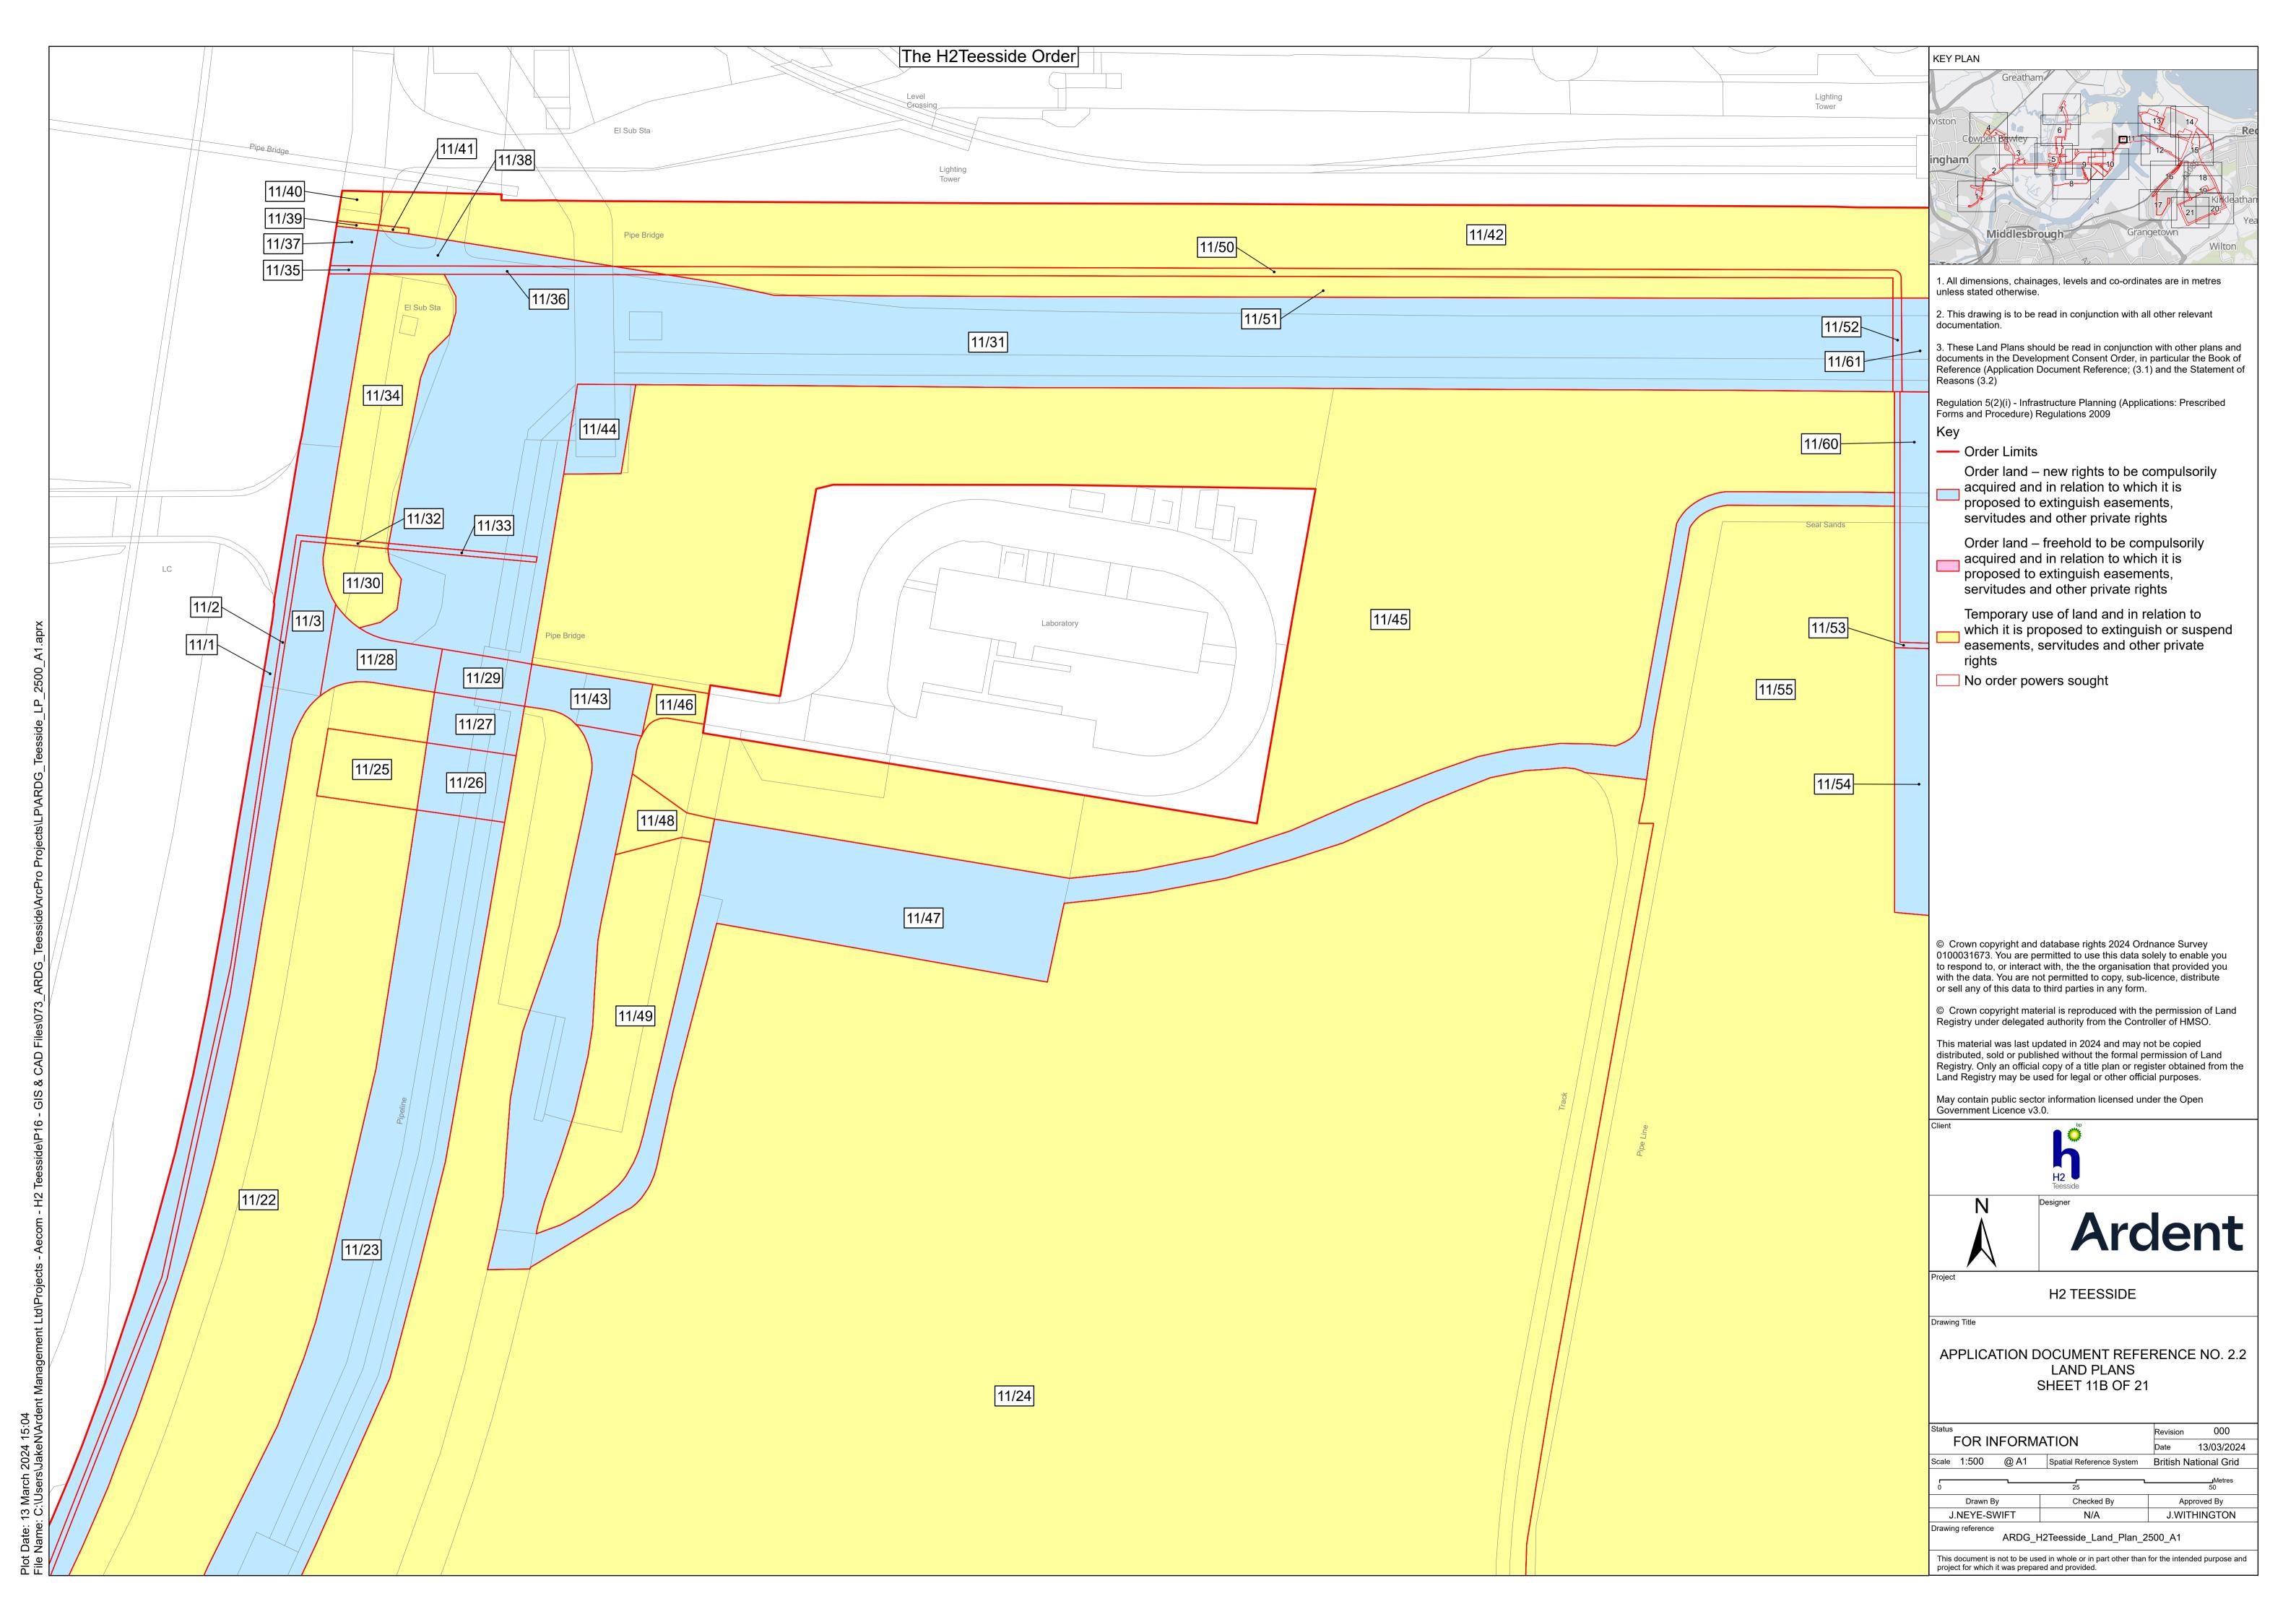

Durham

Document Reference: 2.2 Land Plans

The Infrastructure Planning (Applications: Prescribed Forms and Procedure) Regulations 2009 - Regulation 5(2)(i)



**Applicant: H2 Teesside Ltd** 

Date: March 2024

## **H2** Teesside Ltd

Land Plans

Document Reference: 2.2



## **DOCUMENT HISTORY**

| DOCUMENT REF | 2.2             |                 |          |  |
|--------------|-----------------|-----------------|----------|--|
| REVISION     | 0               |                 |          |  |
| AUTHOR       | JACK WITHINGTON | JACK WITHINGTON |          |  |
| SIGNED       | JW              | DATE            | 22.03.24 |  |
| APPROVED BY  | ALEX CROW       | ALEX CROW       |          |  |
| SIGNED       | AC              | DATE            | 22.03.24 |  |