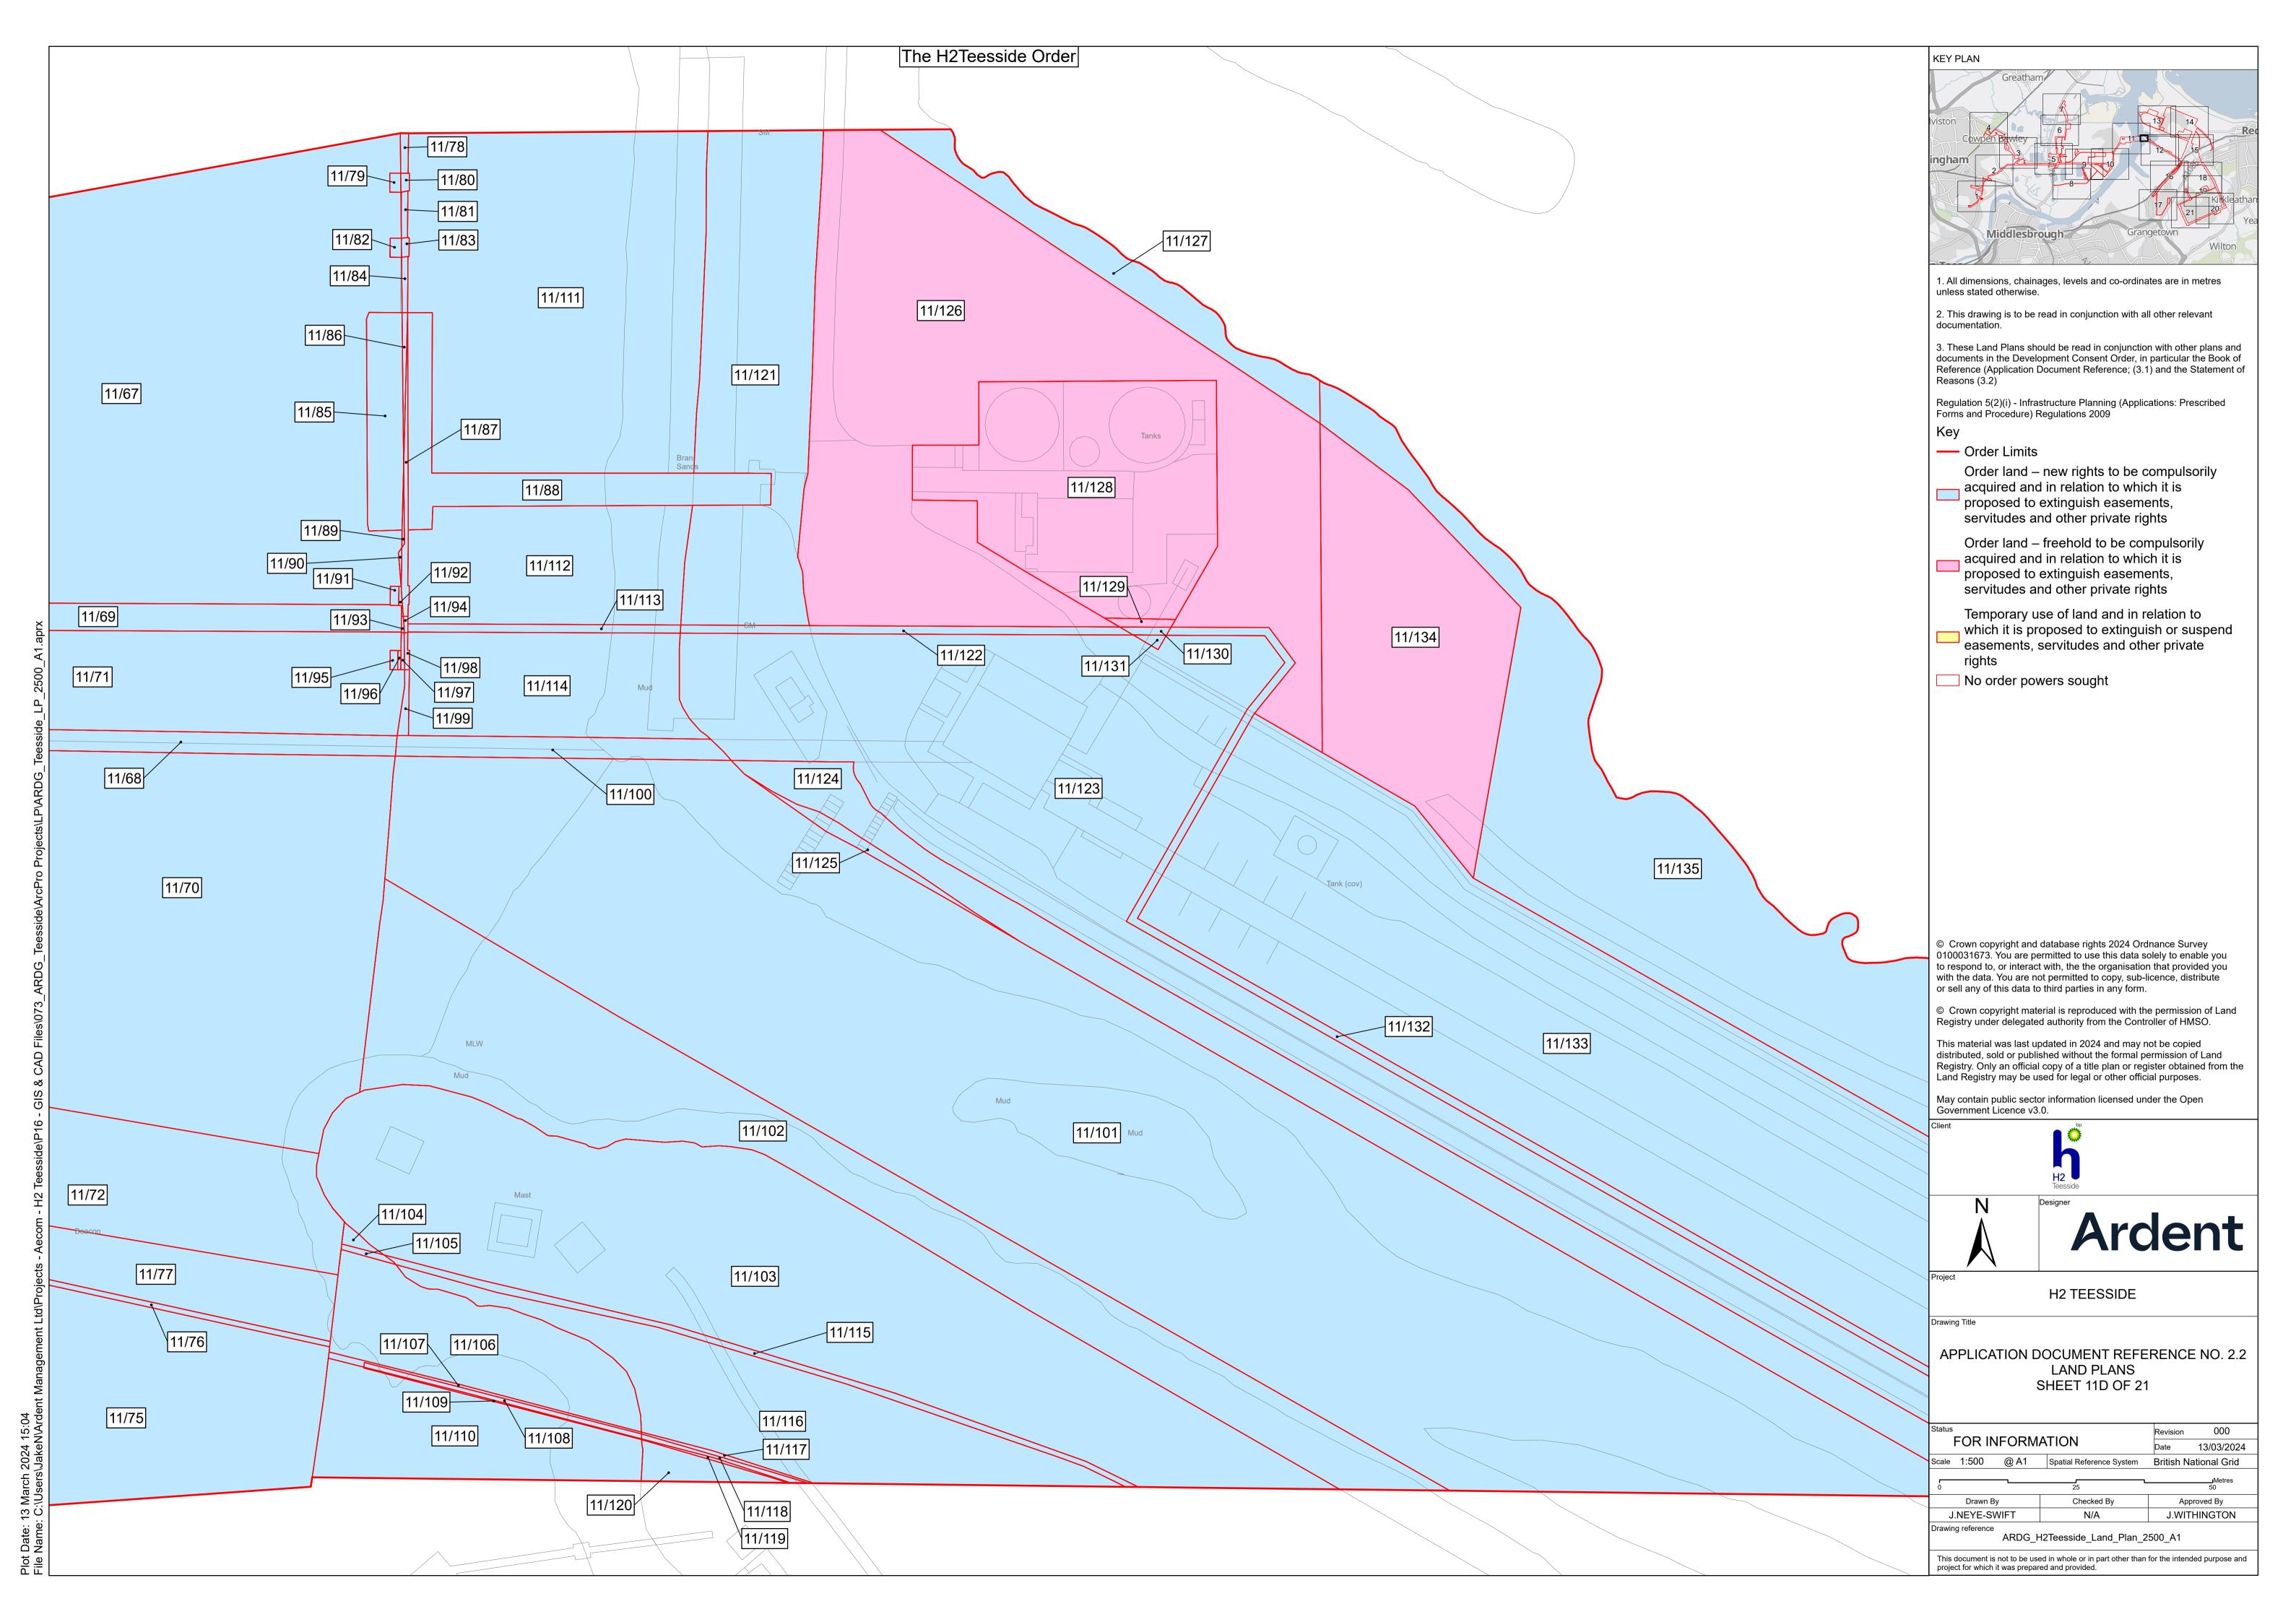

ham

Document Reference: 2.2 Land Plans

The Infrastructure Planning (Applications: Prescribed Forms and Procedure) Regulations 2009 - Regulation 5(2)(i)



**Applicant: H2 Teesside Ltd** 

Date: March 2024

## **H2** Teesside Ltd

Land Plans

Document Reference: 2.2



## **DOCUMENT HISTORY**

| DOCUMENT REF | 2.2             |                 |          |  |
|--------------|-----------------|-----------------|----------|--|
| REVISION     | 0               |                 |          |  |
| AUTHOR       | JACK WITHINGTON | JACK WITHINGTON |          |  |
| SIGNED       | JW              | DATE            | 22.03.24 |  |
| APPROVED BY  | ALEX CROW       | ALEX CROW       |          |  |
| SIGNED       | AC              | DATE            | 22.03.24 |  |