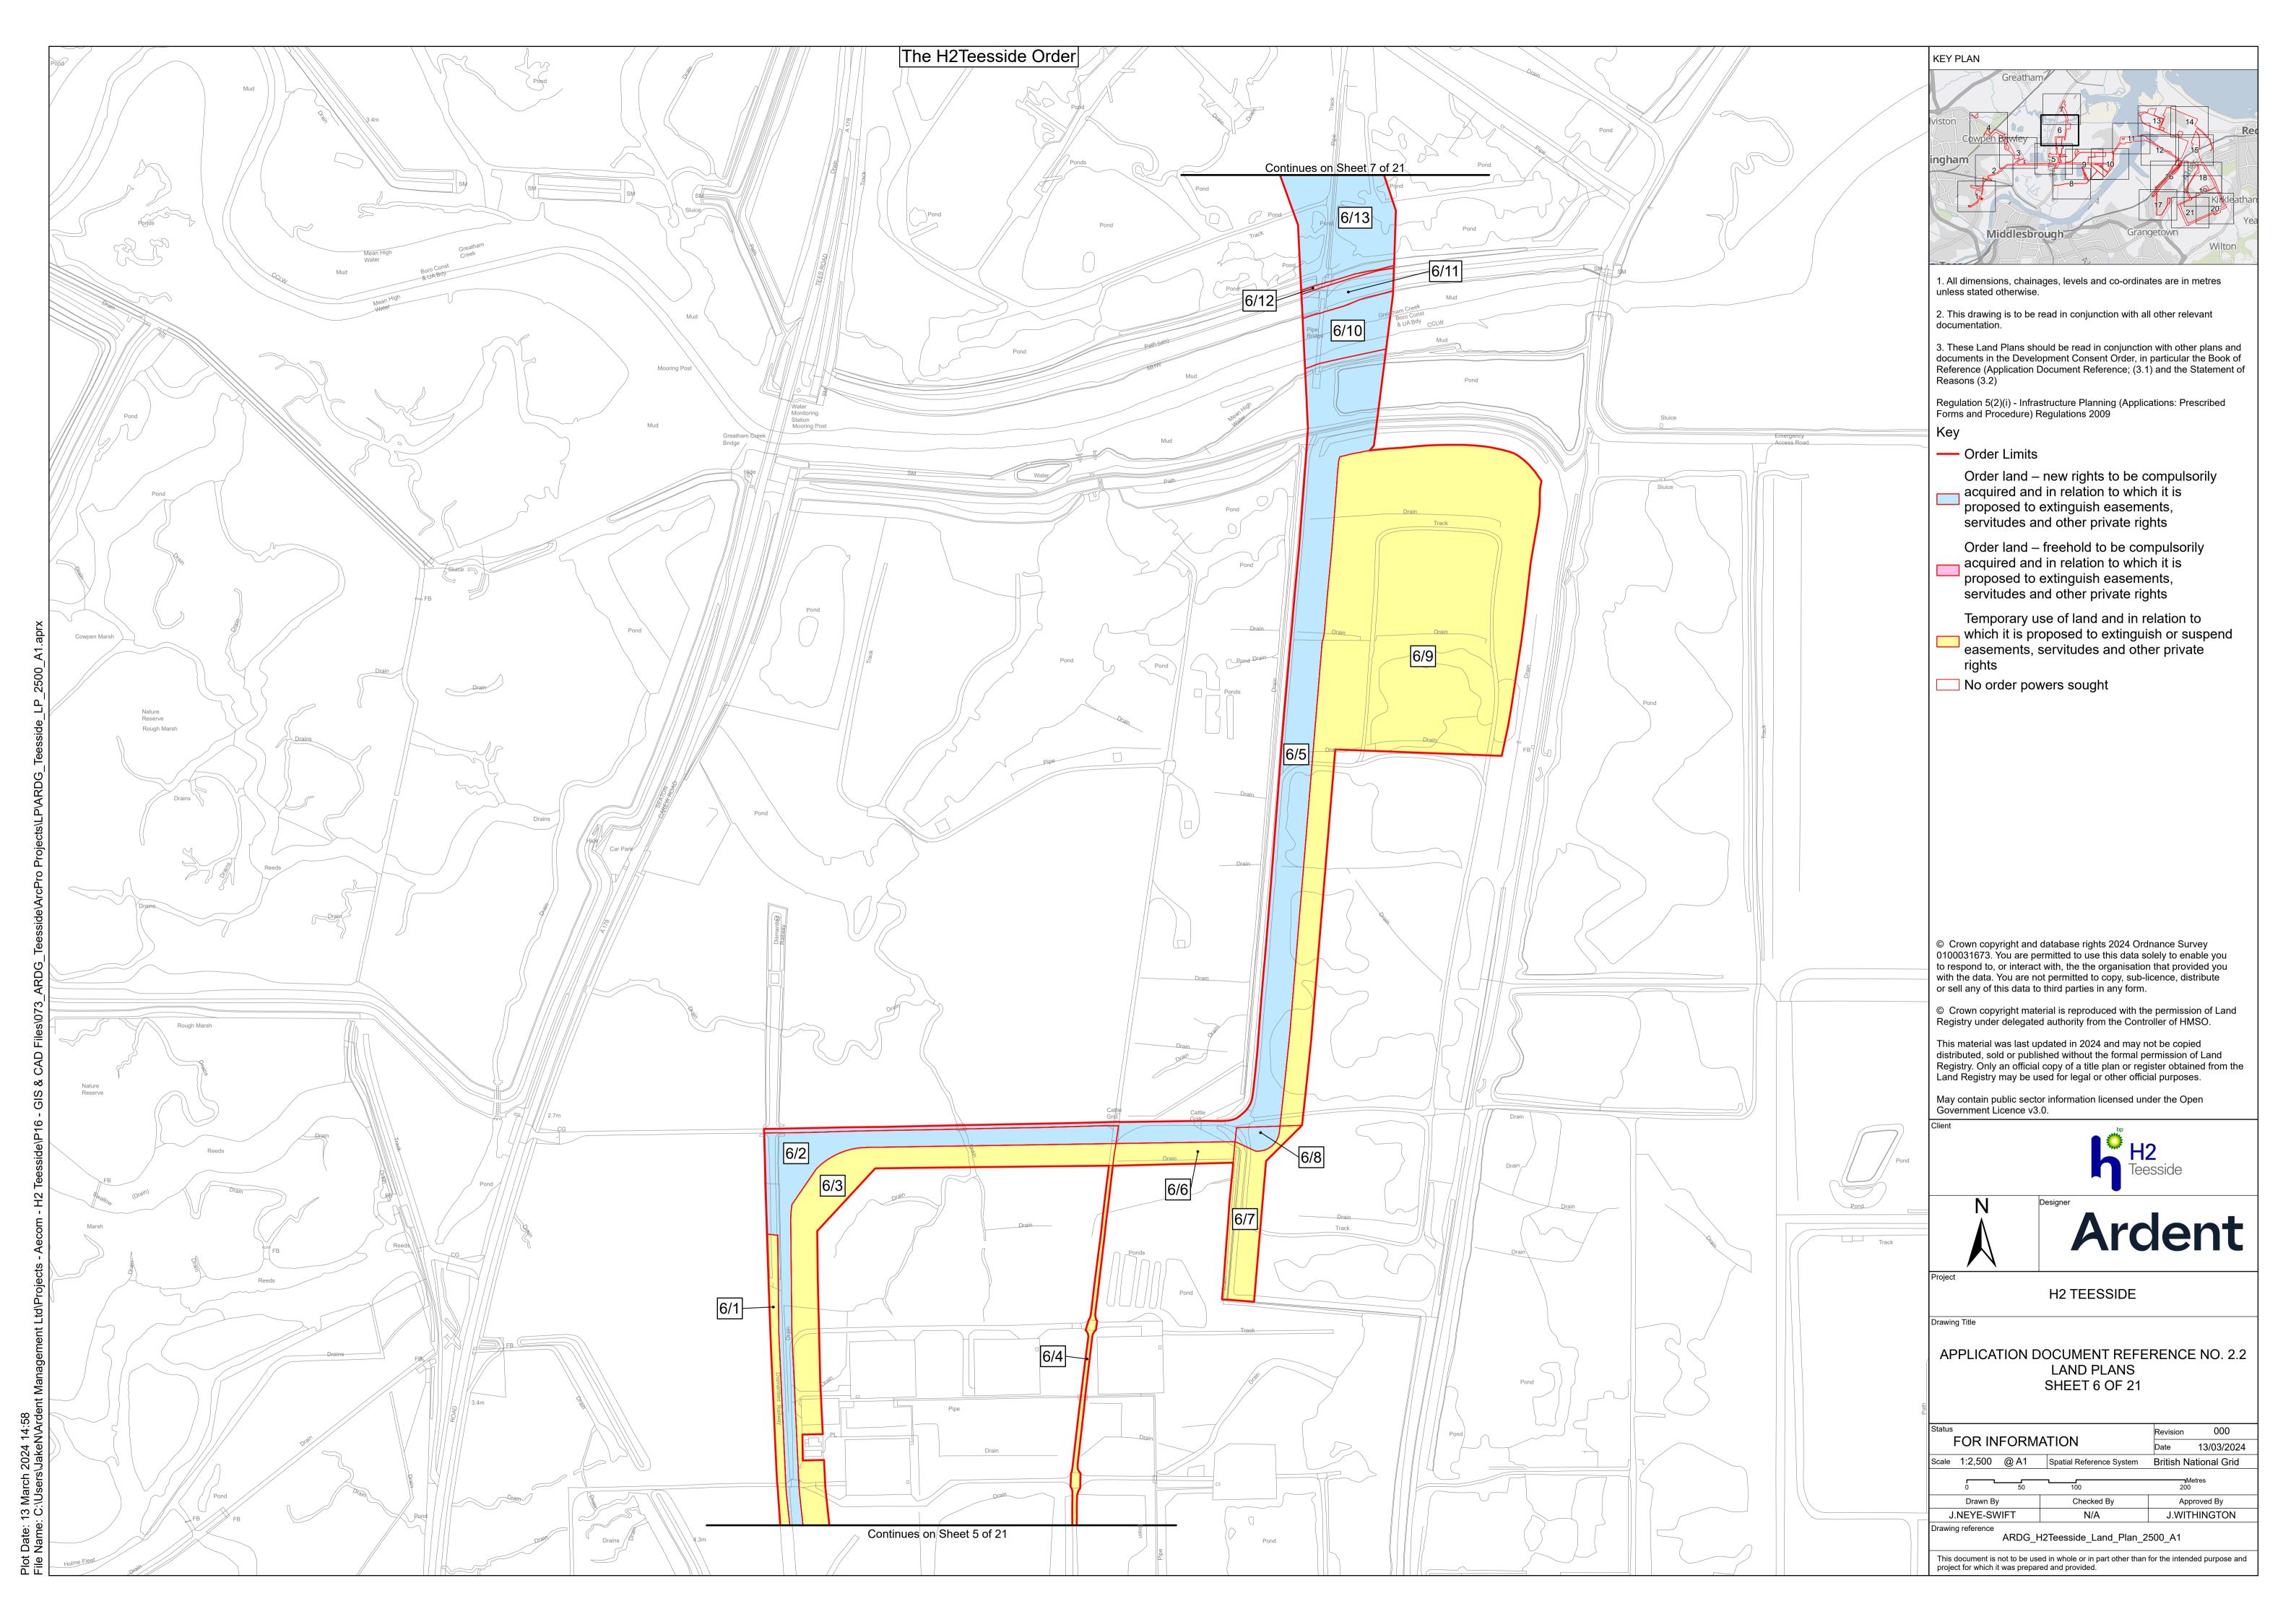

rtlepool, County Durham

Document Reference: 2.2 Land Plans

The Infrastructure Planning (Applications: Prescribed Forms and Procedure) Regulations 2009 - Regulation 5(2)(i)



**Applicant: H2 Teesside Ltd** 

Date: March 2024

## **H2** Teesside Ltd

Land Plans

Document Reference: 2.2



## **DOCUMENT HISTORY**

| DOCUMENT REF | 2.2             |                 |          |  |
|--------------|-----------------|-----------------|----------|--|
| REVISION     | 0               |                 |          |  |
| AUTHOR       | JACK WITHINGTON | JACK WITHINGTON |          |  |
| SIGNED       | JW              | DATE            | 22.03.24 |  |
| APPROVED BY  | ALEX CROW       | ALEX CROW       |          |  |
| SIGNED       | AC              | DATE            | 22.03.24 |  |