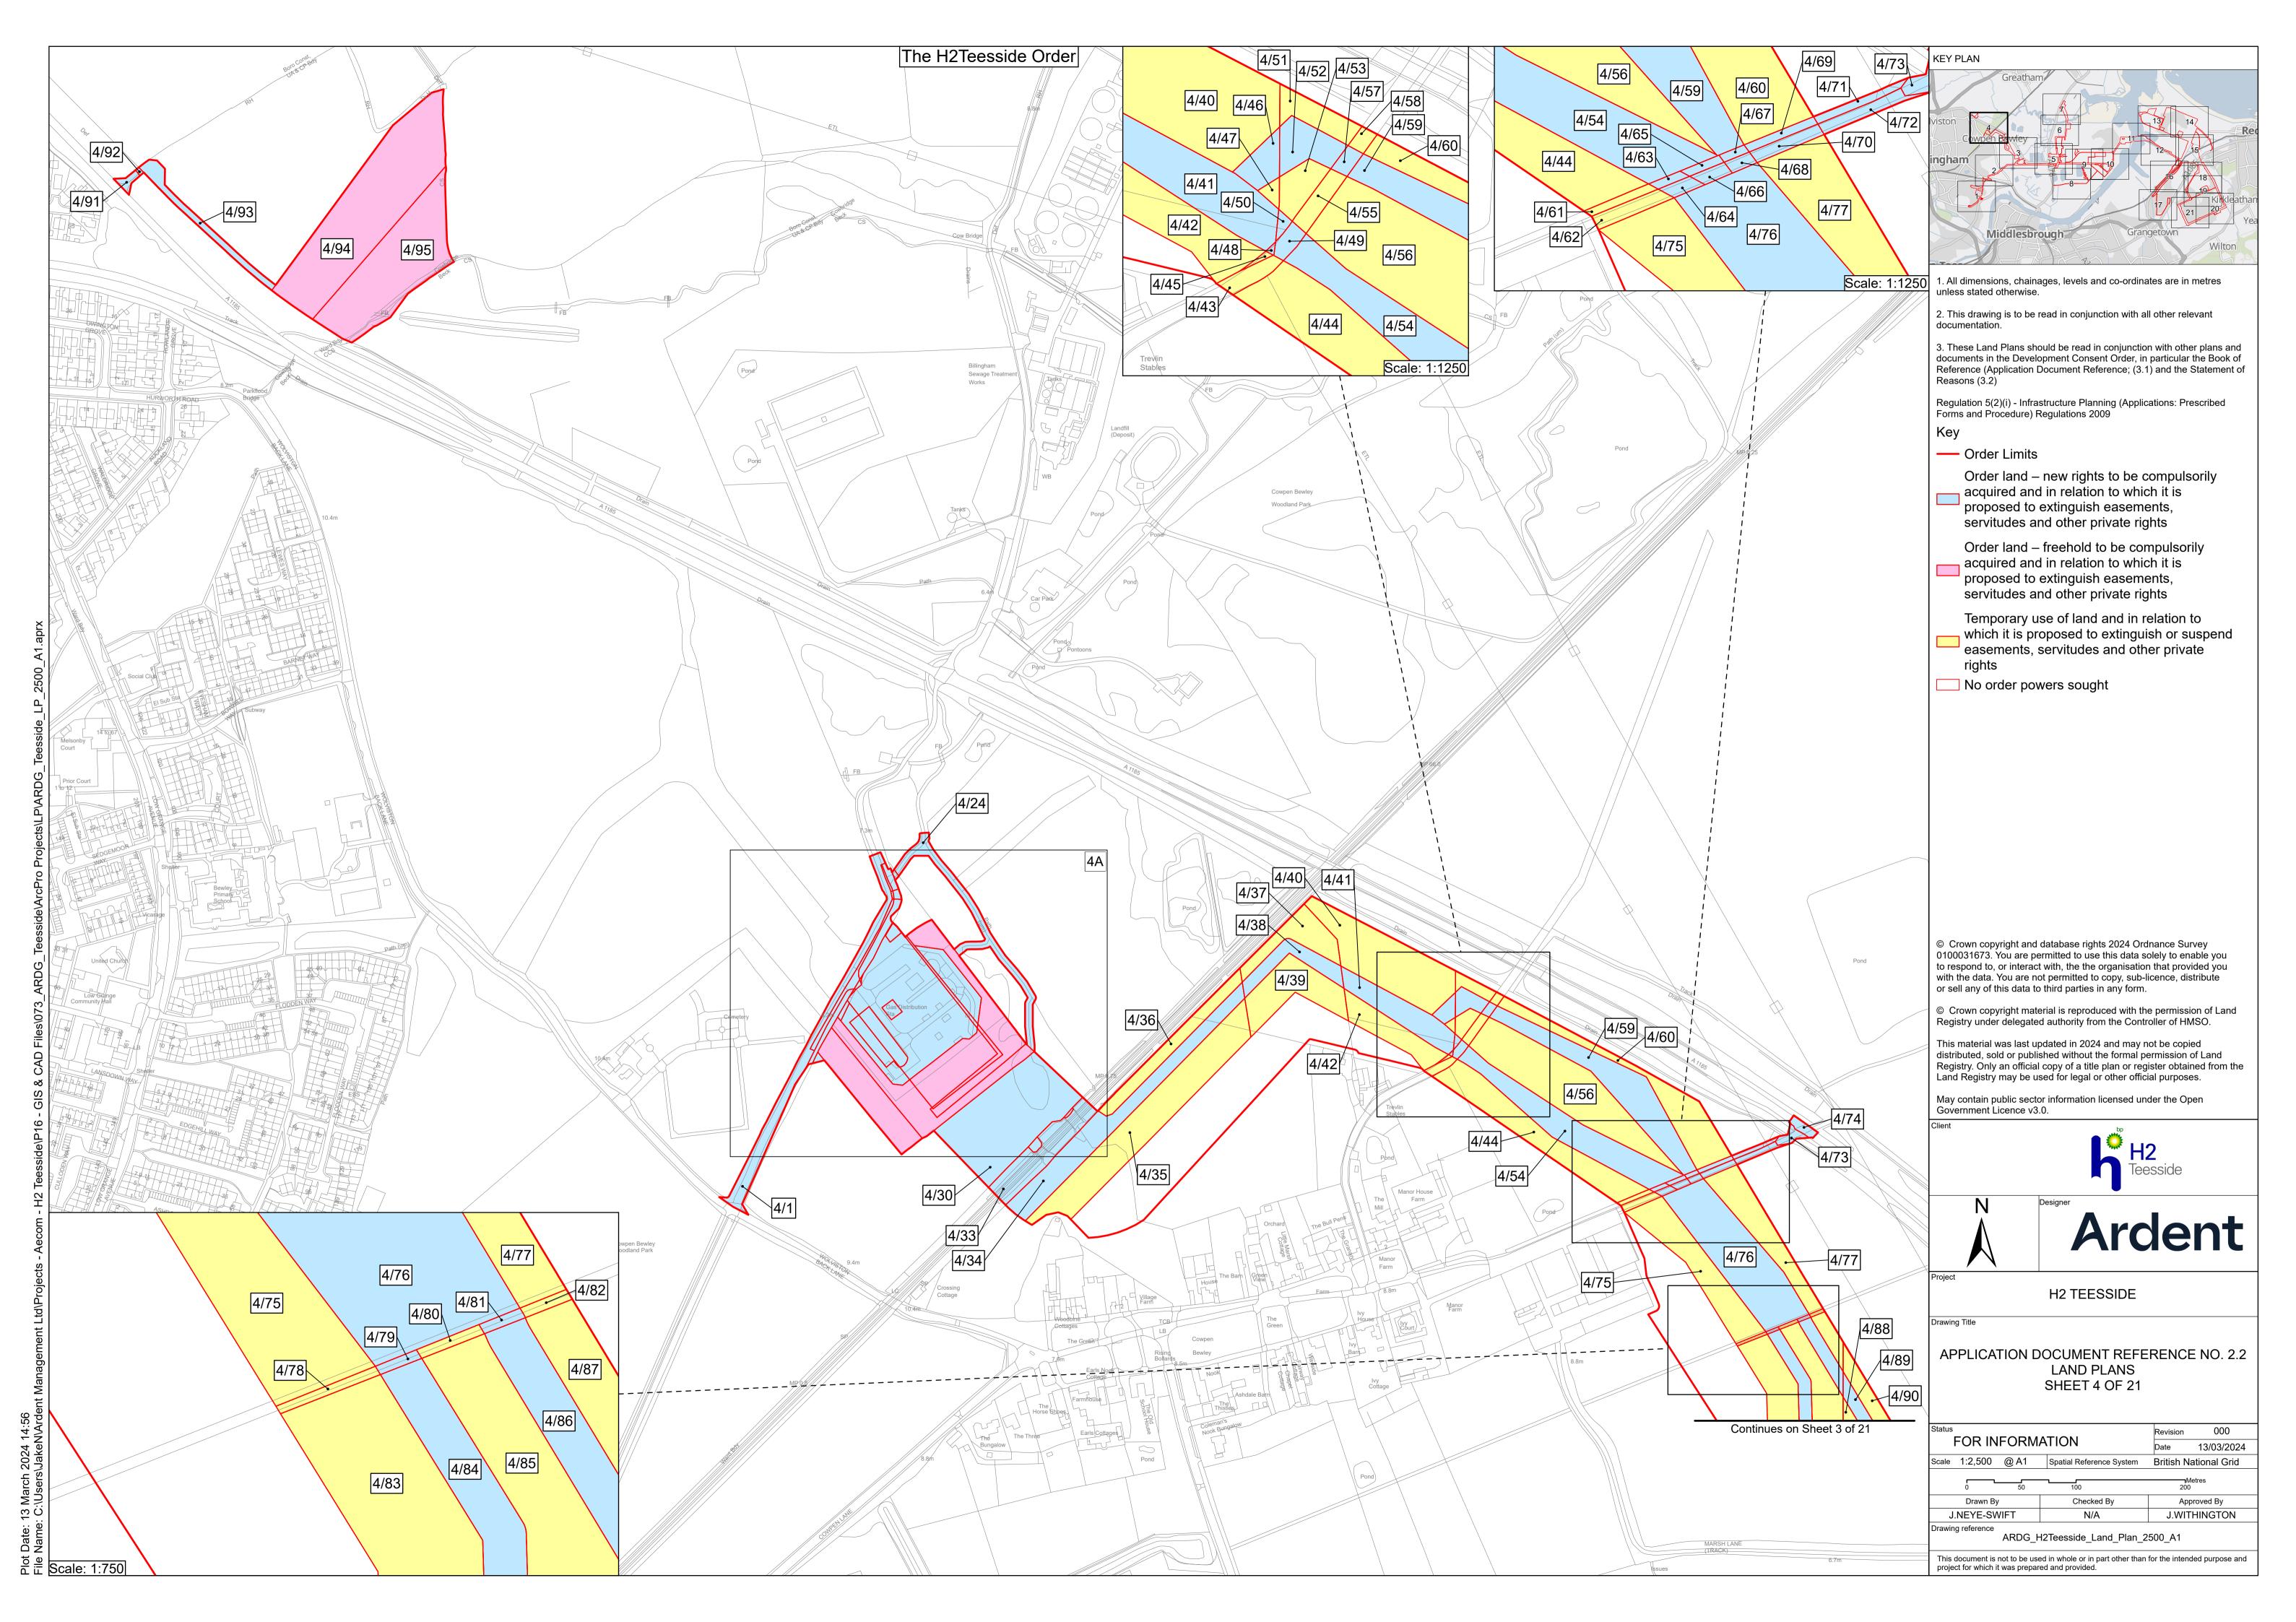

of Hartlepool, County Durham

Document Reference: 2.2 Land Plans

The Infrastructure Planning (Applications: Prescribed Forms and Procedure) Regulations 2009 - Regulation 5(2)(i)



**Applicant: H2 Teesside Ltd** 

Date: March 2024

## **H2** Teesside Ltd

Land Plans

Document Reference: 2.2



## **DOCUMENT HISTORY**

| DOCUMENT REF | 2.2             |                 |          |  |
|--------------|-----------------|-----------------|----------|--|
| REVISION     | 0               |                 |          |  |
| AUTHOR       | JACK WITHINGTON | JACK WITHINGTON |          |  |
| SIGNED       | JW              | DATE            | 22.03.24 |  |
| APPROVED BY  | ALEX CROW       | ALEX CROW       |          |  |
| SIGNED       | AC              | DATE            | 22.03.24 |  |