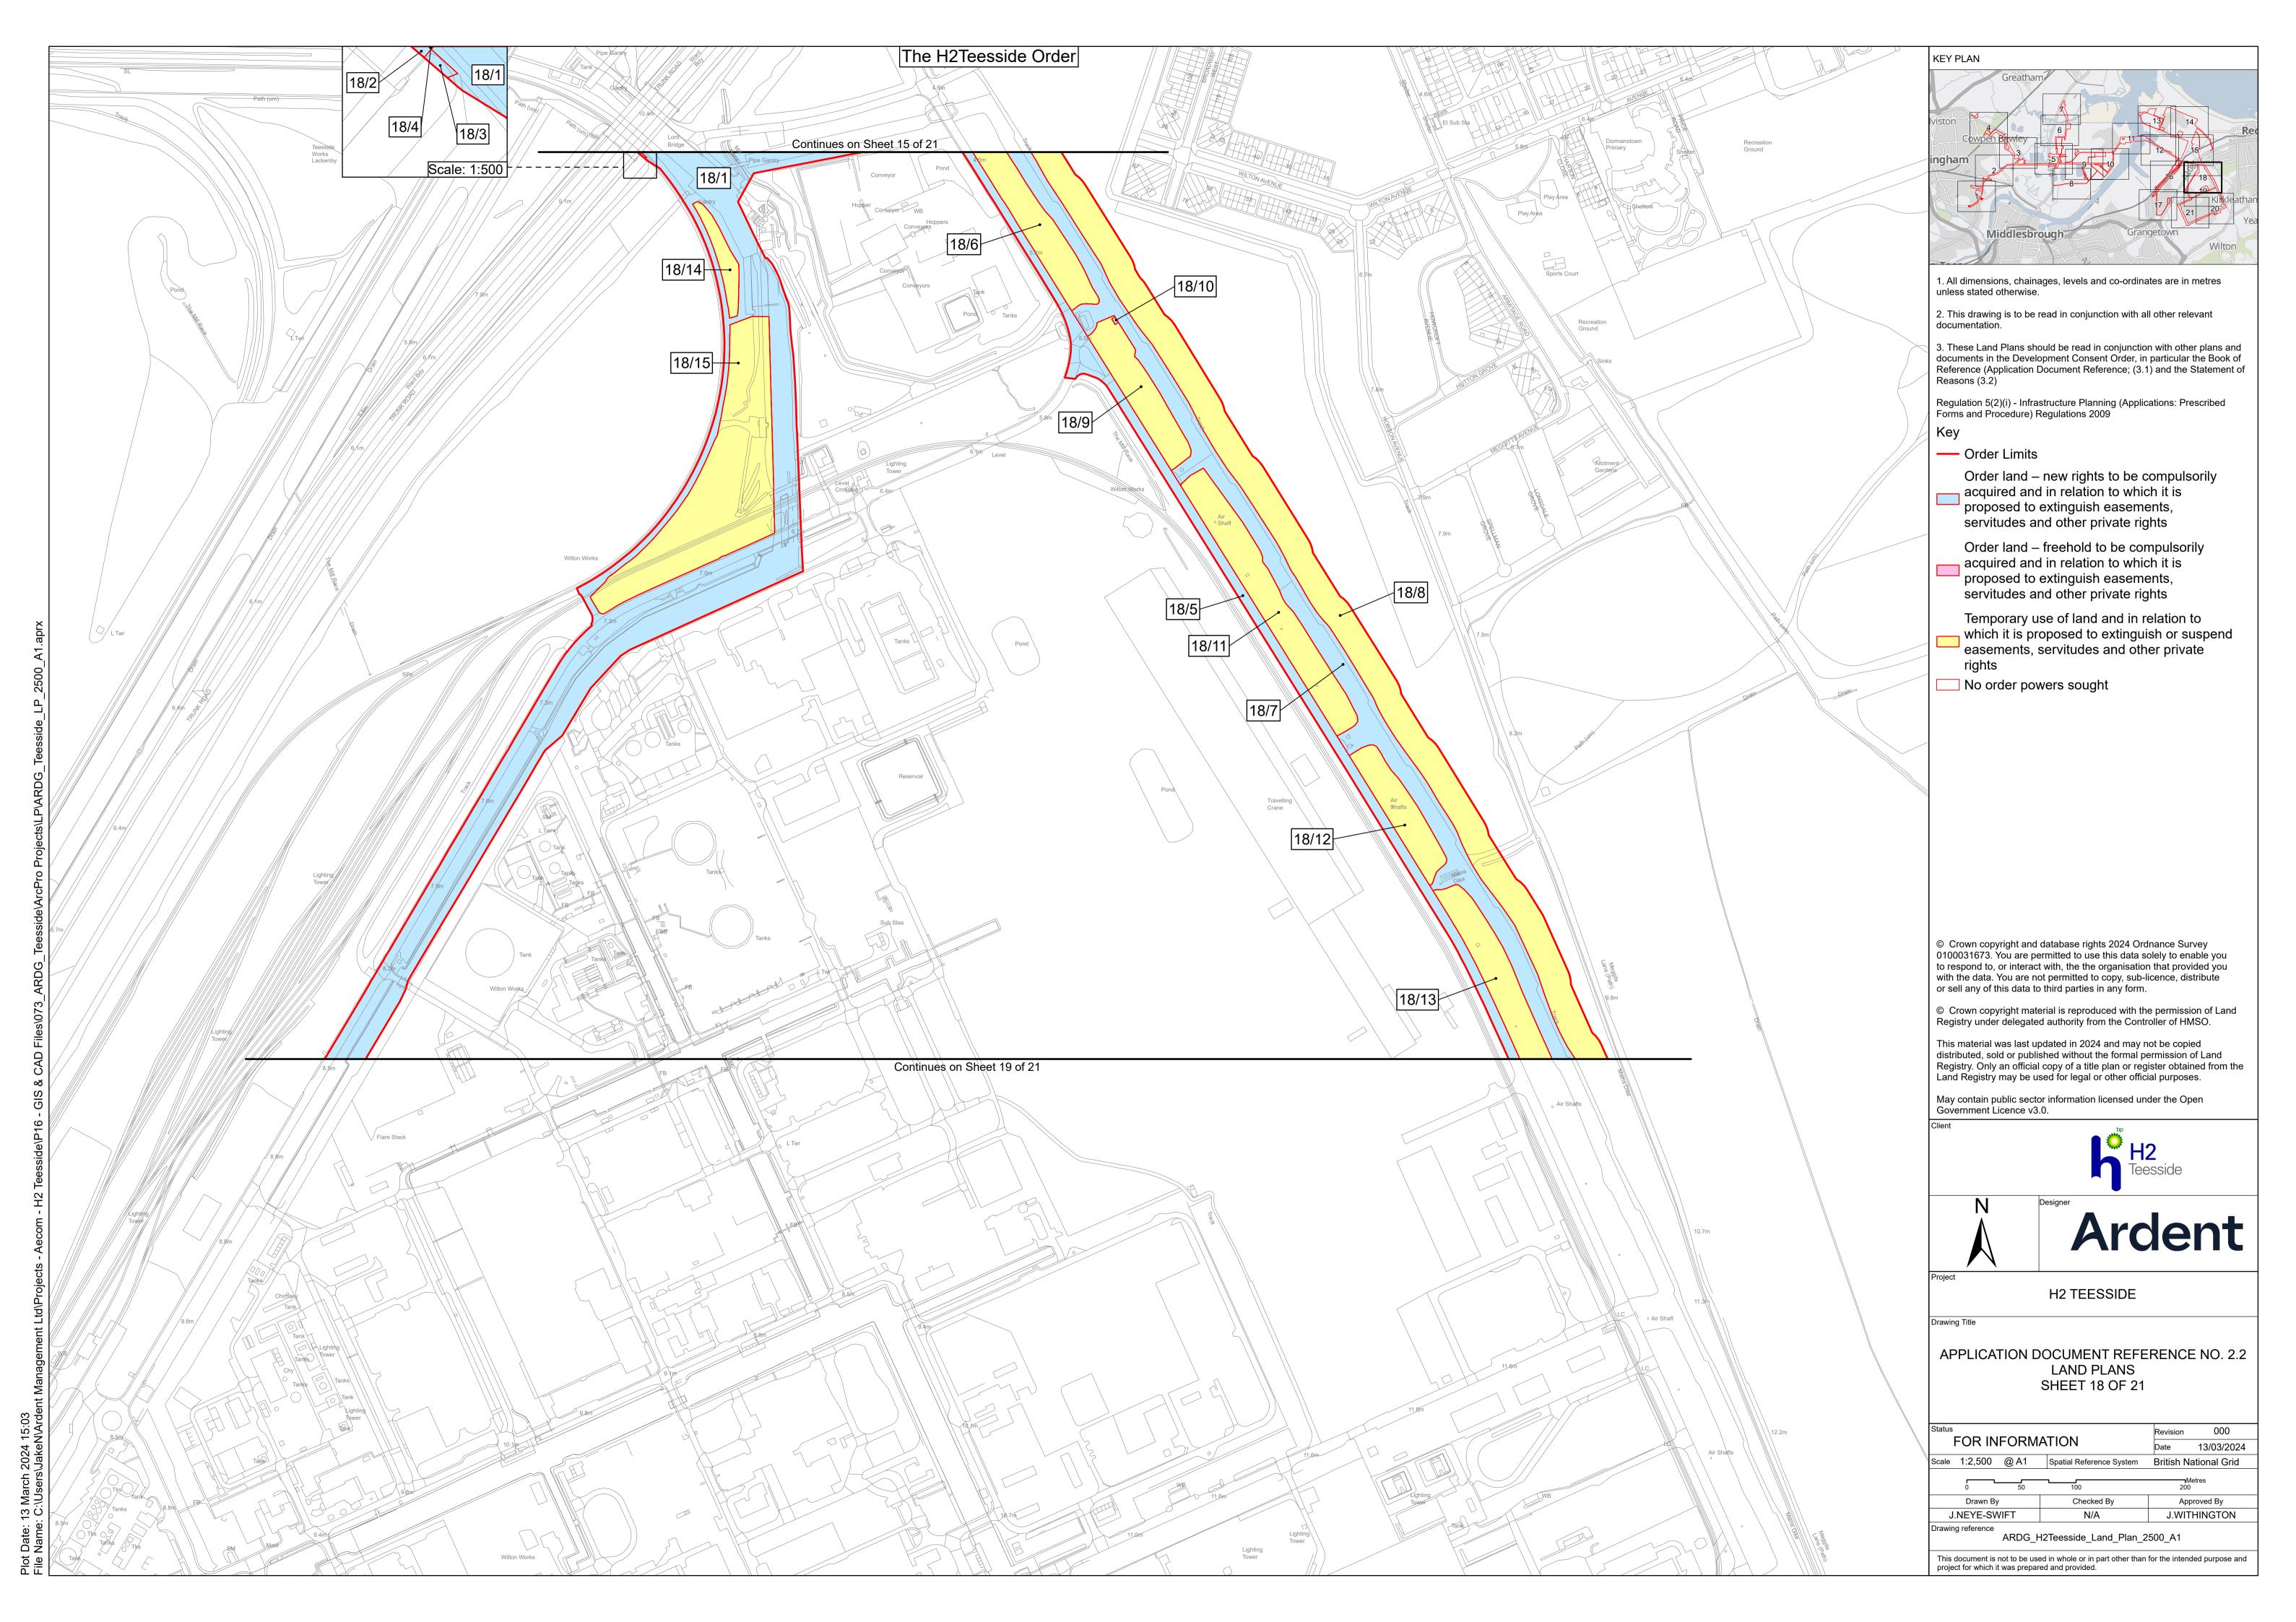

## **H2Teesside Project**

Planning Inspectorate Reference: EN070009

Land within the boroughs of Redcar and Cleveland and Stockton-on-Tees, Teesside and within the borough of Hartlepool, County Durham

Document Reference: 2.2 Land Plans

## **H2** Teesside Ltd

Land Plans

Document Reference: 2.2