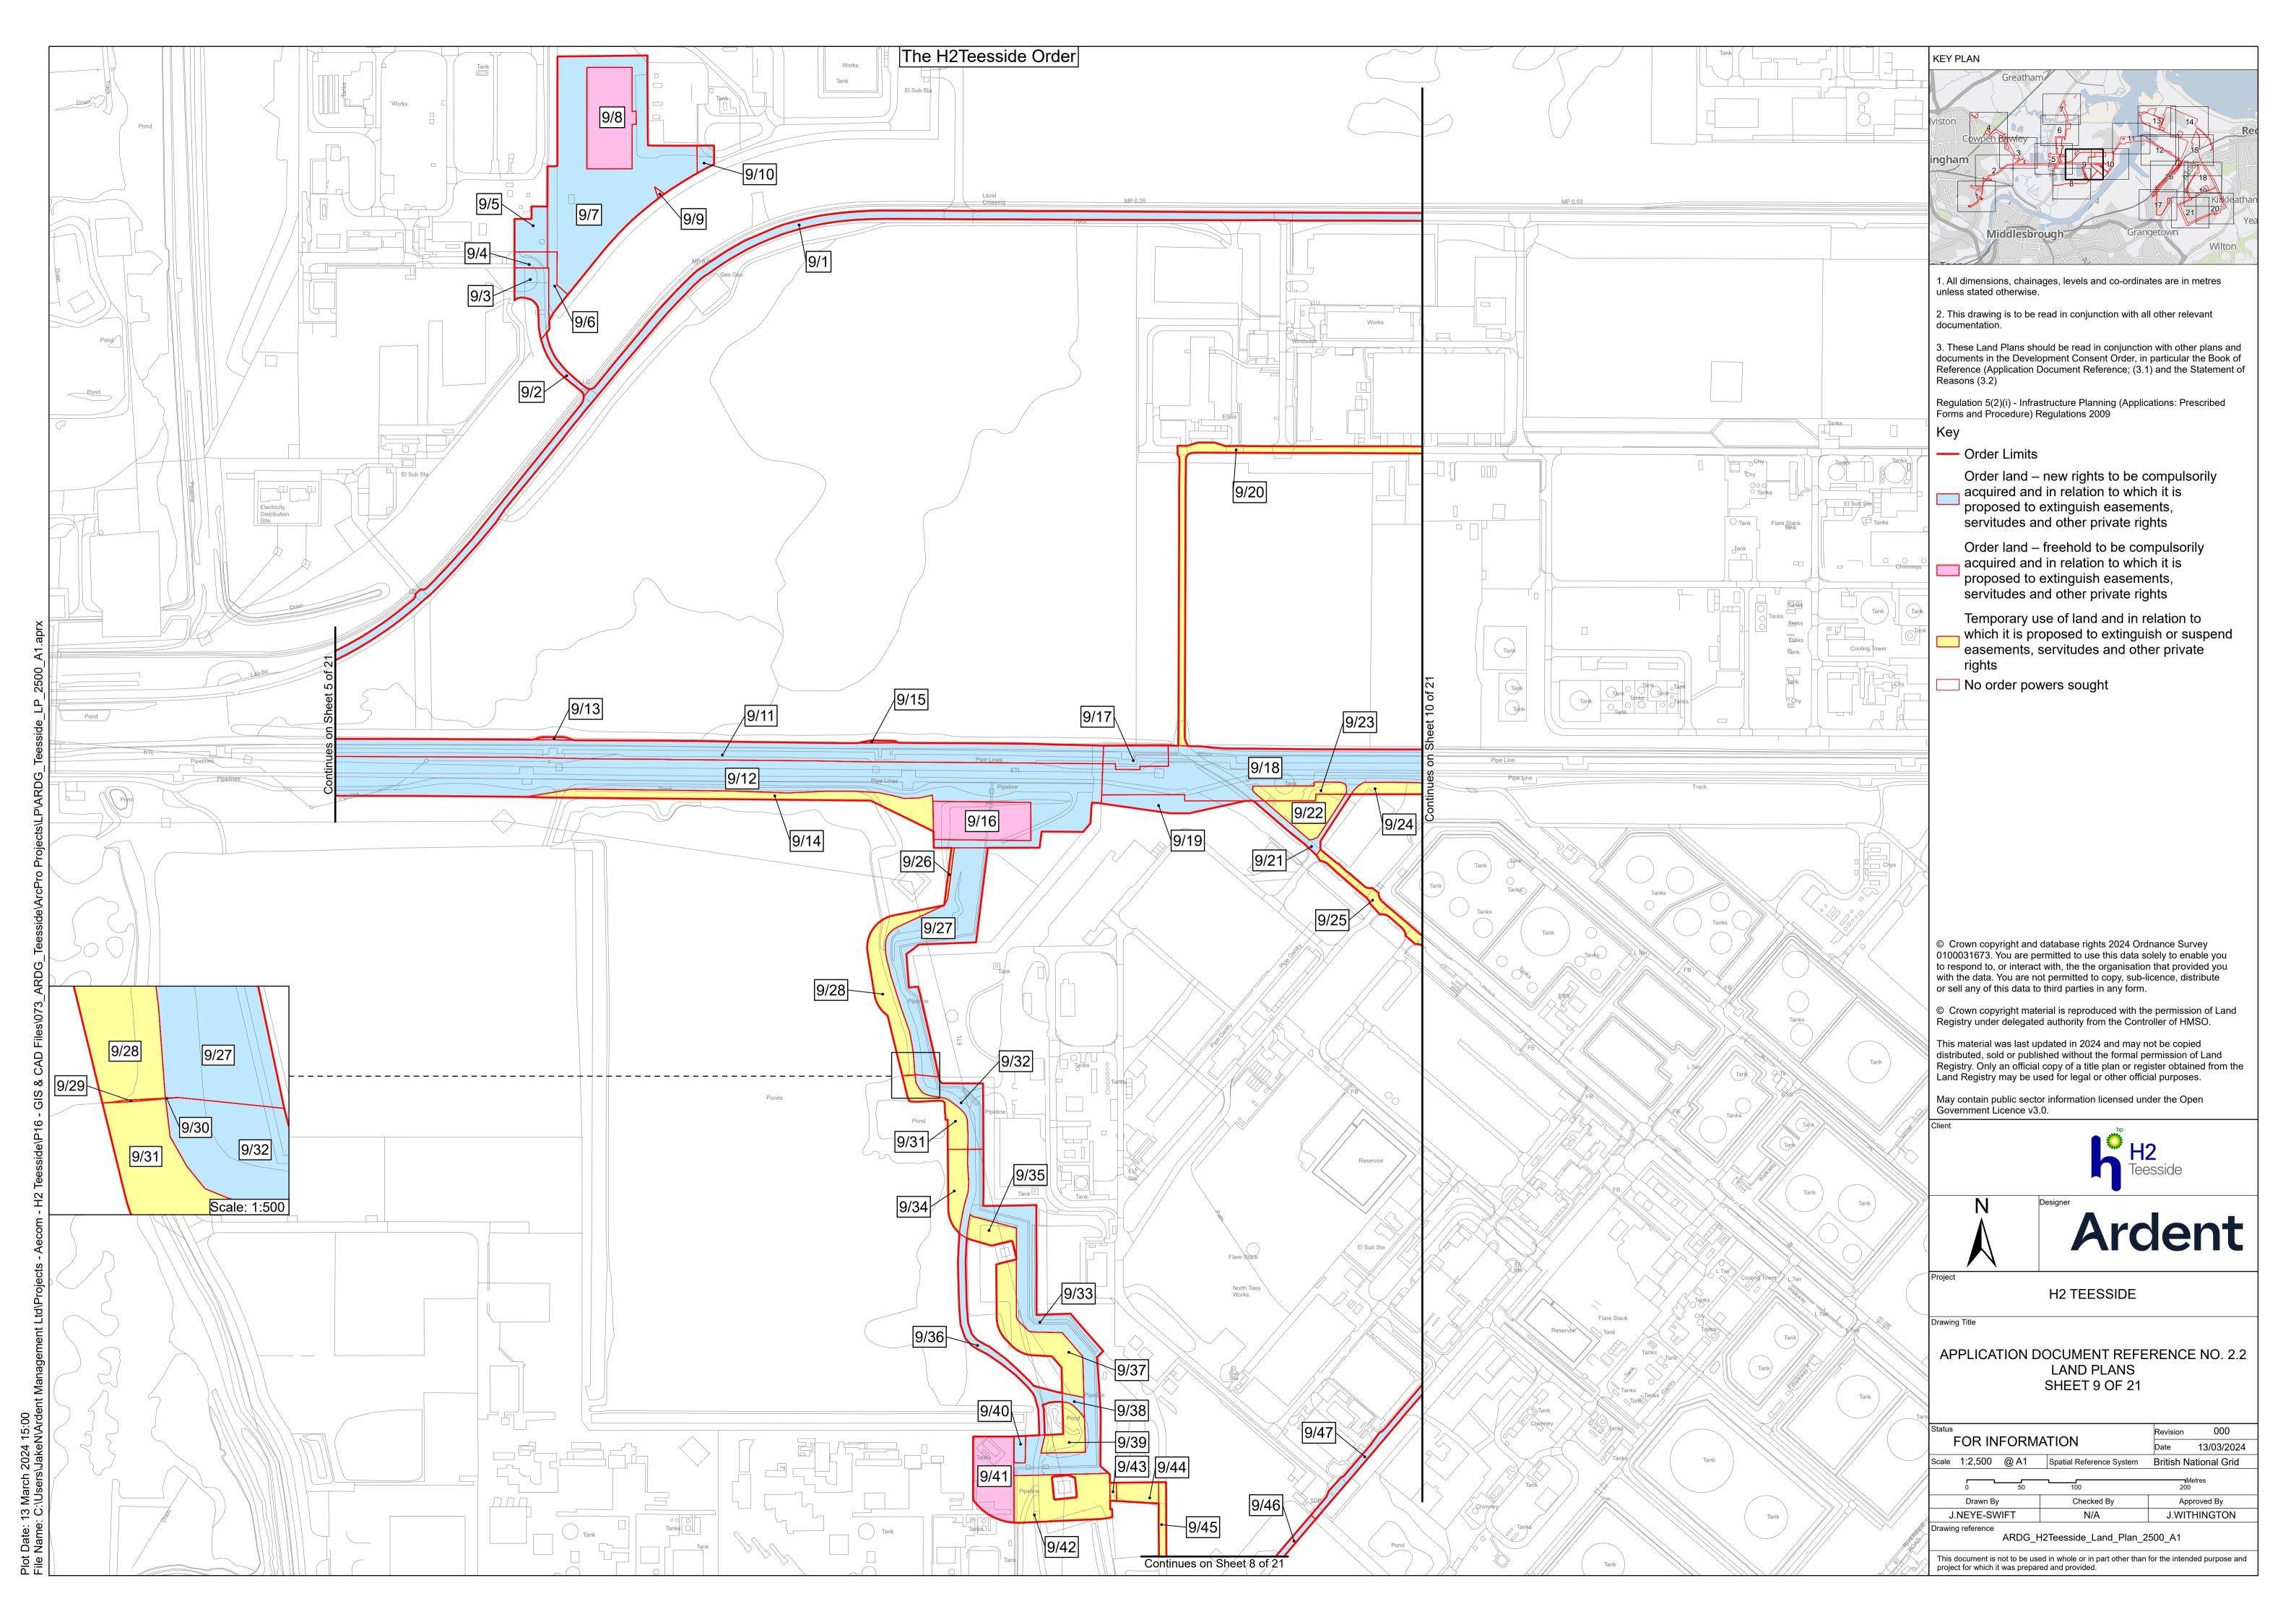

ol, County Durham

Document Reference: 2.2 Land Plans

The Infrastructure Planning (Applications: Prescribed Forms and Procedure) Regulations 2009 - Regulation 5(2)(i)



**Applicant: H2 Teesside Ltd** 

Date: March 2024

## **H2** Teesside Ltd

Land Plans

Document Reference: 2.2



## **DOCUMENT HISTORY**

| DOCUMENT REF | 2.2             |                 |          |  |
|--------------|-----------------|-----------------|----------|--|
| REVISION     | 0               |                 |          |  |
| AUTHOR       | JACK WITHINGTON | JACK WITHINGTON |          |  |
| SIGNED       | JW              | DATE            | 22.03.24 |  |
| APPROVED BY  | ALEX CROW       | ALEX CROW       |          |  |
| SIGNED       | AC              | DATE            | 22.03.24 |  |