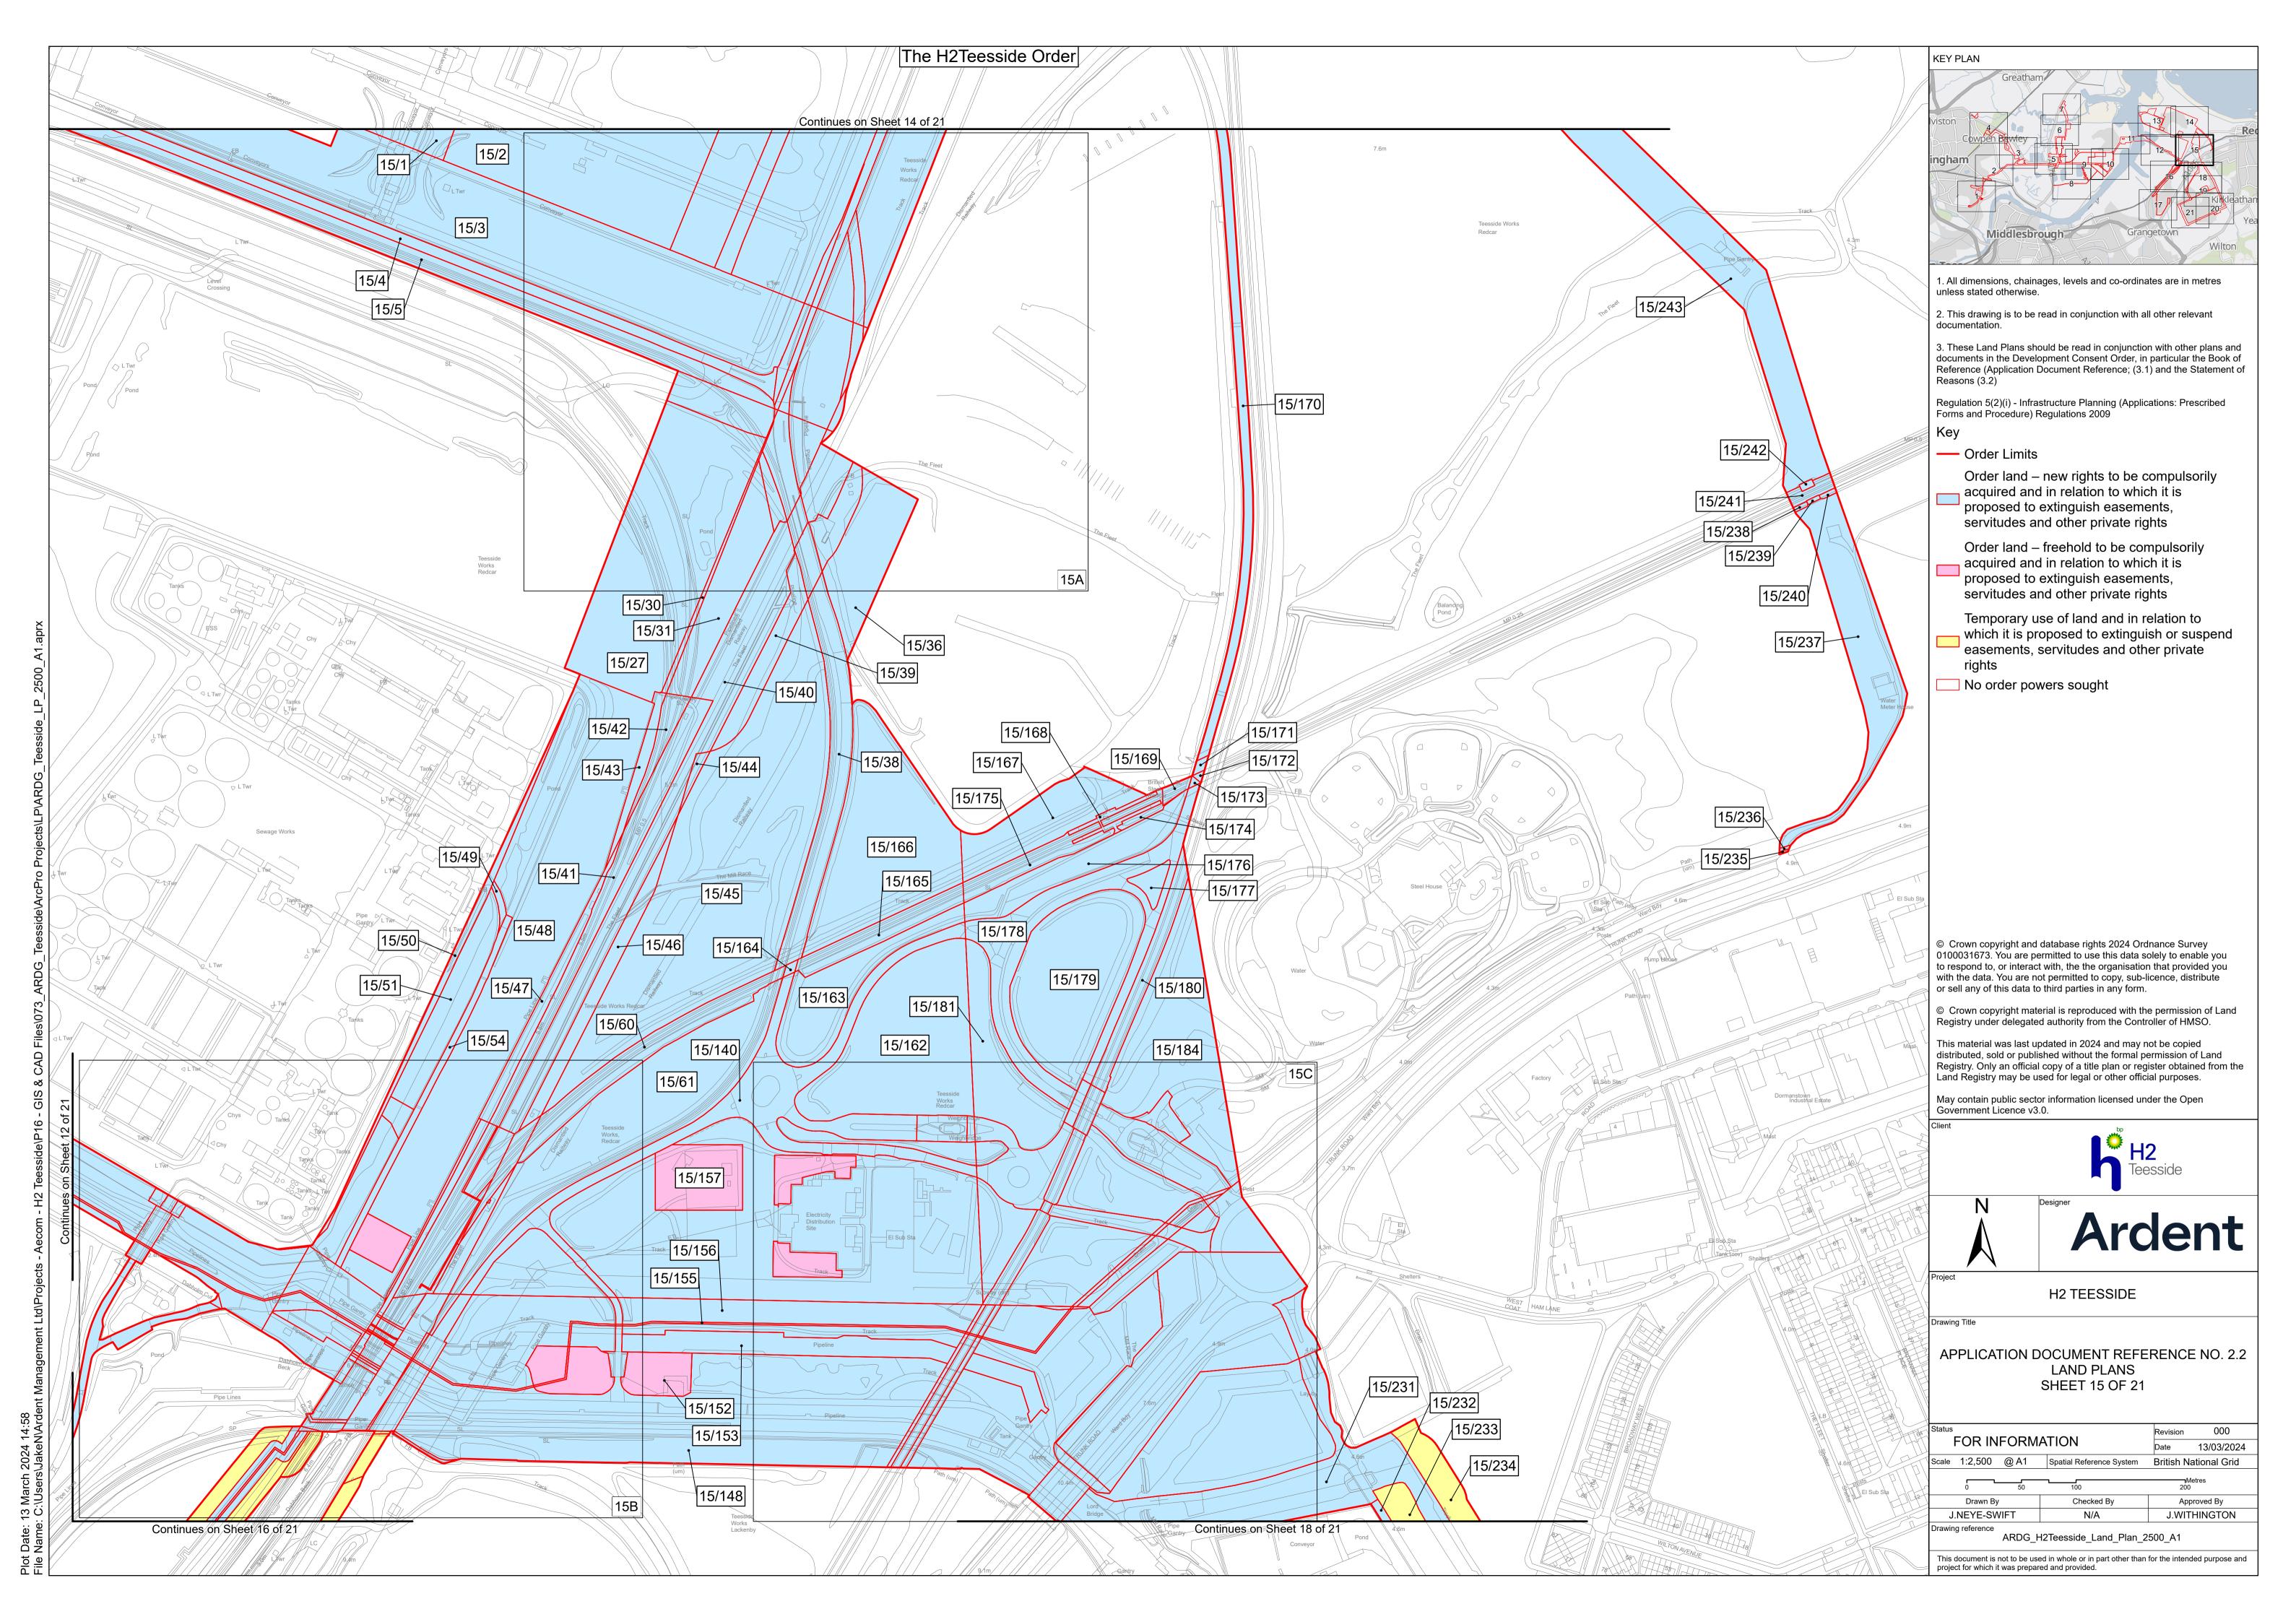

ent Reference: 2.2 Land Plans

The Infrastructure Planning (Applications: Prescribed Forms and Procedure) Regulations 2009 - Regulation 5(2)(i)



**Applicant: H2 Teesside Ltd** 

Date: March 2024

## **H2** Teesside Ltd

Land Plans

Document Reference: 2.2



## **DOCUMENT HISTORY**

| DOCUMENT REF | 2.2             |                 |          |  |
|--------------|-----------------|-----------------|----------|--|
| REVISION     | 0               |                 |          |  |
| AUTHOR       | JACK WITHINGTON | JACK WITHINGTON |          |  |
| SIGNED       | JW              | DATE            | 22.03.24 |  |
| APPROVED BY  | ALEX CROW       | ALEX CROW       |          |  |
| SIGNED       | AC              | DATE            | 22.03.24 |  |