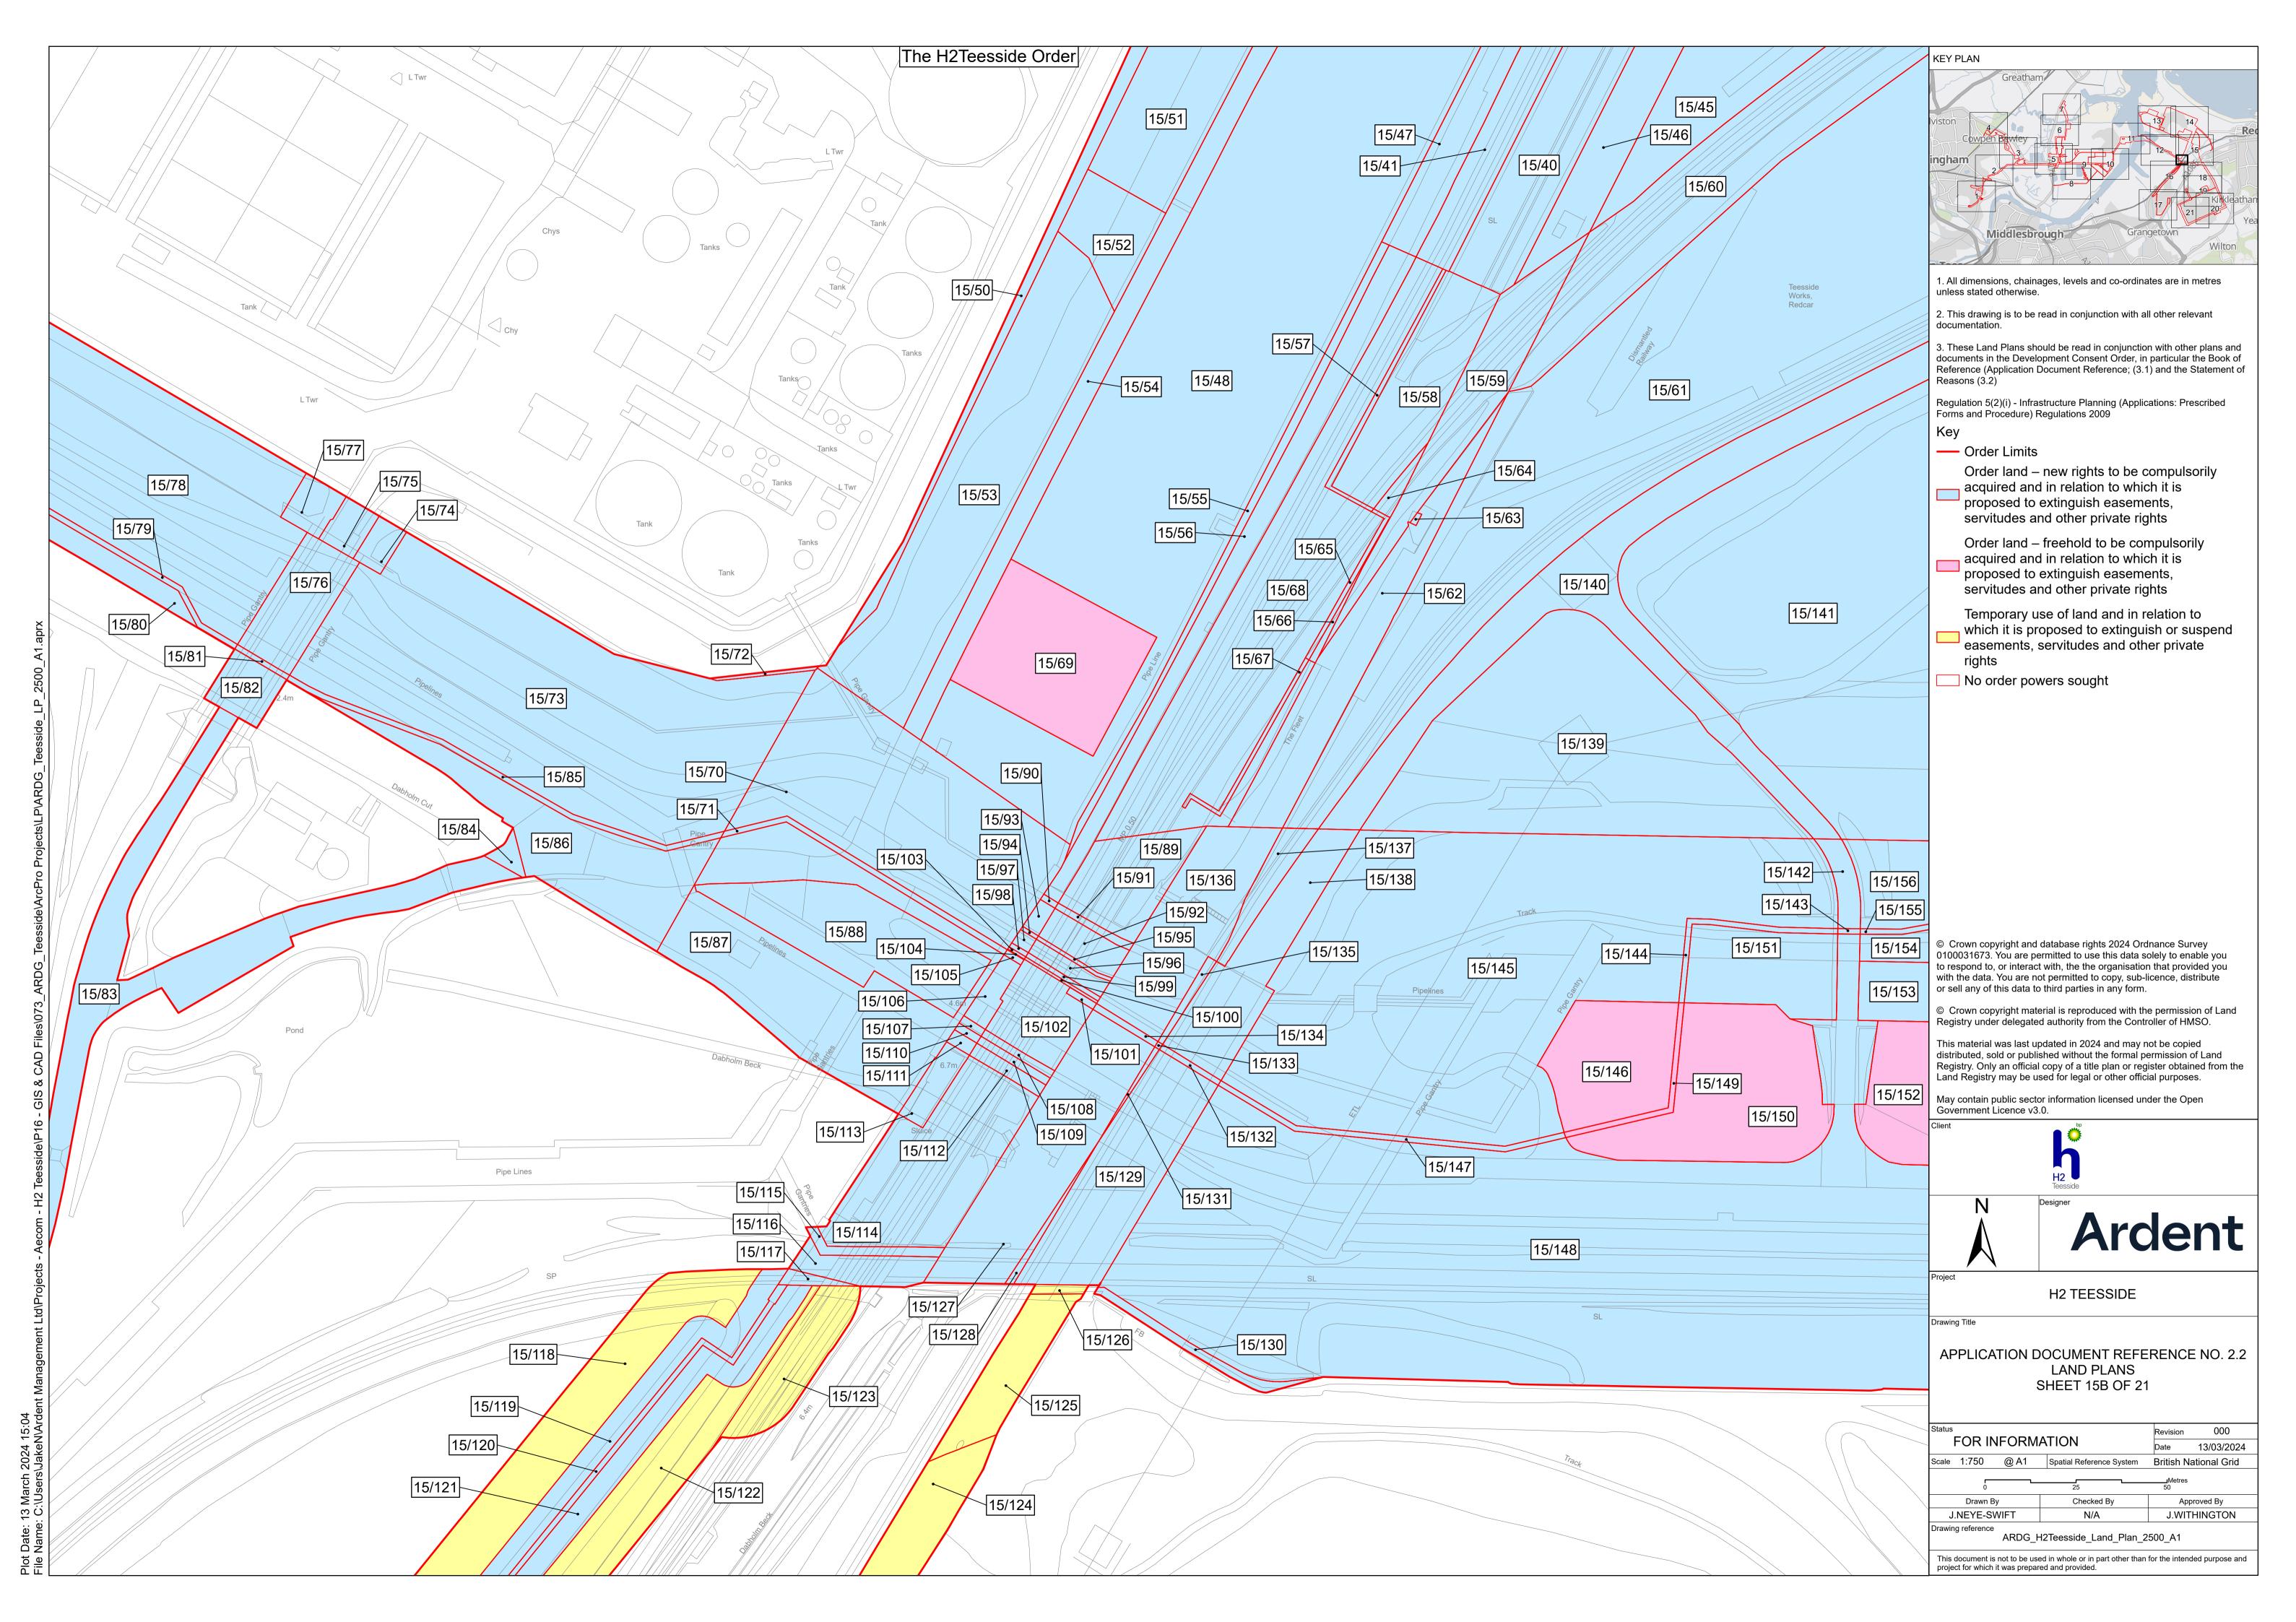

## **H2Teesside Project**

Planning Inspectorate Reference: EN070009

Land within the boroughs of Redcar and Cleveland and Stockton-on-Tees, Teesside and within the borough of Hartlepool, County Durham

Document Reference: 2.2 Land Plans

## **H2** Teesside Ltd

Land Plans

Document Reference: 2.2