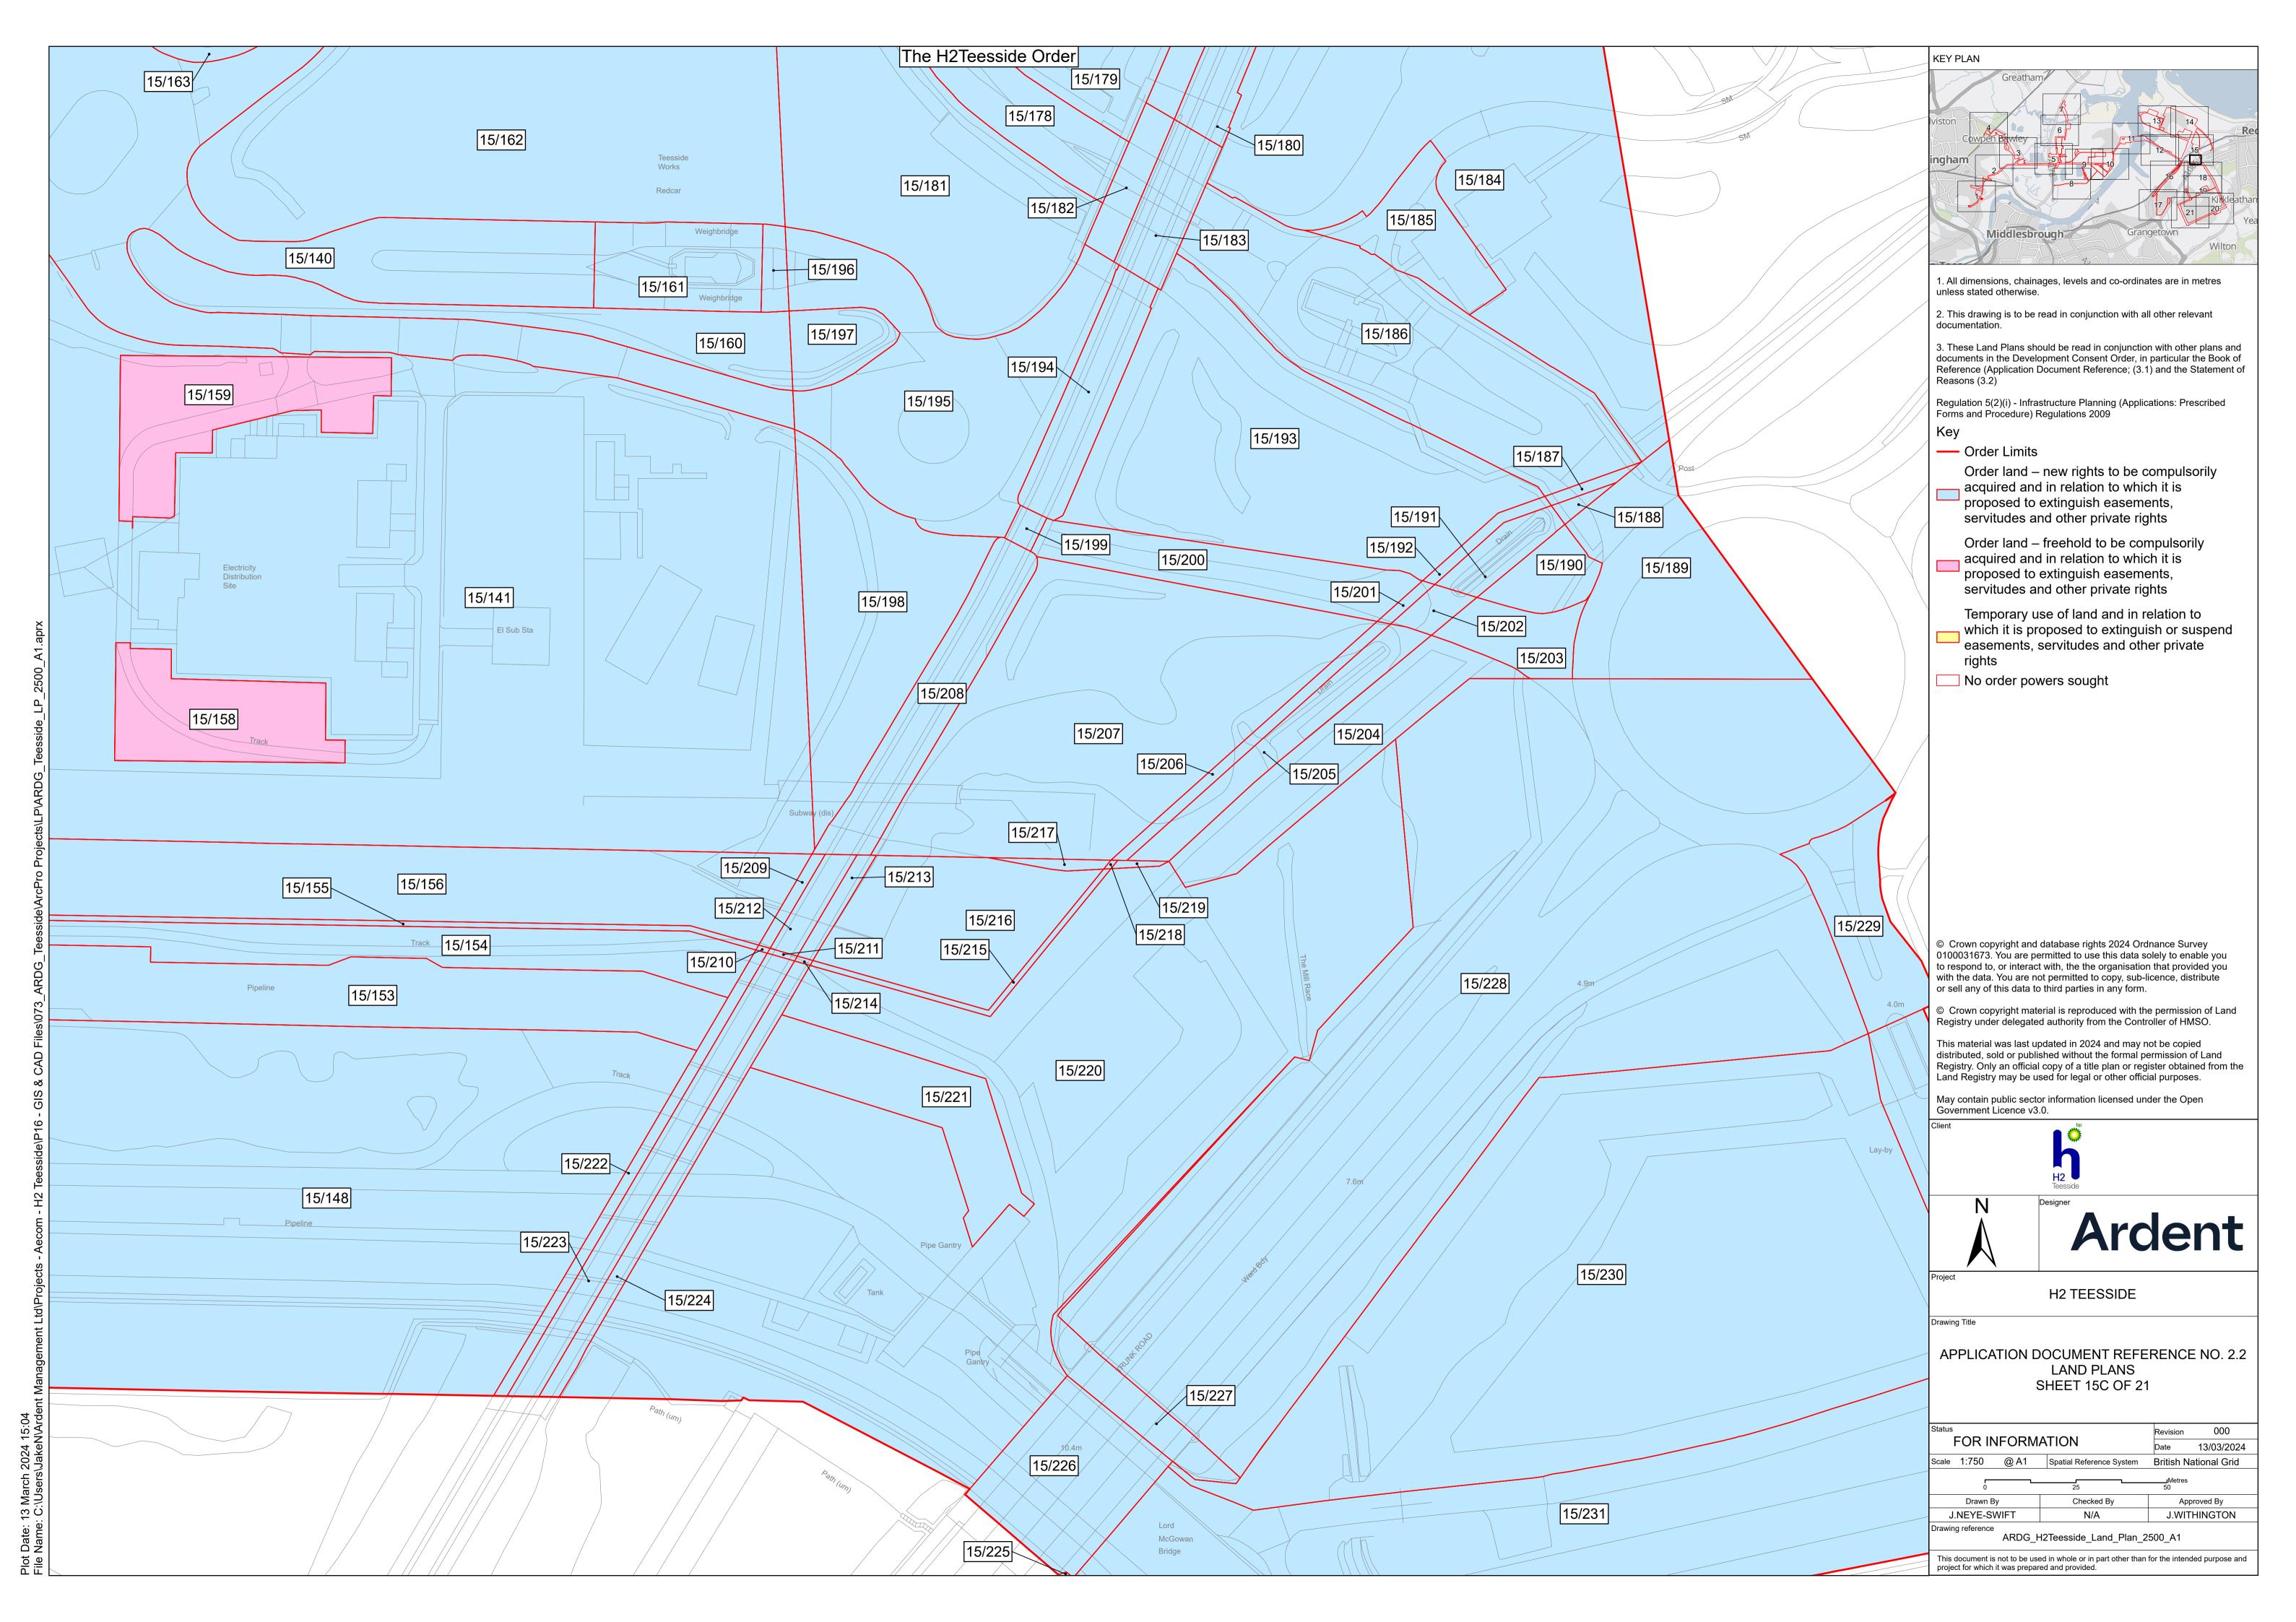

## **H2Teesside Project**

Planning Inspectorate Reference: EN070009

Land within the boroughs of Redcar and Cleveland and Stockton-on-Tees, Teesside and within the borough of Hartlepool, County Durham

Document Reference: 2.2 Land Plans

## **H2** Teesside Ltd

Land Plans

Document Reference: 2.2