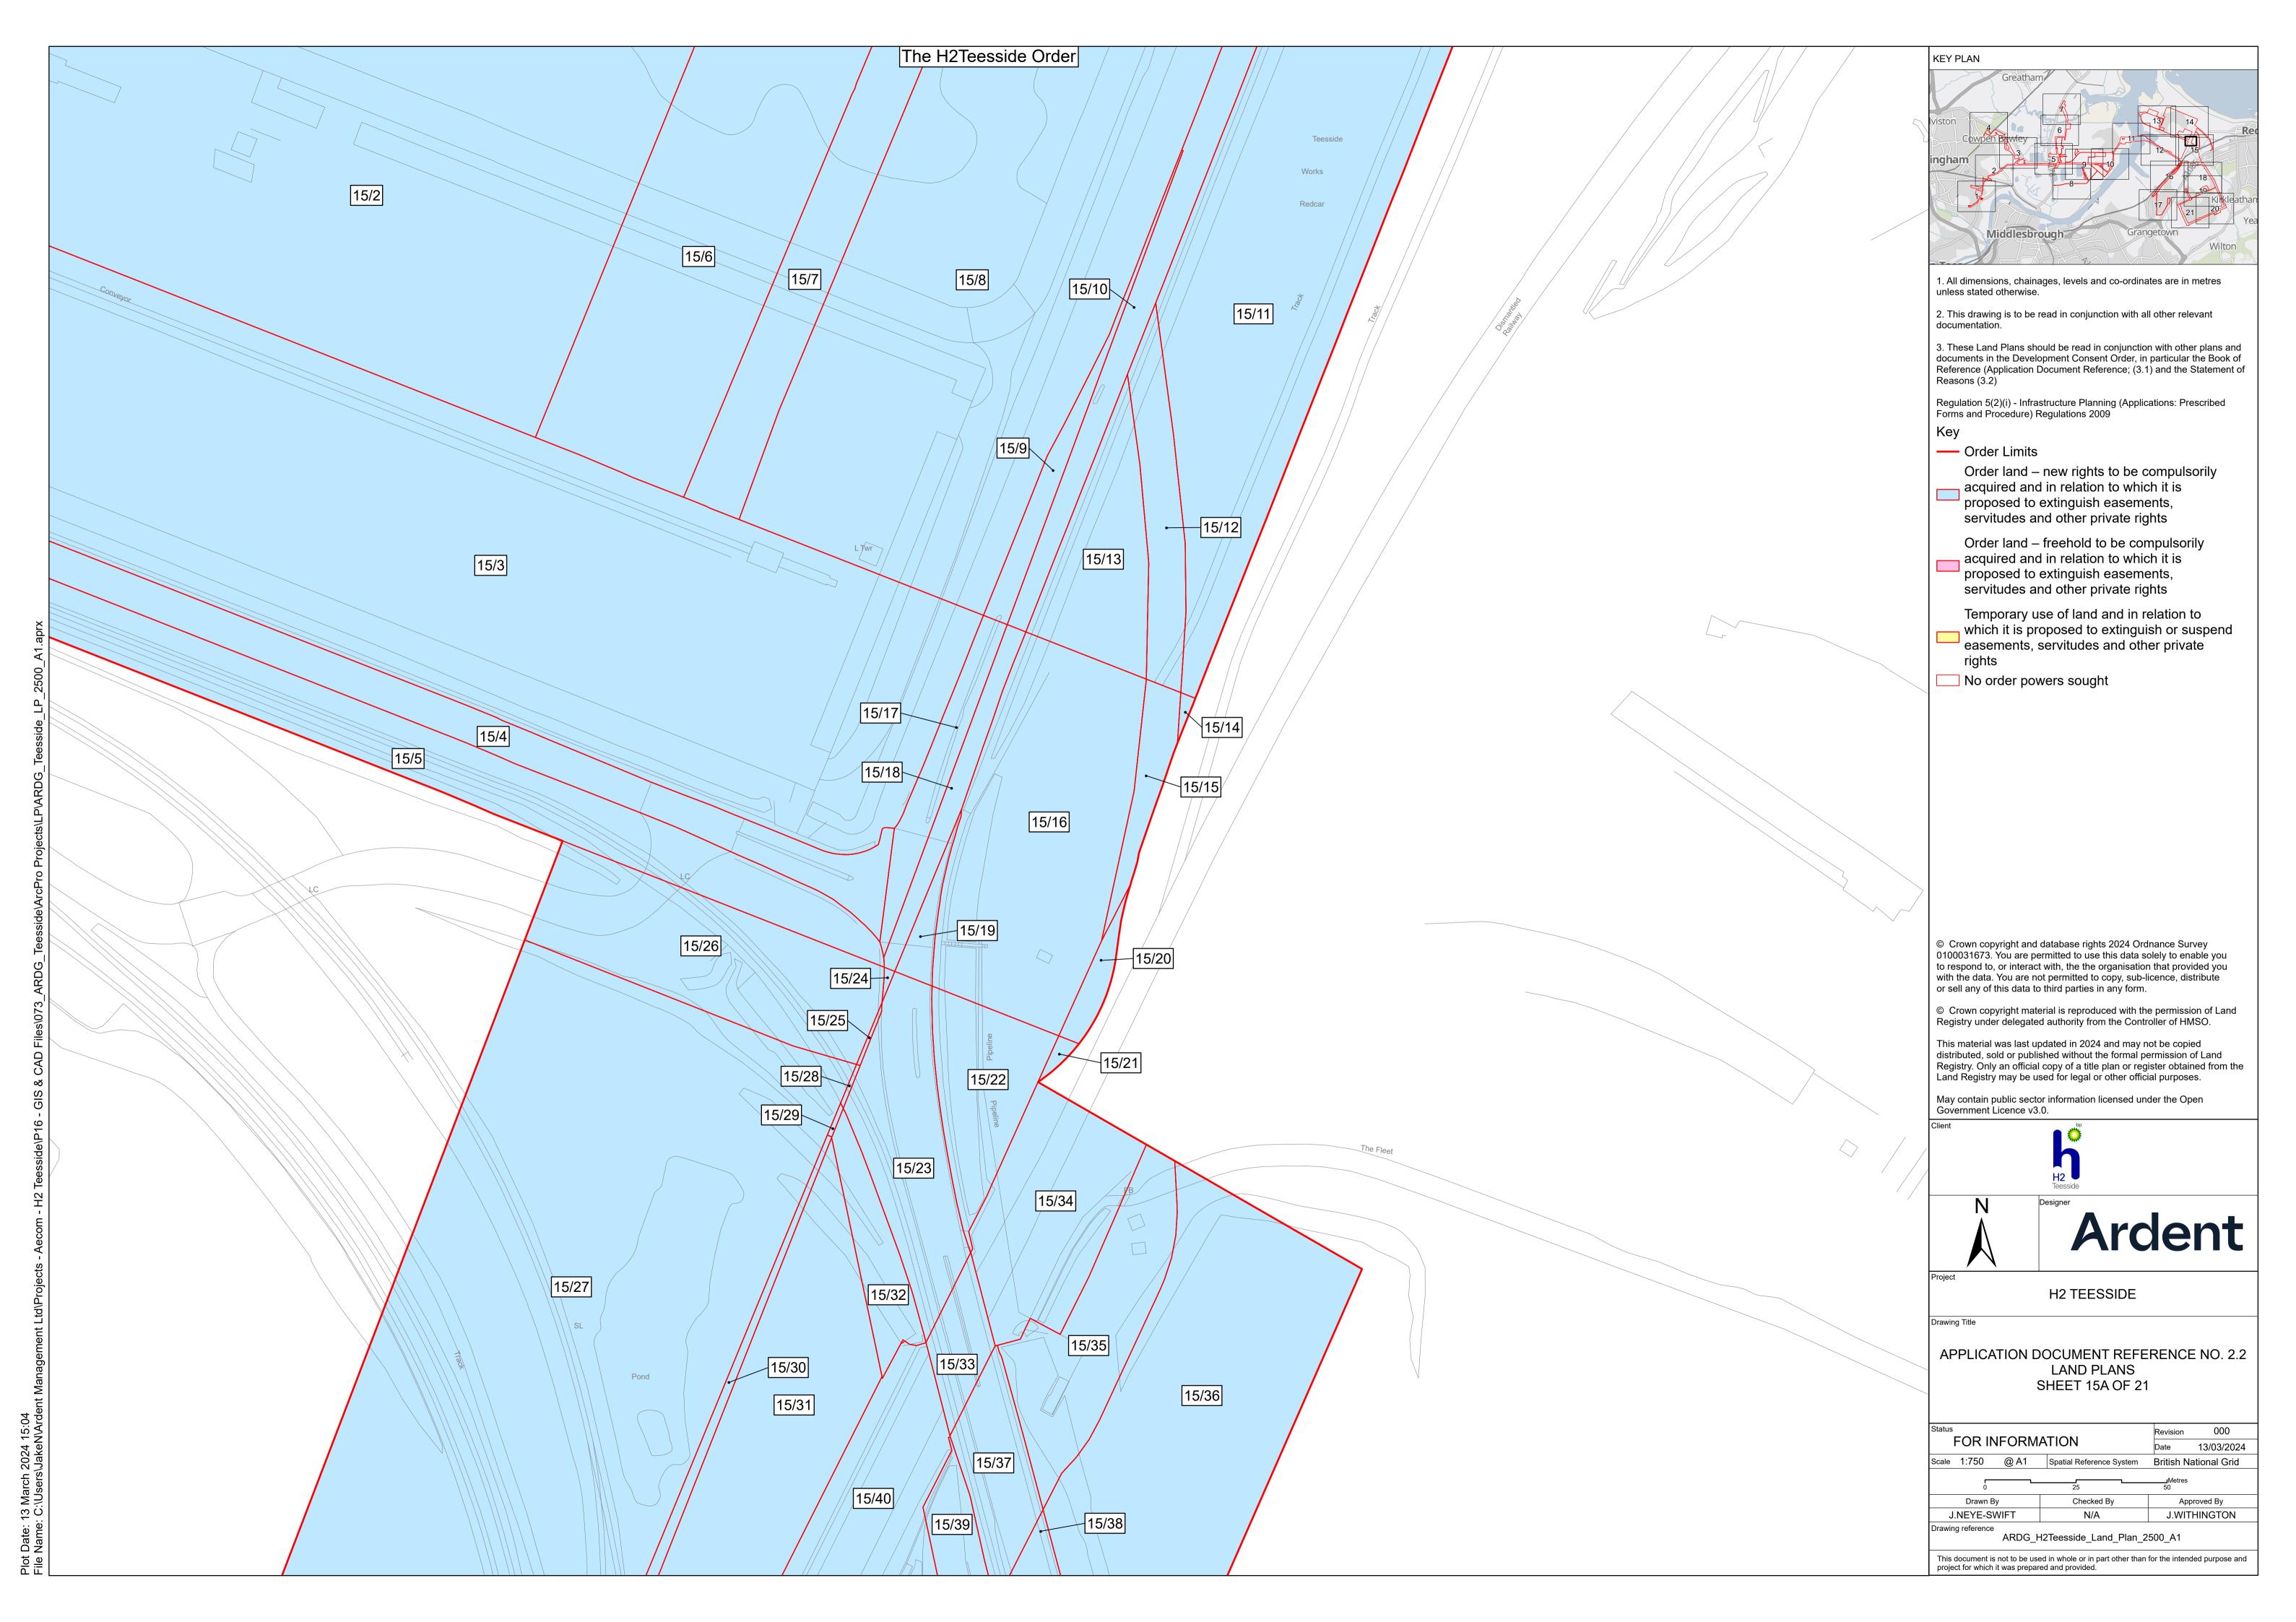

## **H2Teesside Project**

Planning Inspectorate Reference: EN070009

Land within the boroughs of Redcar and Cleveland and Stockton-on-Tees, Teesside and within the borough of Hartlepool, County Durham

Document Reference: 2.2 Land Plans

## **H2** Teesside Ltd

Land Plans

Document Reference: 2.2