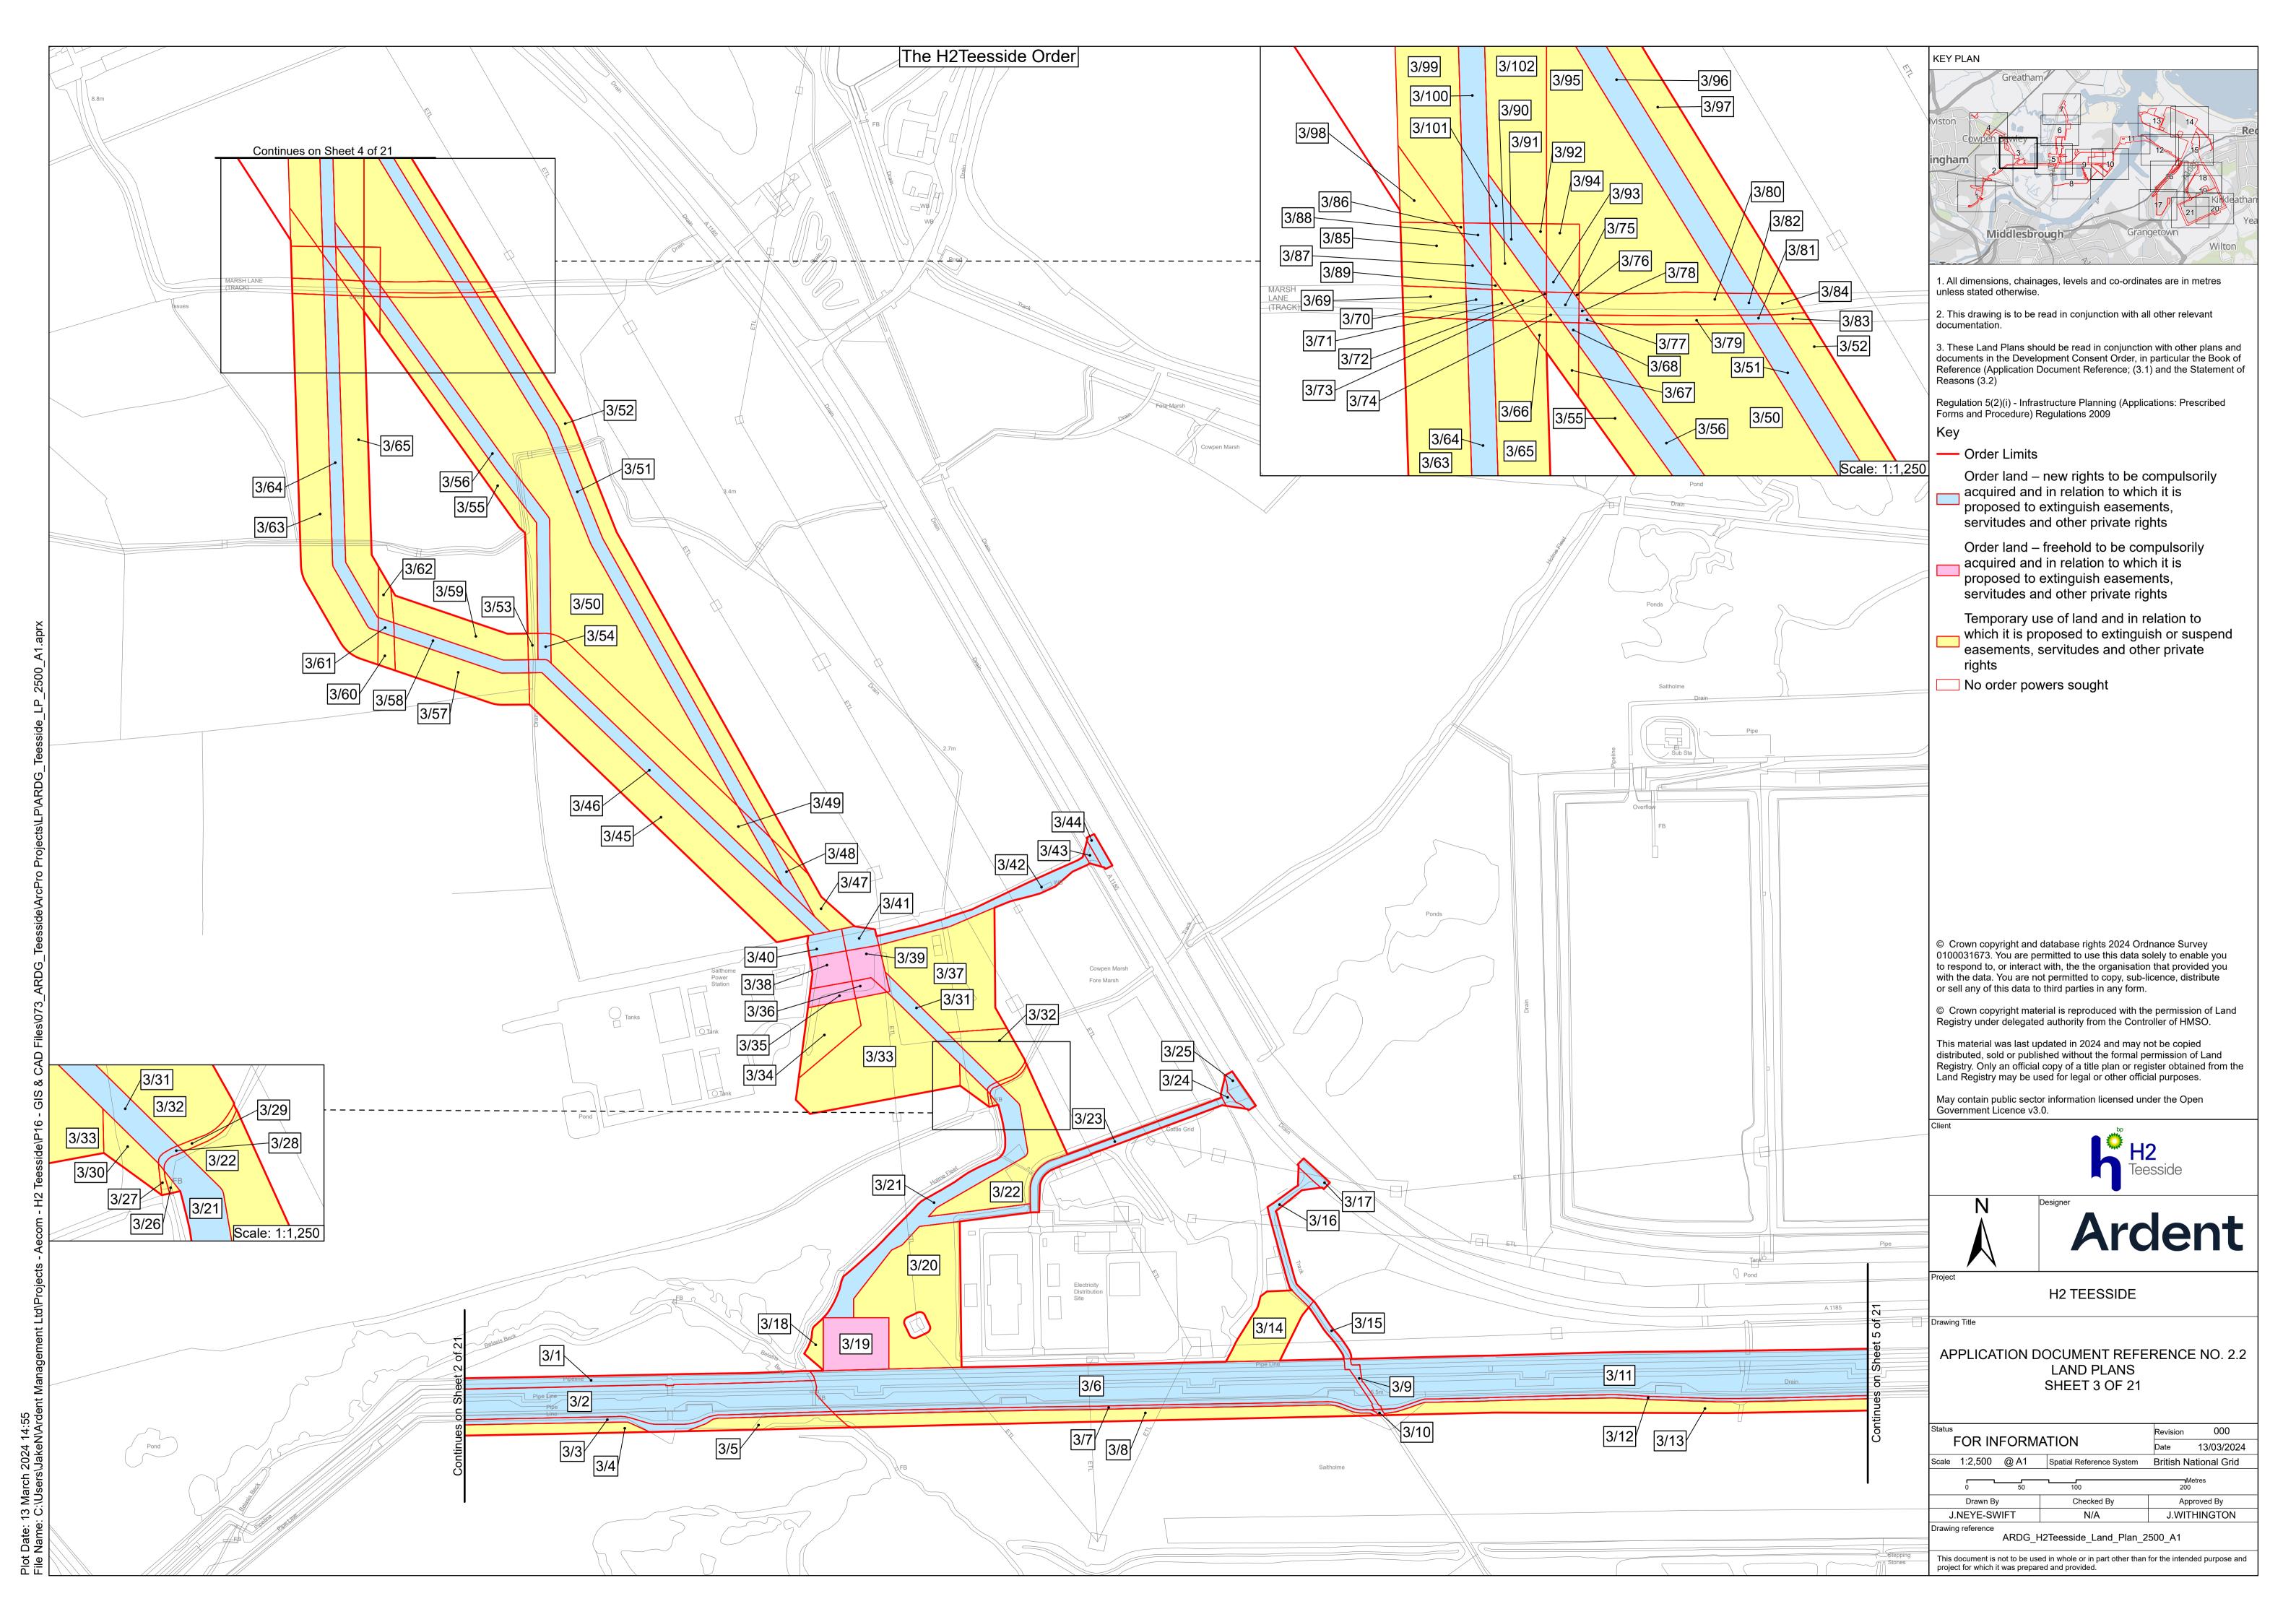

gh of Hartlepool, County Durham

Document Reference: 2.2 Land Plans

The Infrastructure Planning (Applications: Prescribed Forms and Procedure) Regulations 2009 - Regulation 5(2)(i)



**Applicant: H2 Teesside Ltd** 

Date: March 2024

## **H2** Teesside Ltd

Land Plans

Document Reference: 2.2



## **DOCUMENT HISTORY**

| DOCUMENT REF | 2.2             |                 |          |  |
|--------------|-----------------|-----------------|----------|--|
| REVISION     | 0               |                 |          |  |
| AUTHOR       | JACK WITHINGTON | JACK WITHINGTON |          |  |
| SIGNED       | JW              | DATE            | 22.03.24 |  |
| APPROVED BY  | ALEX CROW       | ALEX CROW       |          |  |
| SIGNED       | AC              | DATE            | 22.03.24 |  |