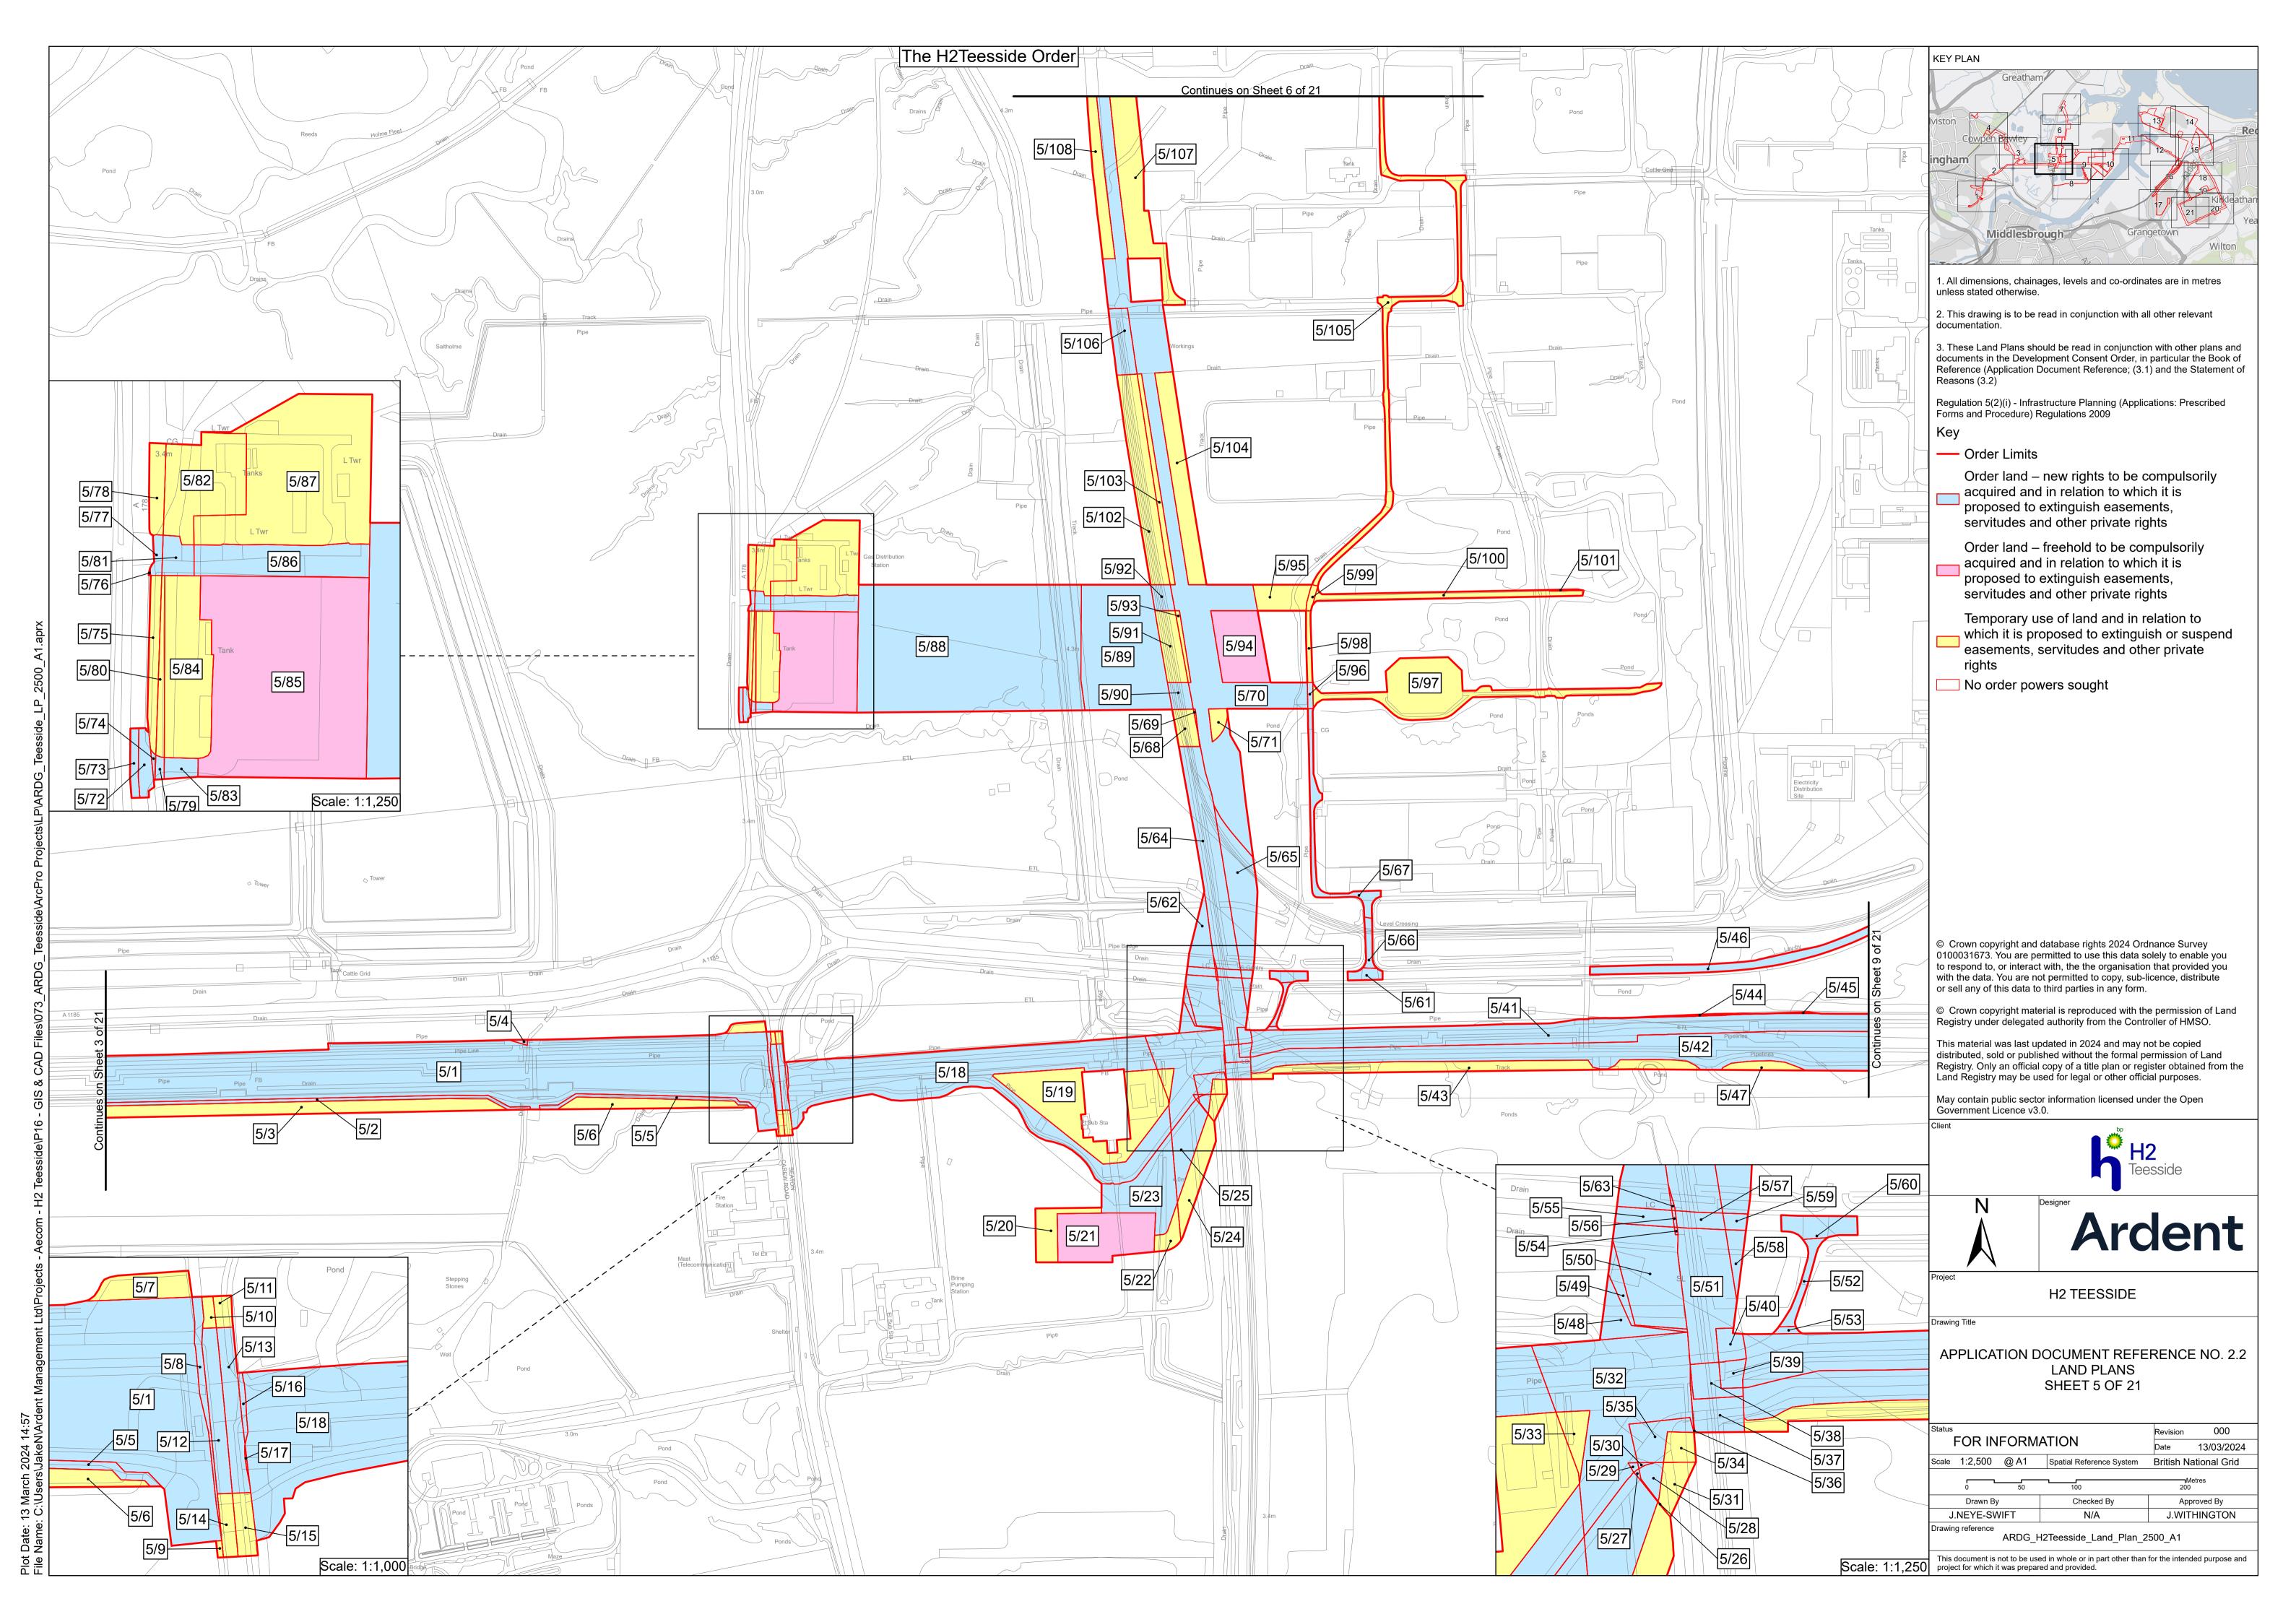

Hartlepool, County Durham

Document Reference: 2.2 Land Plans

The Infrastructure Planning (Applications: Prescribed Forms and Procedure) Regulations 2009 - Regulation 5(2)(i)



**Applicant: H2 Teesside Ltd** 

Date: March 2024

## **H2** Teesside Ltd

Land Plans

Document Reference: 2.2



## **DOCUMENT HISTORY**

| DOCUMENT REF | 2.2             |                 |          |  |
|--------------|-----------------|-----------------|----------|--|
| REVISION     | 0               |                 |          |  |
| AUTHOR       | JACK WITHINGTON | JACK WITHINGTON |          |  |
| SIGNED       | JW              | DATE            | 22.03.24 |  |
| APPROVED BY  | ALEX CROW       | ALEX CROW       |          |  |
| SIGNED       | AC              | DATE            | 22.03.24 |  |