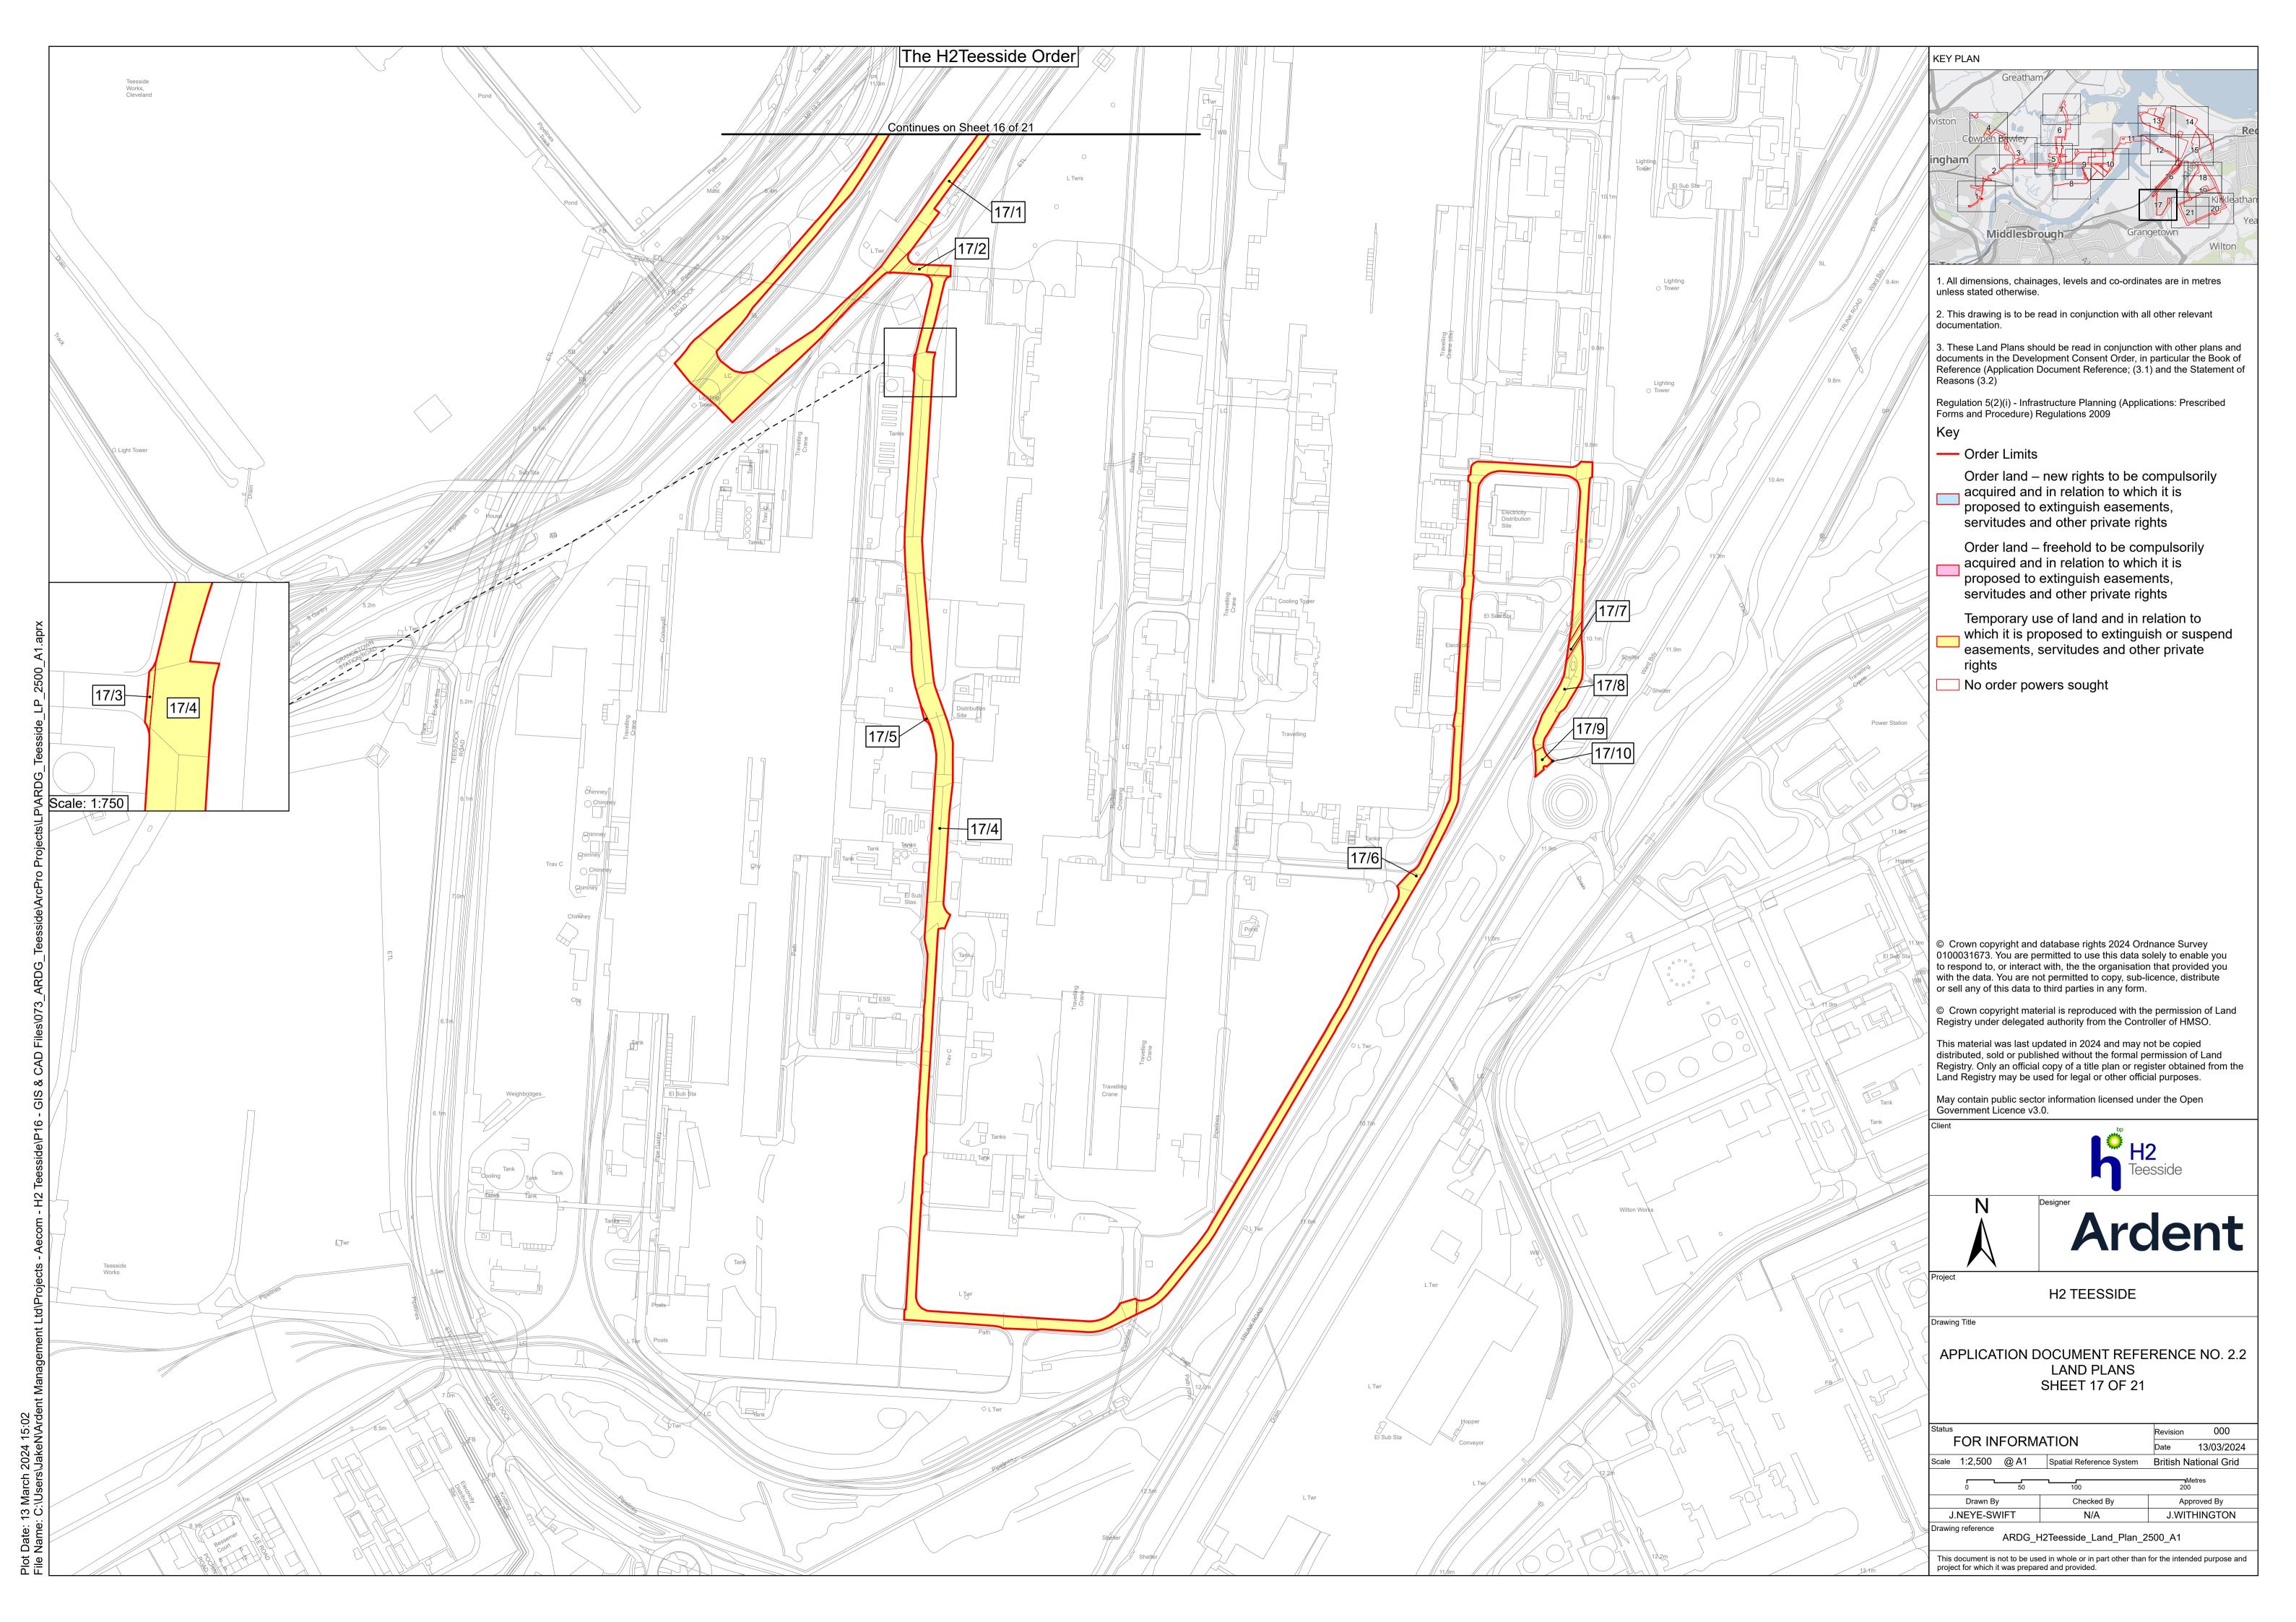

## **H2Teesside Project**

Planning Inspectorate Reference: EN070009

Land within the boroughs of Redcar and Cleveland and Stockton-on-Tees, Teesside and within the borough of Hartlepool, County Durham

Document Reference: 2.2 Land Plans

## **H2** Teesside Ltd

Land Plans

Document Reference: 2.2