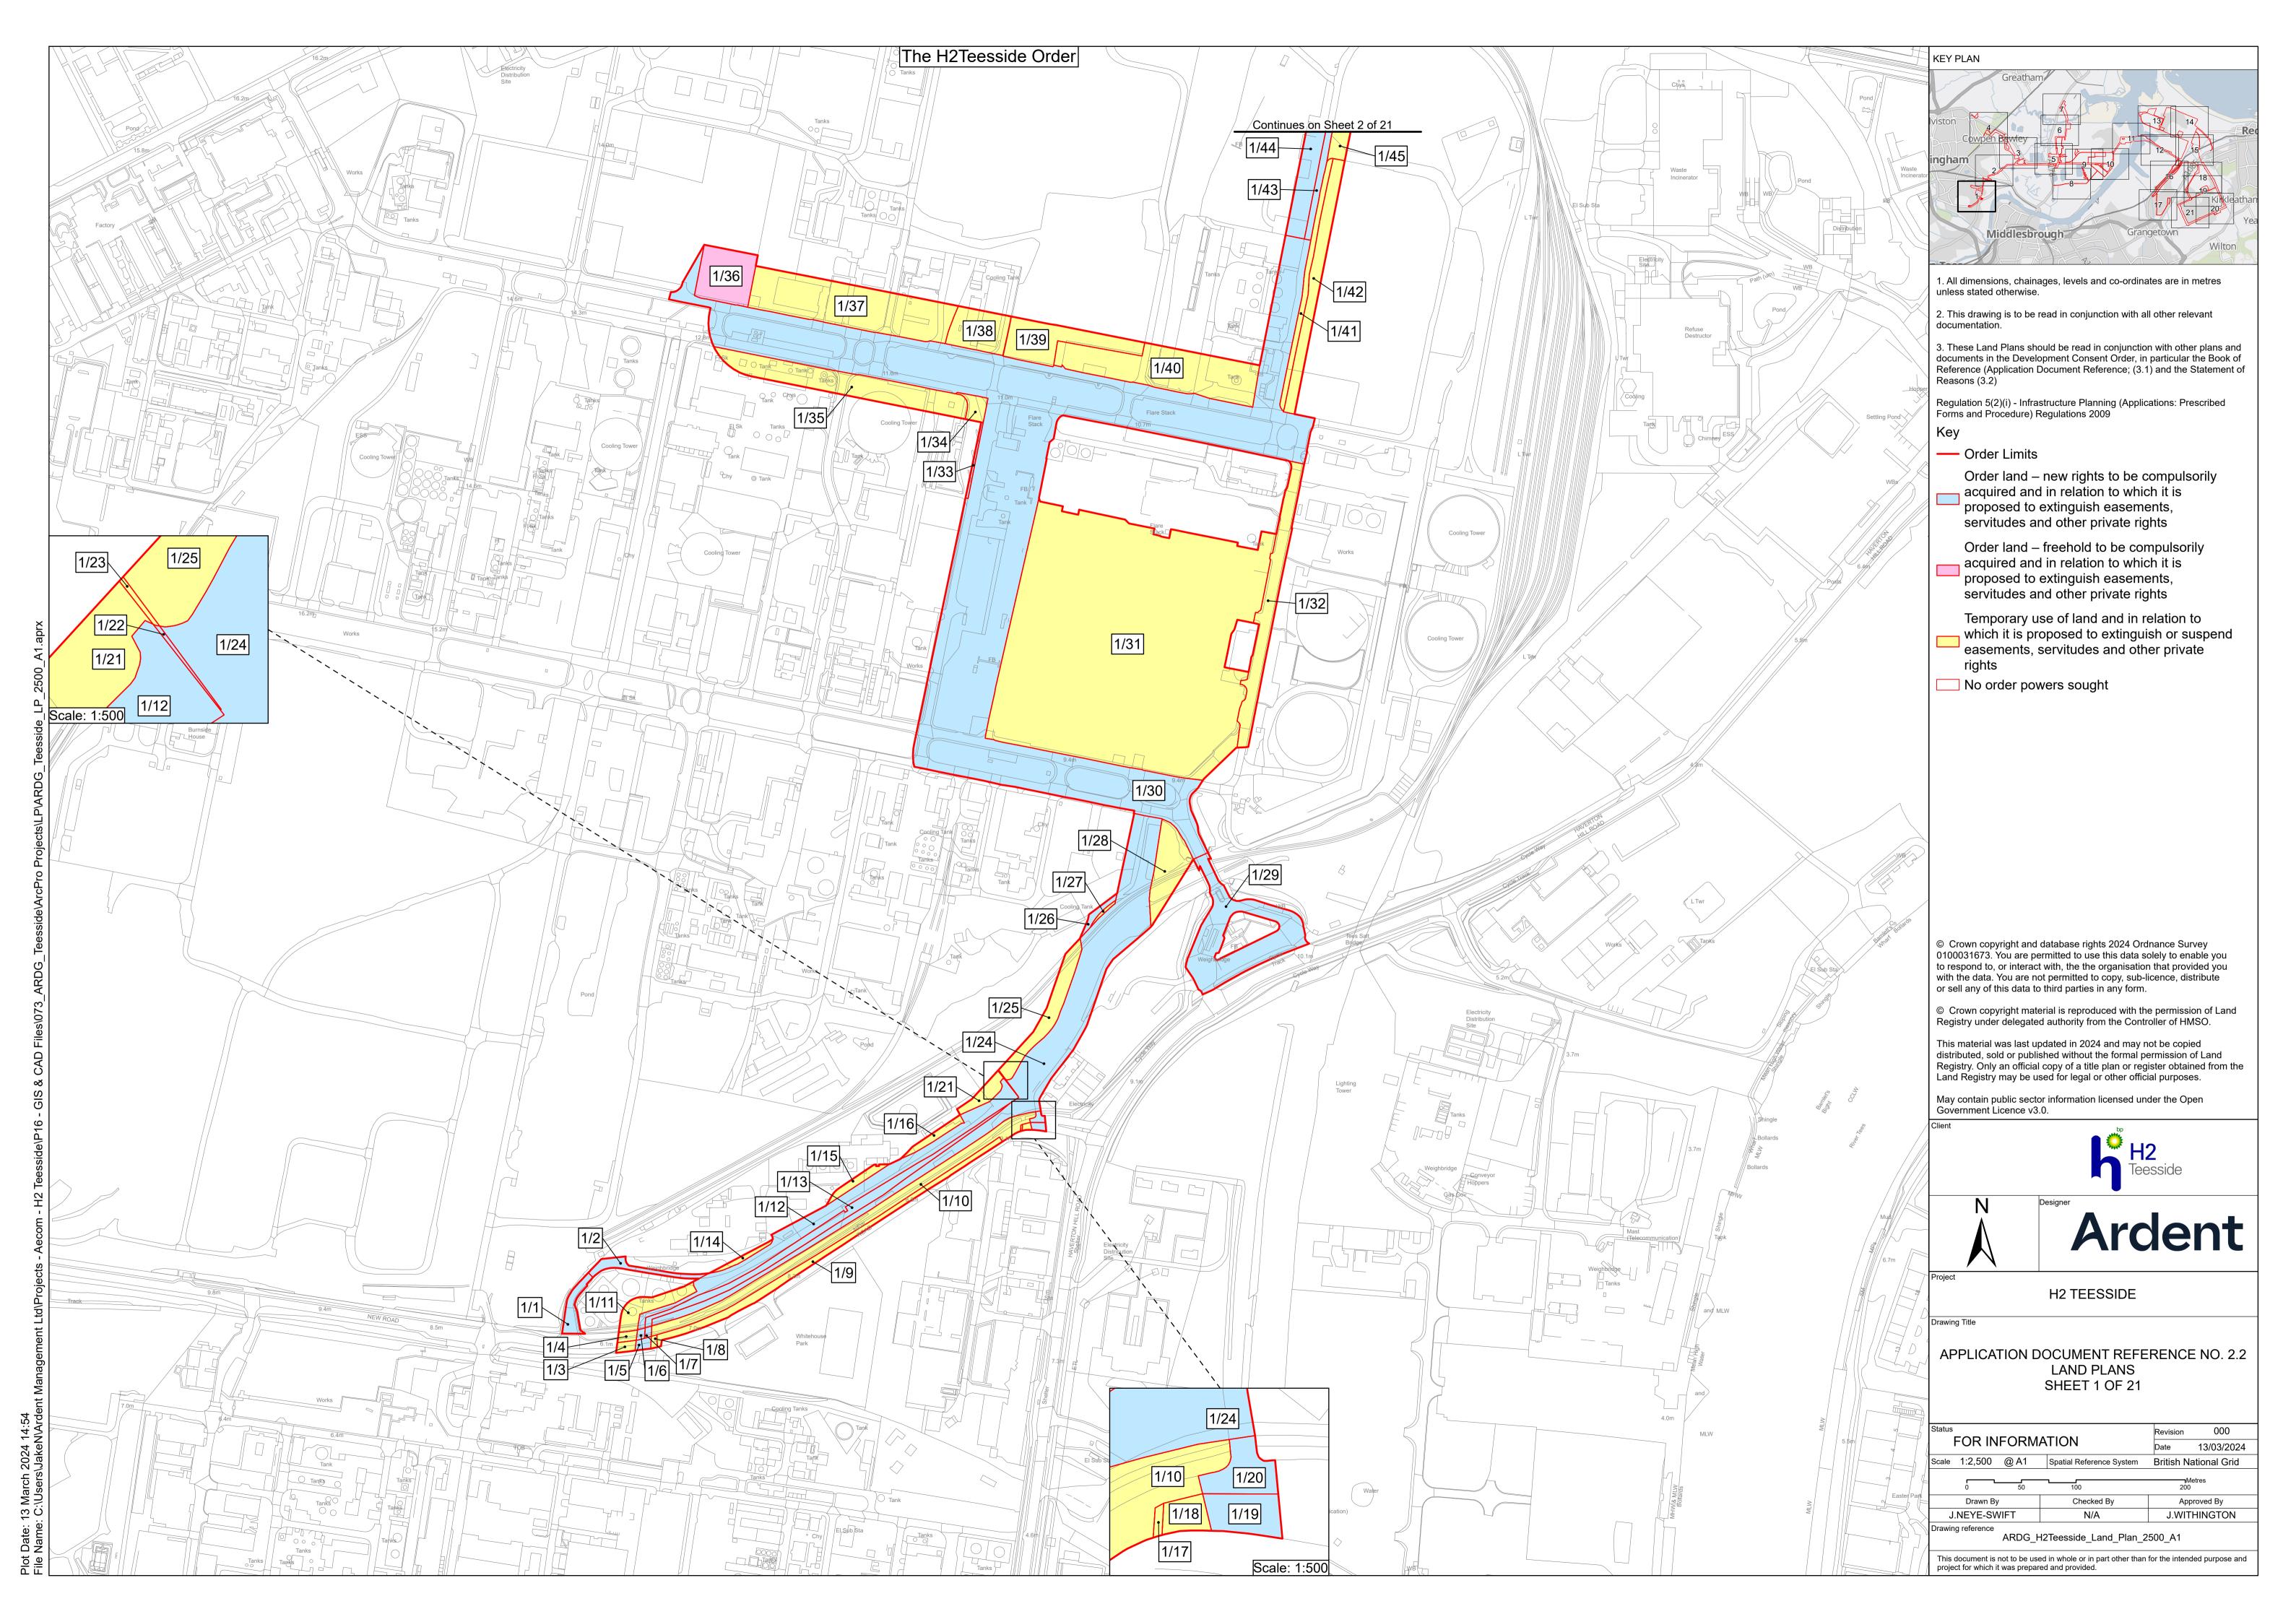

orough of Hartlepool, County Durham

Document Reference: 2.2 Land Plans

The Infrastructure Planning (Applications: Prescribed Forms and Procedure) Regulations 2009 - Regulation 5(2)(i)



**Applicant: H2 Teesside Ltd** 

Date: March 2024

## **H2** Teesside Ltd

Land Plans

Document Reference: 2.2



## **DOCUMENT HISTORY**

| DOCUMENT REF | 2.2             |                 |          |  |
|--------------|-----------------|-----------------|----------|--|
| REVISION     | 0               |                 |          |  |
| AUTHOR       | JACK WITHINGTON | JACK WITHINGTON |          |  |
| SIGNED       | JW              | DATE            | 22.03.24 |  |
| APPROVED BY  | ALEX CROW       | ALEX CROW       |          |  |
| SIGNED       | AC              | DATE            | 22.03.24 |  |