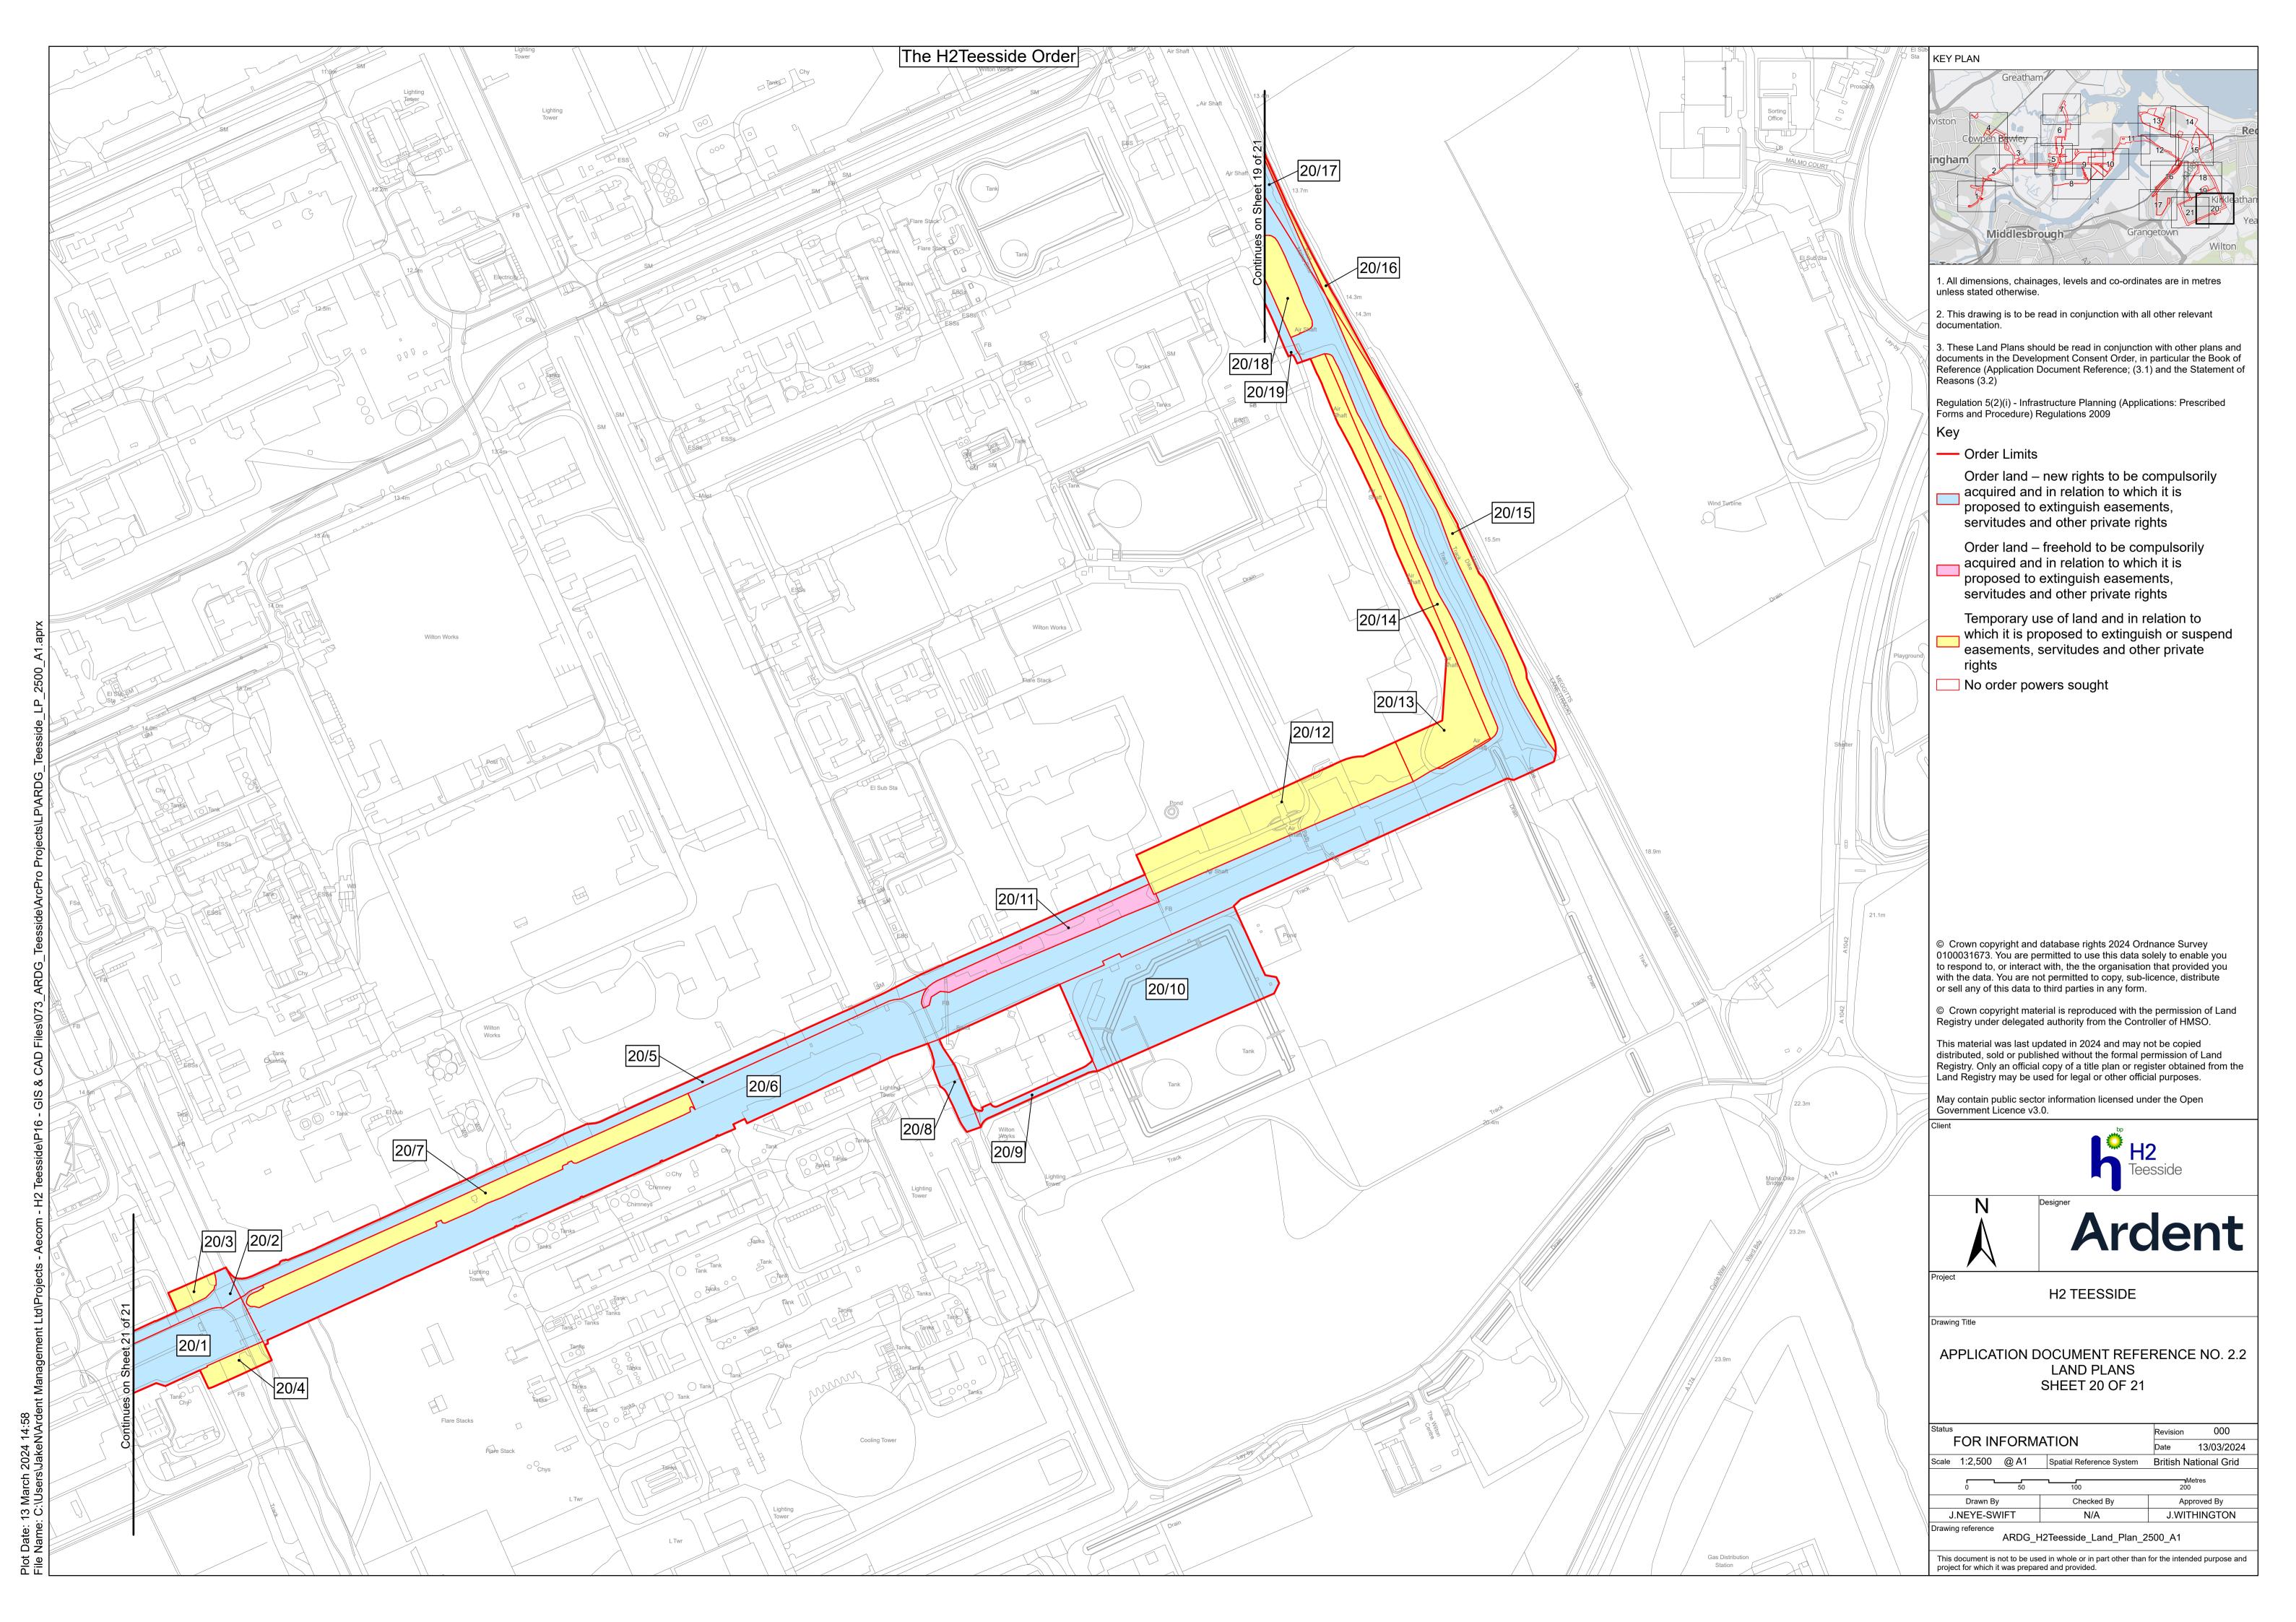

## **H2Teesside Project**

Planning Inspectorate Reference: EN070009

Land within the boroughs of Redcar and Cleveland and Stockton-on-Tees, Teesside and within the borough of Hartlepool, County Durham

Document Reference: 2.2 Land Plans

## **H2** Teesside Ltd

Land Plans

Document Reference: 2.2