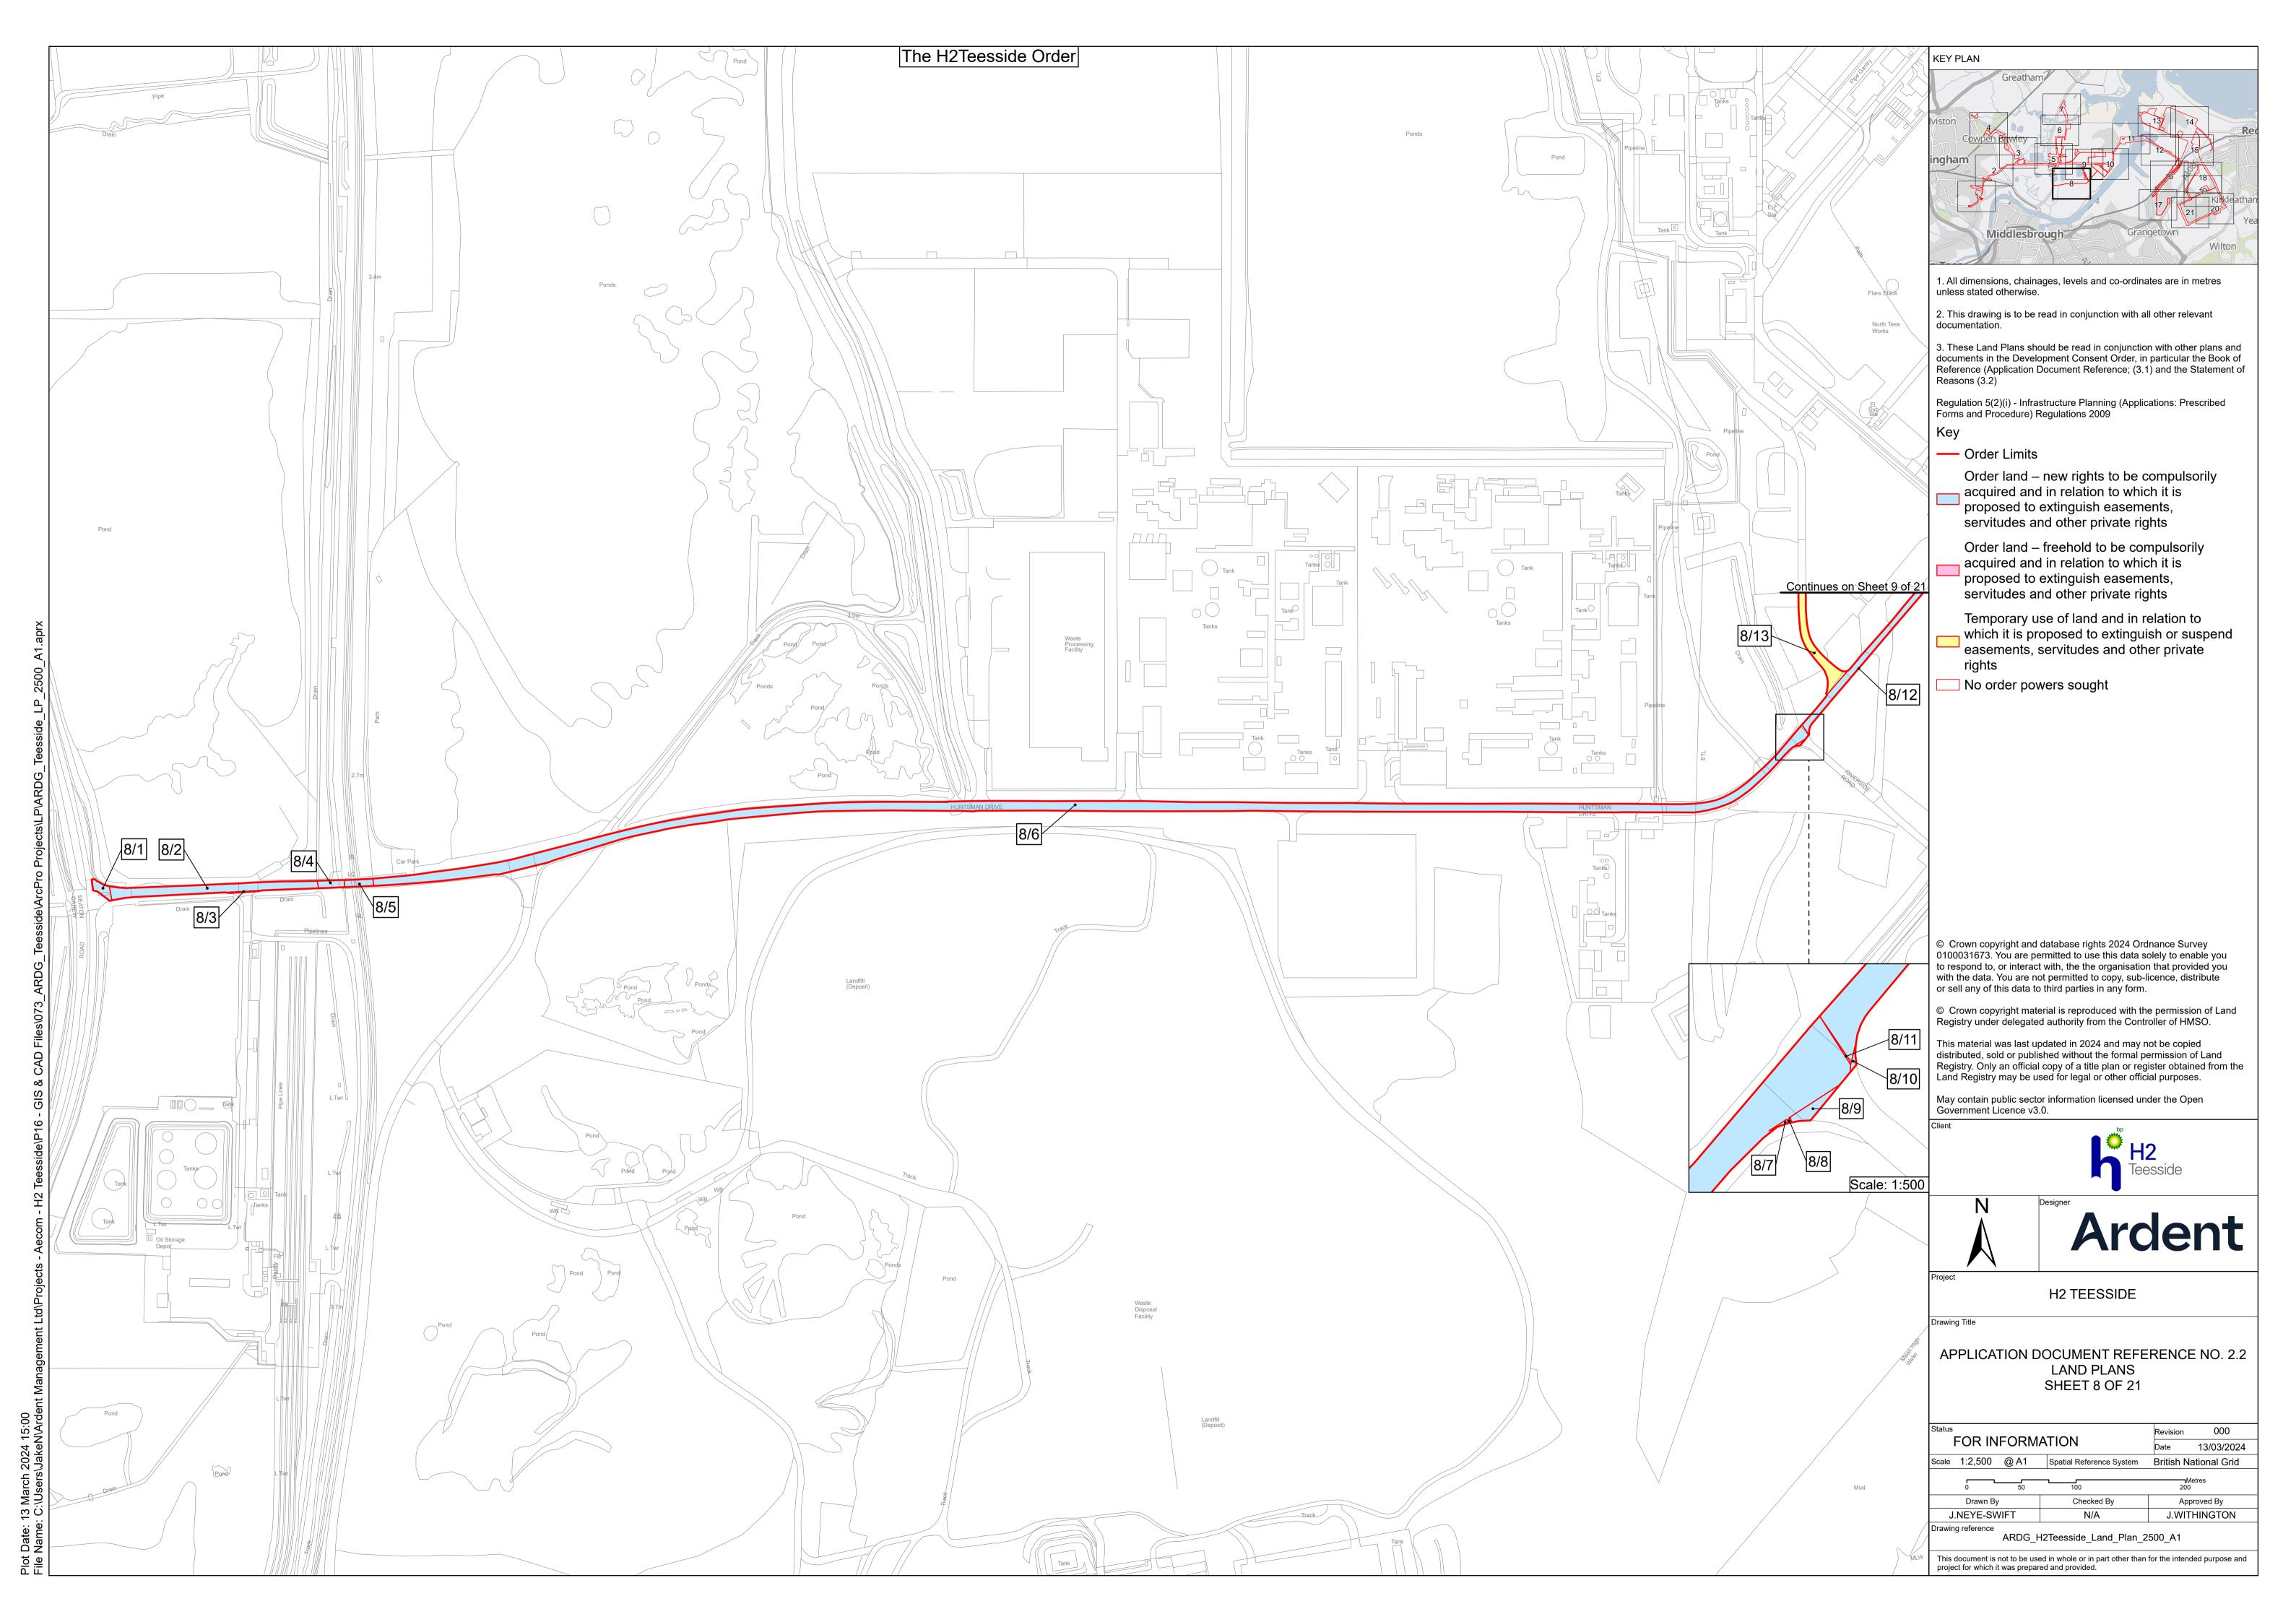

pool, County Durham

Document Reference: 2.2 Land Plans

The Infrastructure Planning (Applications: Prescribed Forms and Procedure) Regulations 2009 - Regulation 5(2)(i)



**Applicant: H2 Teesside Ltd** 

Date: March 2024

## **H2** Teesside Ltd

Land Plans

Document Reference: 2.2



## **DOCUMENT HISTORY**

| DOCUMENT REF | 2.2             |                 |          |  |
|--------------|-----------------|-----------------|----------|--|
| REVISION     | 0               |                 |          |  |
| AUTHOR       | JACK WITHINGTON | JACK WITHINGTON |          |  |
| SIGNED       | JW              | DATE            | 22.03.24 |  |
| APPROVED BY  | ALEX CROW       | ALEX CROW       |          |  |
| SIGNED       | AC              | DATE            | 22.03.24 |  |