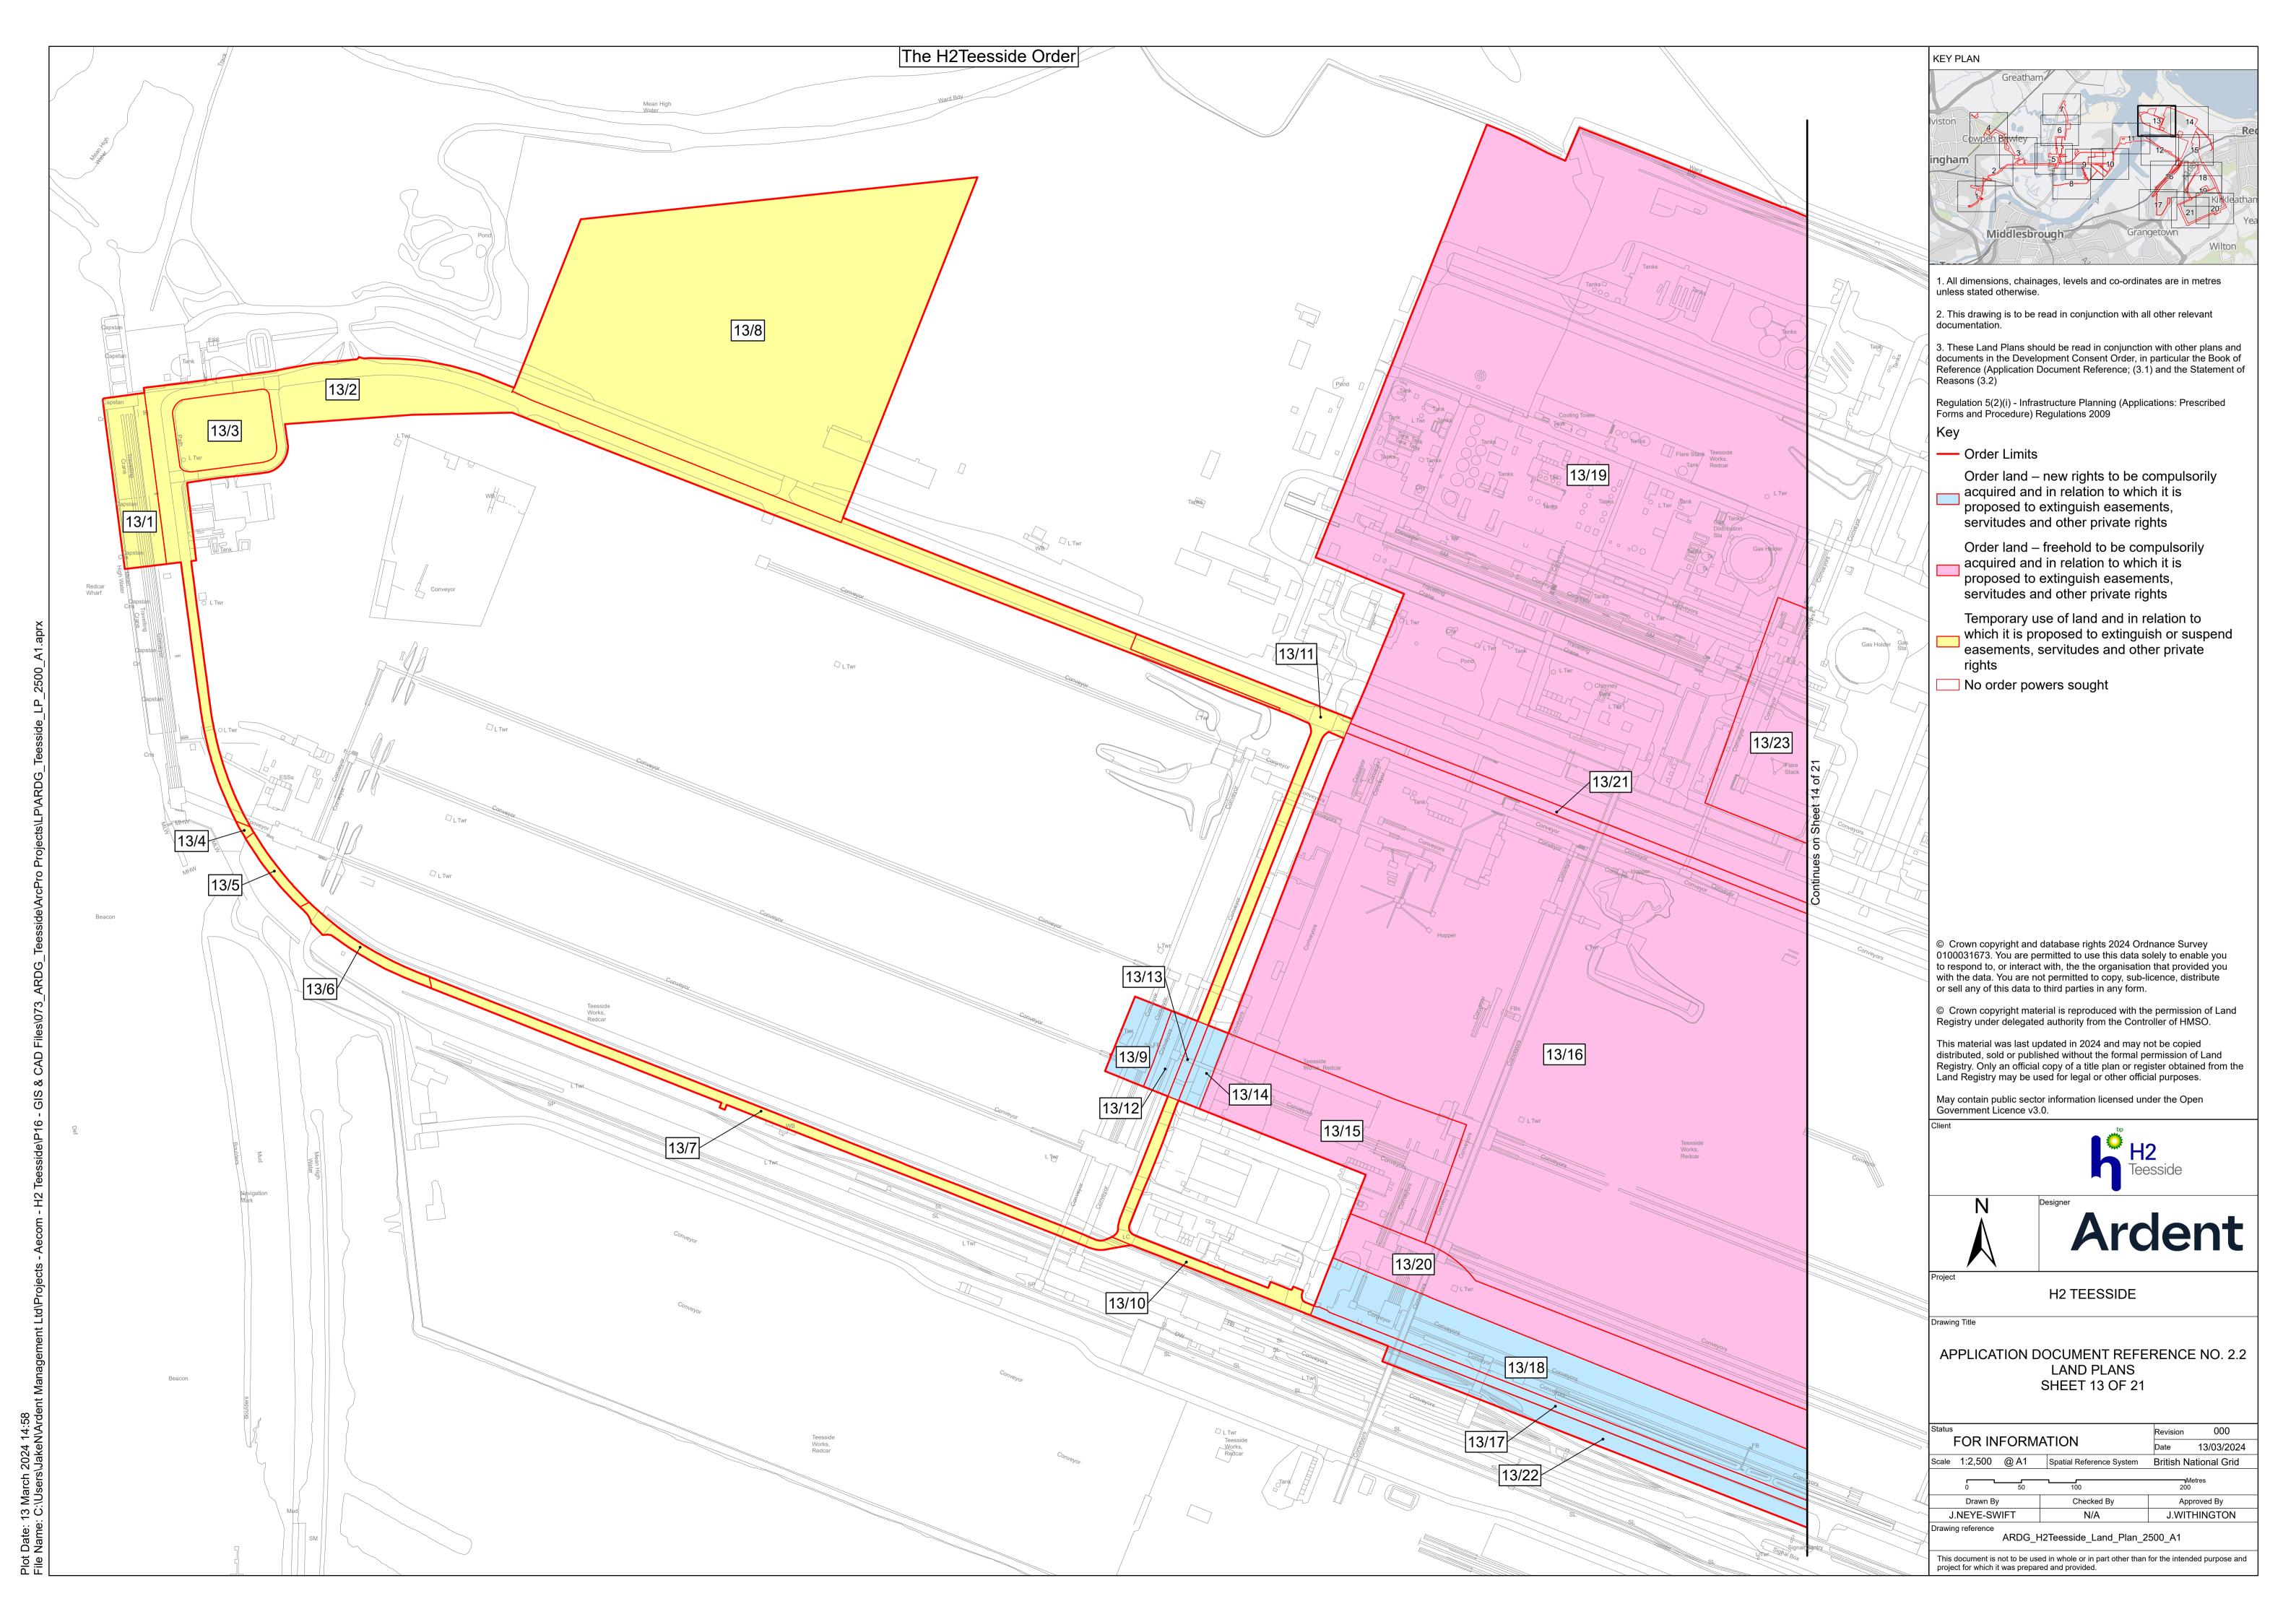

Document Reference: 2.2 Land Plans

The Infrastructure Planning (Applications: Prescribed Forms and Procedure) Regulations 2009 - Regulation 5(2)(i)



**Applicant: H2 Teesside Ltd** 

Date: March 2024

## **H2** Teesside Ltd

Land Plans

Document Reference: 2.2



## **DOCUMENT HISTORY**

| DOCUMENT REF | 2.2             |                 |          |  |
|--------------|-----------------|-----------------|----------|--|
| REVISION     | 0               |                 |          |  |
| AUTHOR       | JACK WITHINGTON | JACK WITHINGTON |          |  |
| SIGNED       | JW              | DATE            | 22.03.24 |  |
| APPROVED BY  | ALEX CROW       | ALEX CROW       |          |  |
| SIGNED       | AC              | DATE            | 22.03.24 |  |